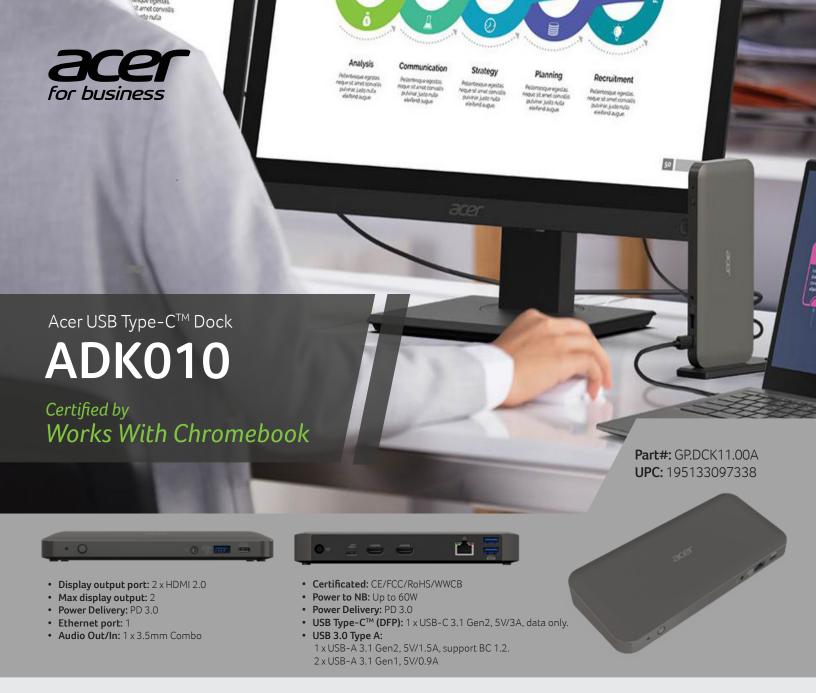

### Peace of Mind

Certified by Works With Chromebook. This dock will work with your Chromebook seamlessly and help you get the most from your Chromebook.

## **Dual 4K Display Outputs**

This versatile dock allows you to simultaneously connect up to two monitors to a Chromebook through the HDMI ports on the dock, giving you the ability to easily extend or mirror your content.

# Universal USB Type-C™ Dock

Charge your Chromebook, transfer data, extend your display, and enable peripherals such as speakers or Gigabit Ethernet with just single USB Type- $C^T$  cable.

## Gigabit Ethernet & USB Expansion

Easily connect to wired networks with the dock's Gigabit Ethernet port, while the dock's two USB 3.2 Gen 1 Type-A ports are perfect for connecting all your additional peripherals.

### **Space Saving Stand**

The vertical orientation is designed to reduce its desk footprint to give you more room for the things that matter most.