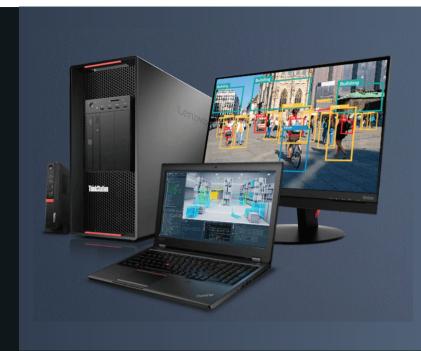

## Artificial Intelligence Gain ultimate productivity and data control

As the adoption of artificial intelligence, machine learning, and deep learning continues to grow across industries, so does the need for high performance, secure, and reliable hardware solutions. Drive your most complex AI projects with ease thanks to the uncompromised performance, legendary reliability, and scalability of Lenovo Workstations. Engineered to not just meet, but exceed the rigorous performance requirements of today's demanding AI, machine learning, and deep learning workflows, Lenovo P Series Workstations are equipped to suit your growing Artificial Intelligence needs.

## Why ThinkStation & ThinkPad P Series workstations for client AI?

Optimize your entire end-to-end workflow with powerful & advanced AI workstations for data science, leveraging the RAPIDS suite of software libraries from NVIDIA. These devices deliver the freedom to execute a full end-to-end data science and analytics workflow entirely on NVIDIA® Quadro RTX™ GPUs. From the ultra-high-end desktop ThinkStation P920 for machine/deep learning and model training, and the powerful ThinkStation P520 for AI model development and edge computing, to the amazingly versatile ThinkStation P330 Tiny for AI edge-based inferencing workloads, our workstations are with you every step of the way.