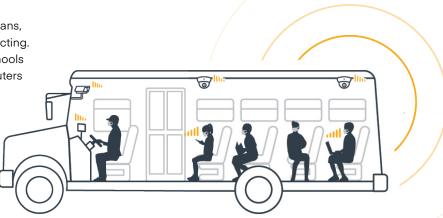

### Remote access for video monitoring

Use in-vehicle video cameras and NetCloud's Remote Connect feature set for instant remote access to monitor students' behavior.

### Secure Wi-Fi for on-board extended learning

On-board Wi-Fi enables students to use their time on the bus to study and do homework. Cradlepoint solutions feature Wi-Fi and CIPA-compliant web filtering, along with centralized management capabilities that allow IT teams to monitor and control the network from anywhere.

### Buses as Wi-Fi hubs in underserved areas

Parking Wi-Fi-enabled buses in areas where many students lack Internet access allows them to study from a vehicle parked nearby.

We wanted to make sure that our students have 24/7 access to the Internet – because learning does not stop at the end of the school day. We realized we had to provide this service to our students in order for them to compete in the 21st century."