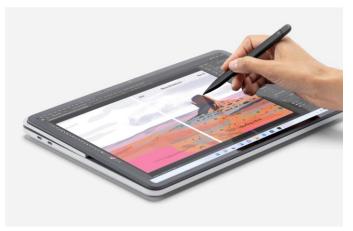

## Inking experience like never before

#### Inking experience like never before

Expectational pressure sensitivity and incredible shading with 120Hz display