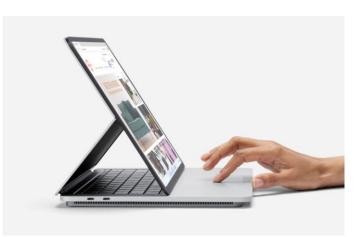

## Posture detection

#### Mode detection

Write in Stage mode, present with multiple screens in Laptop mode, or sign a contract on-screen in Studio mode