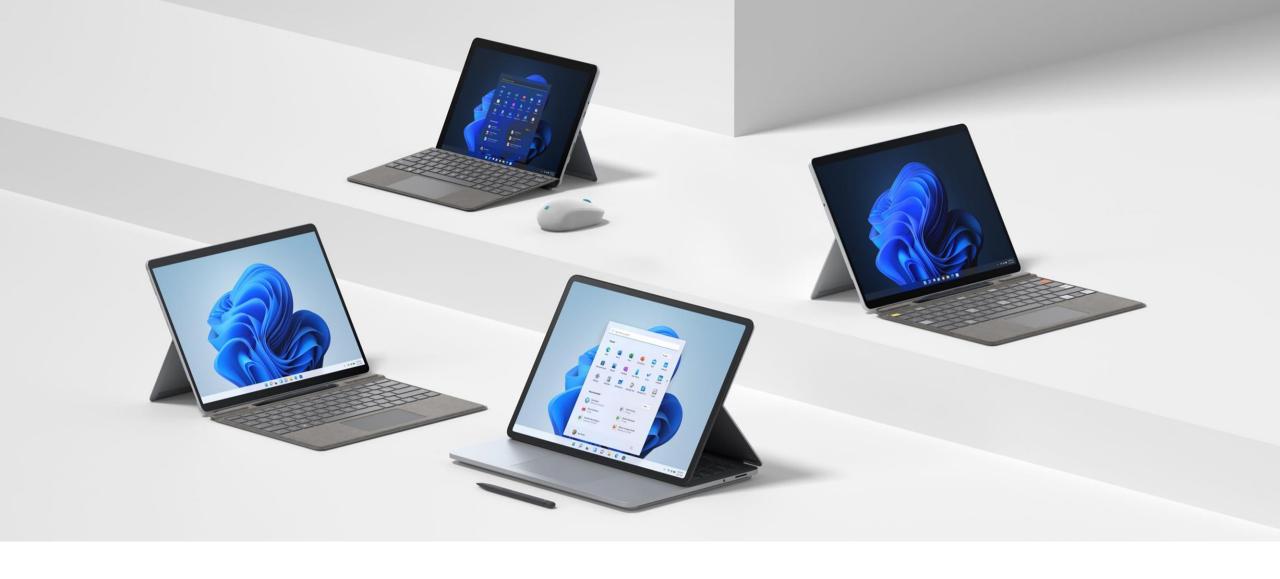

## Adapts to your style of interaction

#### Adapts to your style of interaction

Write your thoughts with the **keyboard**, use the **touchpad** to navigate, show your creativity with **Surface Slim Pen 2**, do more with your voice with Surface **microphones**, and use **touch** to explore.