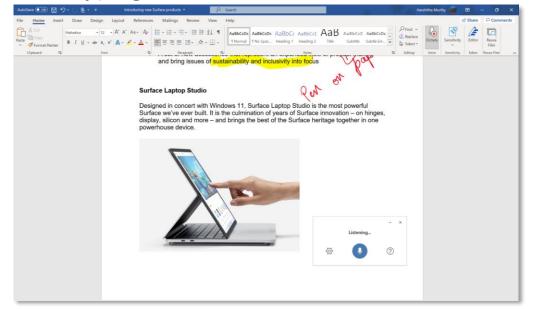

## Inking experience like never before

#### Inking experience like never before

Expectational pressure sensitivity and incredible shading with 120Hz display