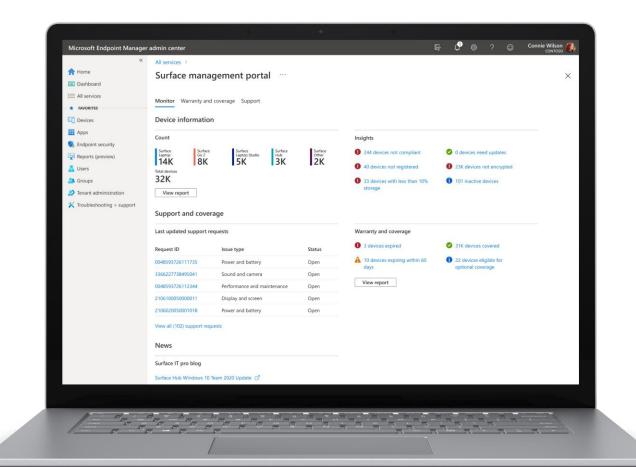

Windows 11 offers chip to cloud protection to meet the new security challenges of hybrid work - Microsoft Security Blog

Premium management experience

Microsoft
Surface
Management
Portal

Surface commercial apps

#### Premium management experience

- Introducing Surface management portal in Endpoint manager
- X64 emulation introduced in Windows 11 for Pro X and Power automate preinstalled
- Surface commercial apps support for Windows 11 for deployment, management and erasure