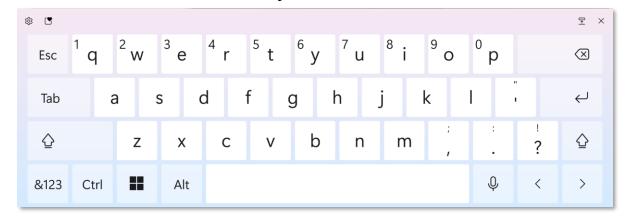

#### Personalize on-screen keyboard

#### Optimized display/touch for perfection

- Extended brightness range (2-500 nit)
- Redesigned touch keyboard with swipe gesture and emojis