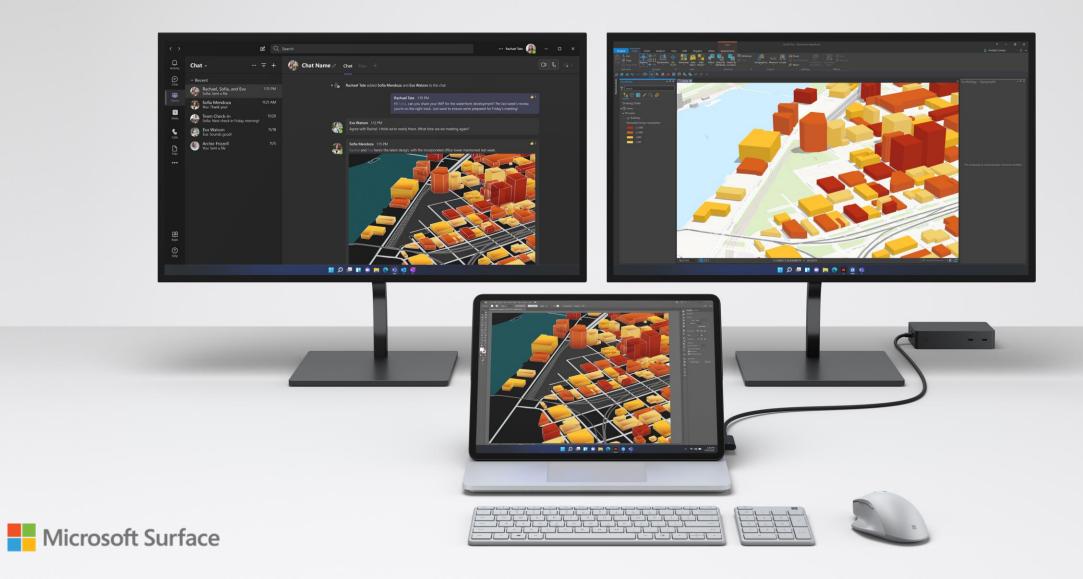

## Improved multi-monitor experience

## Improved multi-monitor experience

Pick up where you left off with docking experiences that remembers where you were