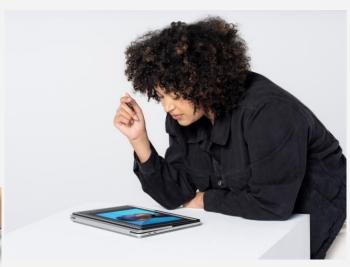

## Posture detection

#### Mode detection

Write in Stage mode, present with multiple screens in Laptop mode, or sign a contract on-screen in Studio mode