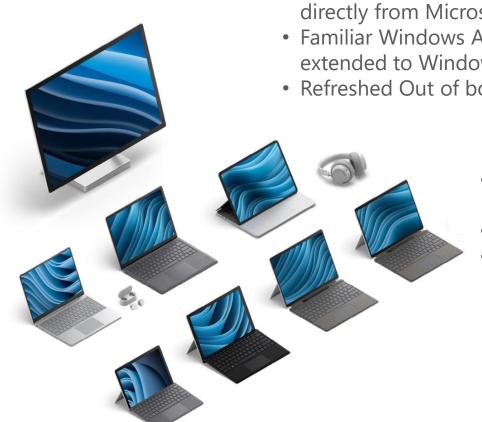

### Seamless deployment

- Choose between Windows 11 and Windows 10, shipped directly from Microsoft
- Familiar Windows Autopilot experience and DFCI extended to Windows 11
- Refreshed Out of box experience