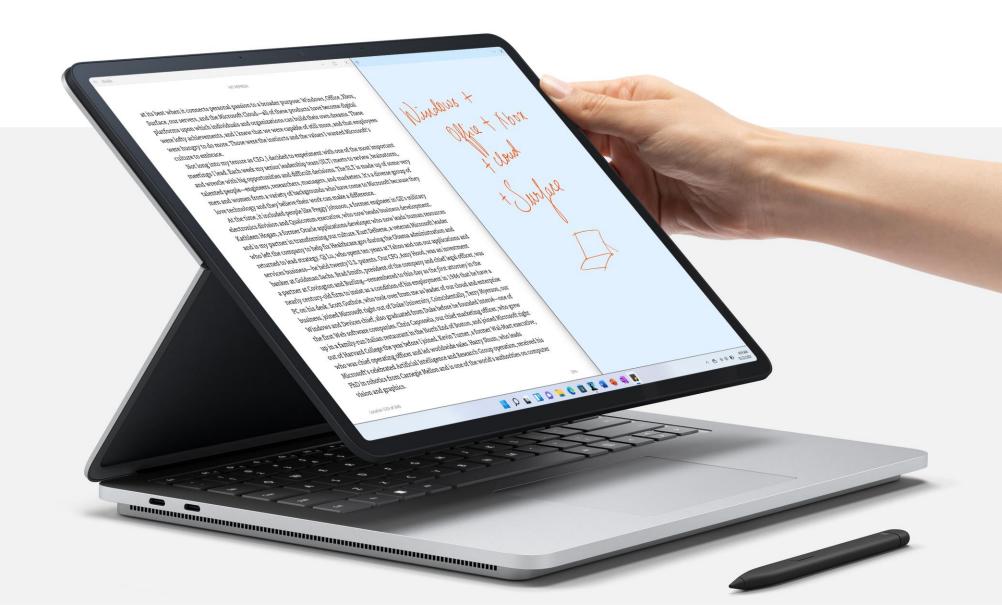

## Adapts to your style of interaction

#### Adapts to your style of interaction

Write your thoughts with the **keyboard**, use the **touchpad** to navigate, show your creativity with **Surface Slim Pen 2**, do more with your voice with Surface **microphones**, and use **touch** to explore.