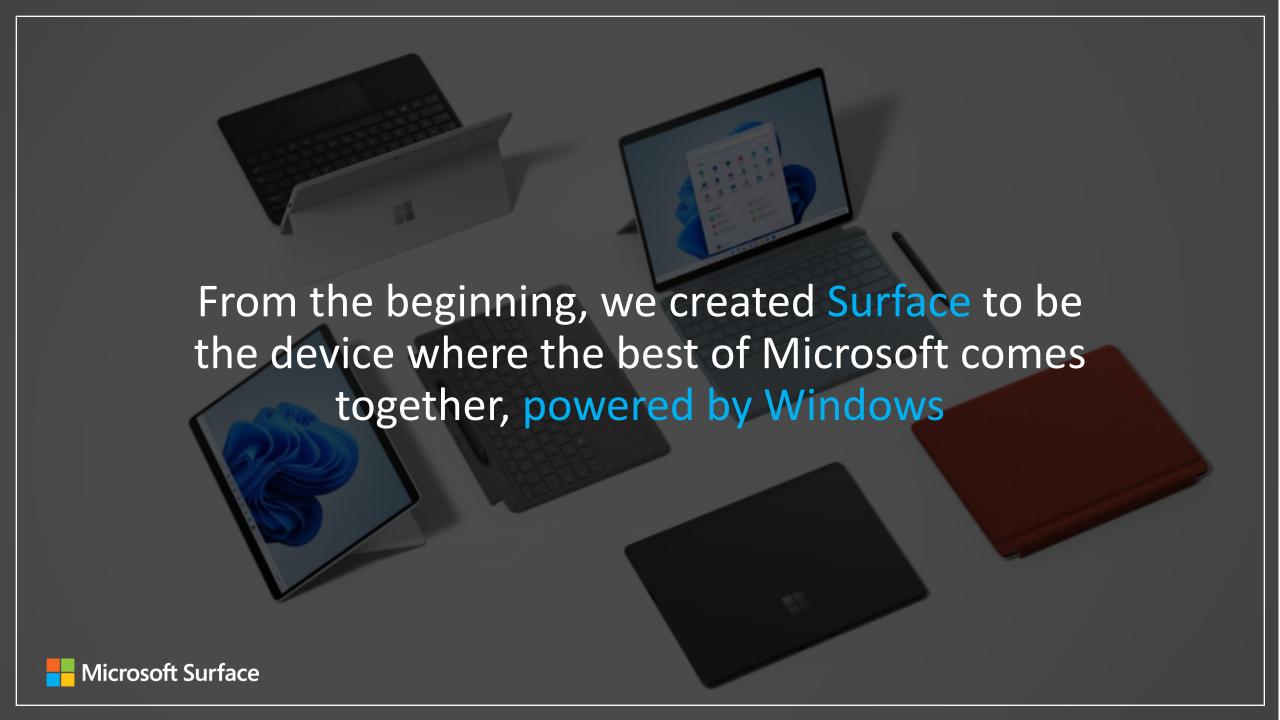

## Best of Windows 11 on Microsoft Surface





## Posture detection





## Inking experience like never before



# Experience subtle, yet powerful tactile feedback

- The built-in haptic motor in Surface Slim Pen 2\*.
- Tactile signals in Microsoft 365 apps and using tools in Adobe Fresco on Surface Laptop Studio and Surface Pro 8.
- Precision Haptic Touchpad, optimized for Windows gestures





## Multitask your way into productivity





## Tailor-made experiences to meet your needs

New customizable pen menu



#### Voice typing





#### Personalize on-screen keyboard



## Microsoft Surface + Teams

Secure, productive experiences whether online/virtual, offline or on-device



Camera innovation



Optimized microphones



Immersive Sound



Precision engineered displays



Certified experiences





## Improved multi-monitor e