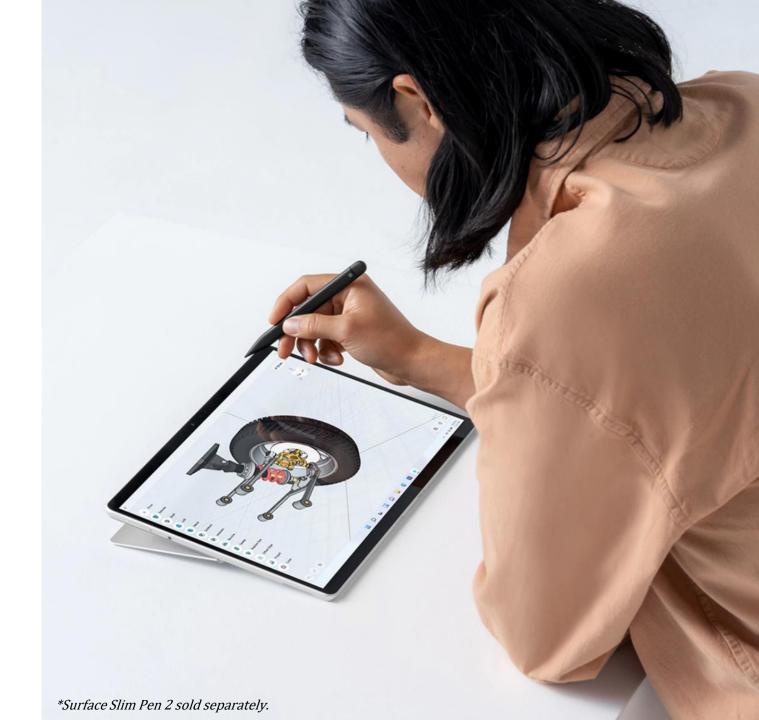

## Inking experience like never before

#### Inking experience like never before

Expectational pressure sensitivity and incredible shading with 120Hz display