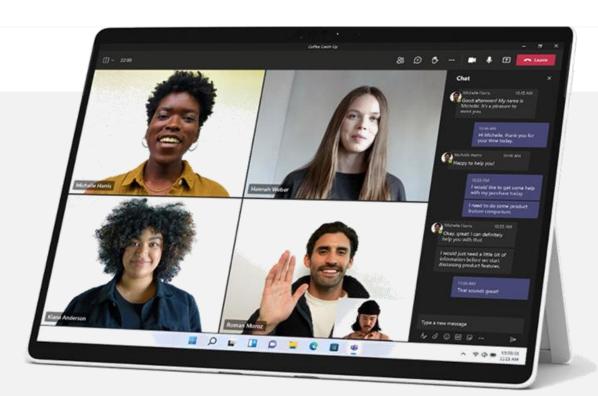

## Microsoft Surface + Teams

Secure, productive experiences whether online/virtual, offline or on-device

Camera innovation

Optimized microphones

Immersive Sound

Precision engineered displays

Certified experiences

#### Connect seamlessly

Experience the best of Teams with your Surface **camera** combined with optimized **microphones**, immersive **sounds** and precision-engineered **displays** 