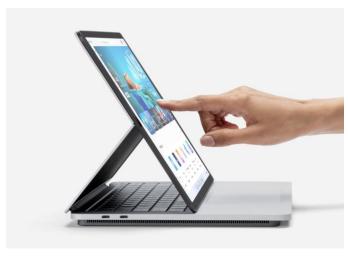

## Inking experience like never before

#### Inking experience like never before

Expectational pressure sensitivity and incredible shading with 120Hz display