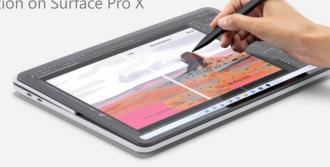

## Inking experience like never before

#### Inking experience like never before

Expectational pressure sensitivity and incredible shading with 120Hz display