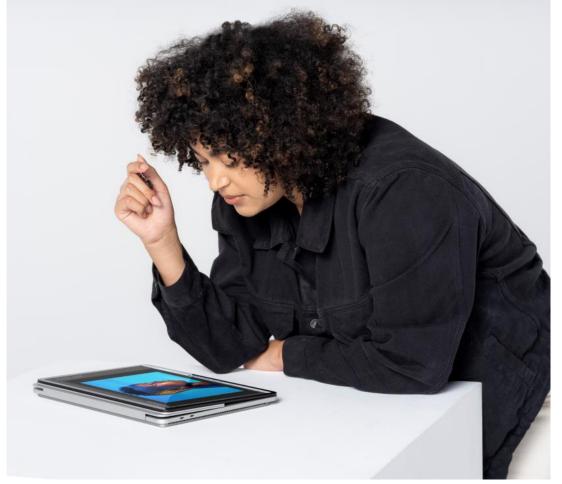

## Posture detection

#### Mode detection

Write in Stage mode, present with multiple screens in Laptop mode, or sign a contract on-screen in Studio mode