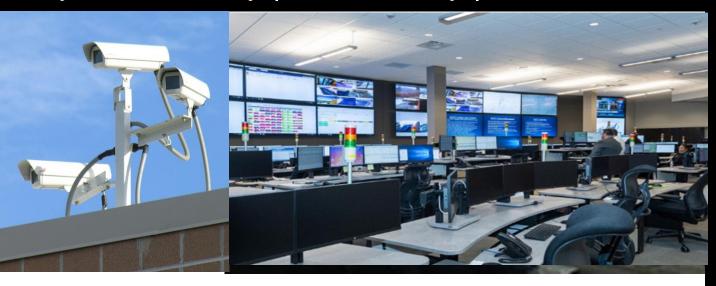

## Physical Security | Connectivity | Command and Control

CABLING -Connectivity Copper, Fiber

Media Converters Network Switches PoE Converters

Command Center Visualization, Access and Control

MATRIX KVM

Complex, Multi-sourced IP Video Walls