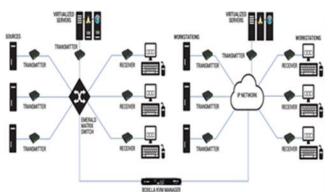

#### Infrastructure Ruggedized Media Converters & LSHZ Connectivity

Fiber and Copper Cabling

Low Smoke Halogen

Media Conversion

Video, Keyboard, Mouse (KVM) Workstation Optimization

Secure KVM

HARDENED Networking

## Physical Security | Connectivity | Command and Control

CABLING -Connectivity Copper, Fiber

Media Converters Network Switches PoE Converters

Command Center Visualization, Access and Control

MATRIX KVM

Complex, Multi-sourced IP Video Walls