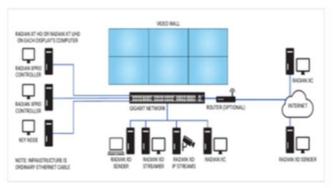

## Physical Security | Connectivity | Command and Control

CABLING -Connectivity Copper, Fiber

Media Converters Network Switches PoE Converters

Command Center Visualization, Access and Control

MATRIX KVM

Complex, Multi-sourced IP Video Walls