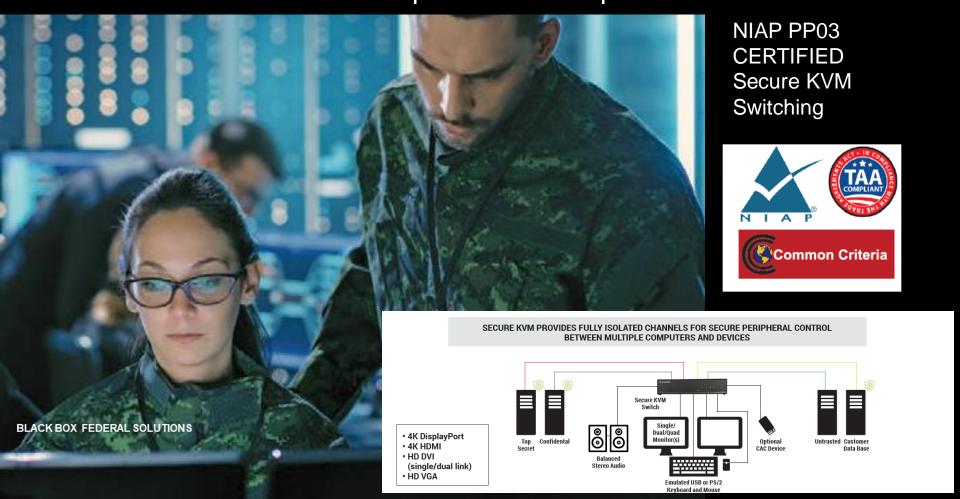

#### Infrastructure Ruggedized Media Converters & LSHZ Connectivity

Fiber and Copper Cabling

Low Smoke Halogen

Media Conversion

Video, Keyboard, Mouse (KVM) Workstation Optimization

Secure KVM

HARDENED Networking

# Secure Information Access | NIPR-SIPR | Classified - Unclassified