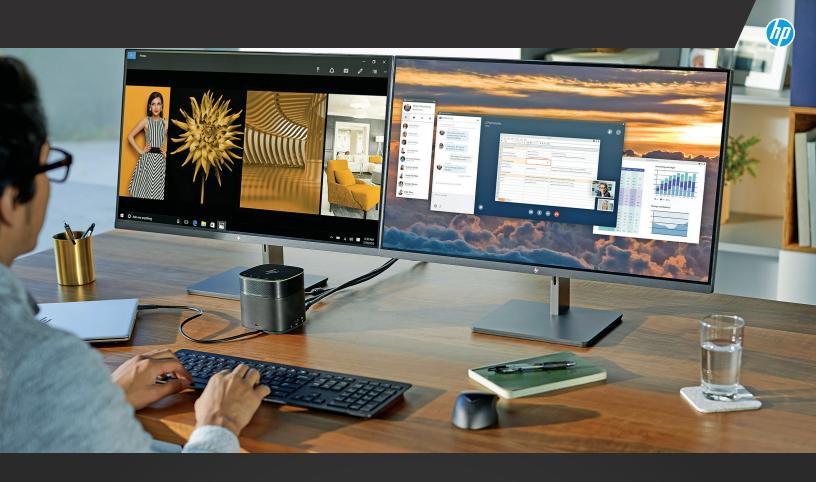

#### Create a small-footprint solution

Maximize small workspaces when you mount an HP Desktop Mini behind your display. Or keep things compact with HP accessories like an HP Single Monitor Arm to take the display off the desk, an HP USB Graphics Adapter for multi-display setups, or an HP S100 Speaker Bar for space-saving audio.<sup>2</sup>

#### Set up a collaboration command center

Collaborate anywhere in the world at a moment's notice with an HP commercial display that's certified for Skype for Business with integrated conferencing controls and a webcam. For large conference rooms, pair a large-screen 55" diagonal display with the HP Elite Slice. Or add an HP UCC accessory like a collaboration keyboard or headset with built-in call controls. To learn more, visit hp.com/go/collaboration.

#### So much more than a display

Pick the right display for your project and your space, from traditional to curved to touch. Beyond the screen, HP commercial displays also boast several productivity enhancements. Available built-in docking streamlines your cabling while wireless charging eliminates it altogether. USB-C<sup>™</sup> allows single-cable connectivity to your devices. Enjoy crisp sound for all your media on displays that have webcams and Audio by Bang & Olufsen.