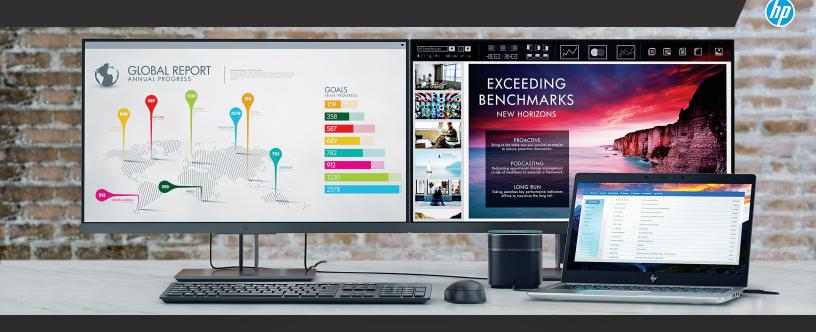

#### Fabulous front-of-screen experiences

Ensure that your content and projects come alive the way you imagined—with no distortions, and in a range of high resolutions, aspect ratios, and screen sizes. Go with one screen or many, tiled together in virtually seamless multi-display arrangements with three-sided or four-sided micro-edge bezels.<sup>1</sup>

They're available with three-sided micro-edge bezels, perfect for multi-display setups that provide expansive, uninterrupted views.<sup>1</sup> Choose from full, WUXGA, or Quad HD in screen sizes up to 27" diagonal, advanced connectivity, and the best comfort adjustability HP has to offer. Maximize productivity in small spaces with models that combine expanded functionality in a single display footprint with features like expertly tuned Audio by Bang & Olufsen and a webcam for collaboration, a touchscreen for onscreen interactivity, or an integrated in-stand dock and port replicator for your device and accessories.