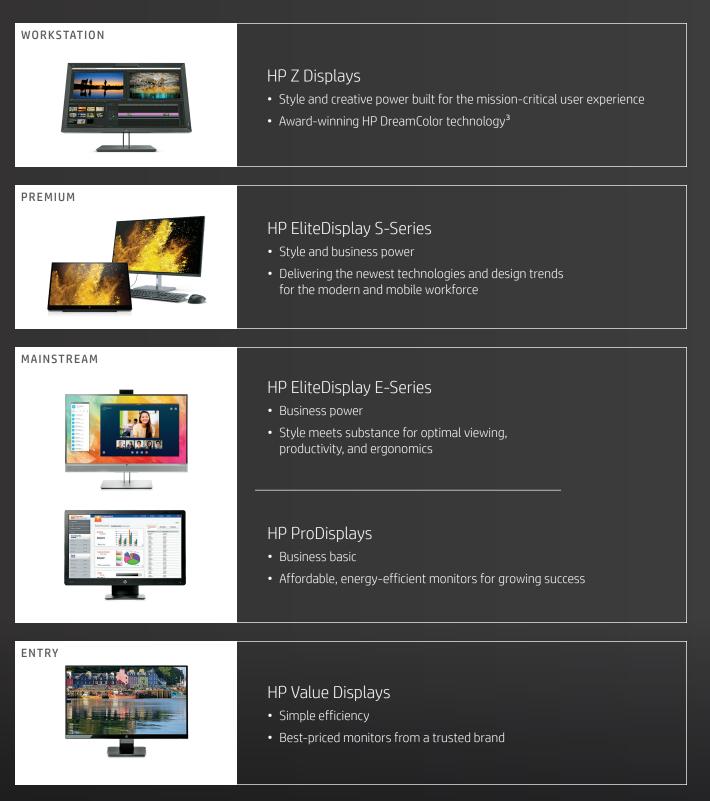

#### HP Z DISPLAYS

## The best way to create the future is to see it

When your project is make-or-break, only the best will do. HP Z Displays come right out of the box with color calibration and accuracy to ensure consistent imagery between displays in the office, on-set, across the hall, and around the world. Experience jaw-dropping image presentation at up to 8 million visible pixels and resolutions up to Cinema 4K. Select models include HP DreamColor technology, which won the 2015 Scientific and Engineering Award from the Academy of Motion Picture Arts and Sciences.<sup>3</sup> To learn more about HP Z Displays, visit hp.com/go/zdisplays.

#### HP ELITEDISPLAY S-SERIES

## Breathtaking visuals that inspire from every angle

HP EliteDisplay S-Series premium displays are purpose-built for the workplace of the future with refined, elegant materials for an exceptional experience and modern aesthetic, in screen sizes up to an impressive 34" diagonal. Choose a 4K micro-edge monitor for maximum visual impact and optimal productivity or lose yourself in a curved screen. Our USB-C-powered portable display is an on-the-go, single-cable, dual-screen solution for mobile workers.

#### HP ELITEDISPLAY E-SERIES

## Take your productivity to the edge

Deploy an everyday office workhorse that looks like a thoroughbred. The HP EliteDisplay E-Series meets your demanding presentation, performance, connectivity, and ergonomic needs and looks great while doing it.<sup>4</sup>

#### HP PRO DISPLAYS

## All-star features without the all-star expense

Give a boost to daily office productivity with HP ProDisplays in screen sizes up to 23.8" diagonal. These displays combine essential features like Full HD image presentation and multi-device connectivity and are available at price points that are well within your budget. To learn more about HP ProDisplays, visit hp.com/go/pro.

#### HP VALUE DISPLAYS

### Budget, basic features, and beauty

Be smart and stylish without breaking the bank. HP Value Displays are available in standard and curved designs in screen sizes from the compact 18.5" diagonal up to 31.5" diagonal and offer affordable business-class features such as Full HD screen resolution and everyday connectivity, all backed by an HP standard limited warranty.