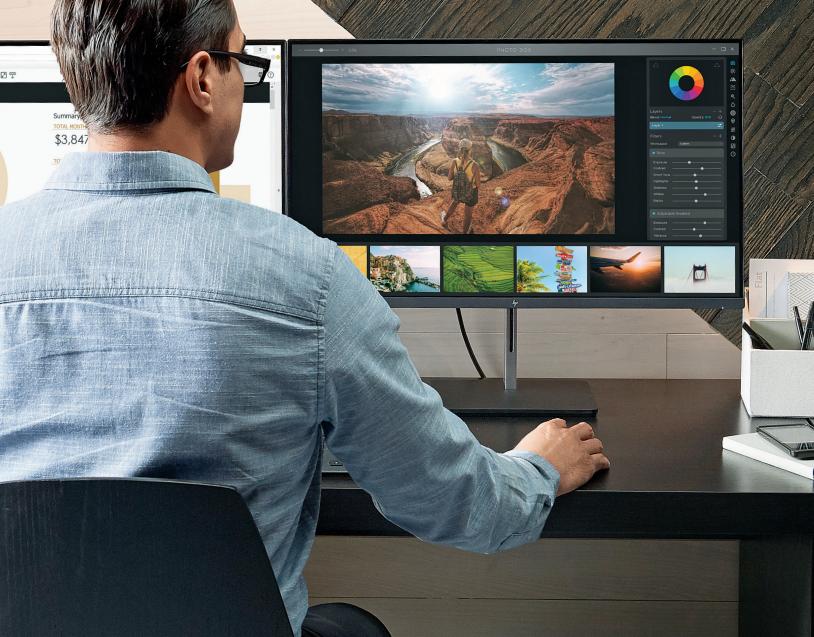

## The best way to create the future is to see it

When your project is make-or-break, only the best will do. HP Z Displays come right out of the box with color calibration and accuracy to ensure consistent imagery between displays in the office, on-set, across the hall, and around the world. Experience jaw-dropping image presentation at up to 8 million visible pixels and resolutions up to Cinema 4K. Select models include HP DreamColor technology, which won the 2015 Scientific and Engineering Award from the Academy of Motion Picture Arts and Sciences.<sup>3</sup> To learn more about HP Z Displays, visit hp.com/go/zdisplays.