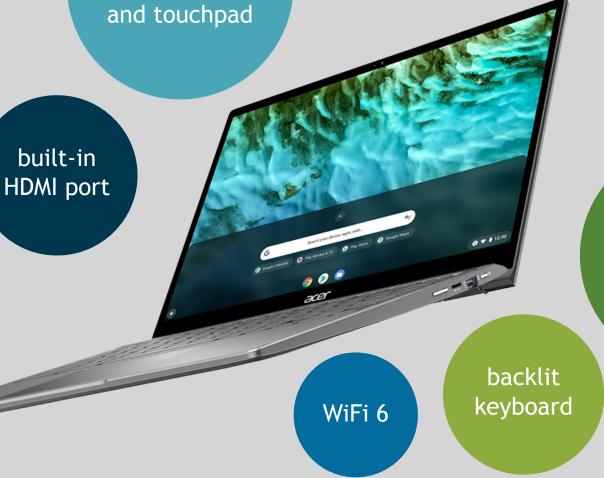

When you need to get your job done anywhere, you'll be drawn to the Acer Chromebook Enterprise Spin 713's powerful business functions, including:

dual USB

Type-C ports

transfer speeds and docking options

Thunderbolt™ 4

for unparalleled

Chromebook
Enterprise Spin
713 incorporates
leading edge tech
giving you the
power to perform

enrollment—
allowing the enduser to log in,
connect to the
internet and be
ready to go!