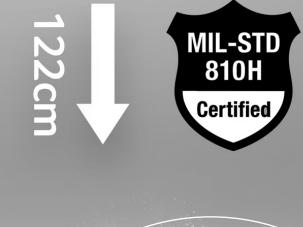

## Built to Work the Way You Do

The VertiView display gives you more vertical screen space without need to constantly scroll up or down.

This convertible Chromebook device is built within a streamlined, reinforced metal chassis for a modern look and MIL-STD durability. It looks sleek and it acts tough.