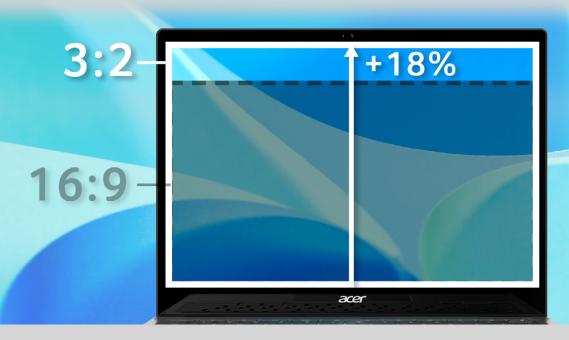

## Built to Work the Way You Do

The VertiView display gives you more vertical screen space without need to constantly scroll up or down.

This convertible Chromebook device is built within a streamlined, reinforced metal chassis for a modern look and MIL-STD durability. It looks sleek and it acts tough.