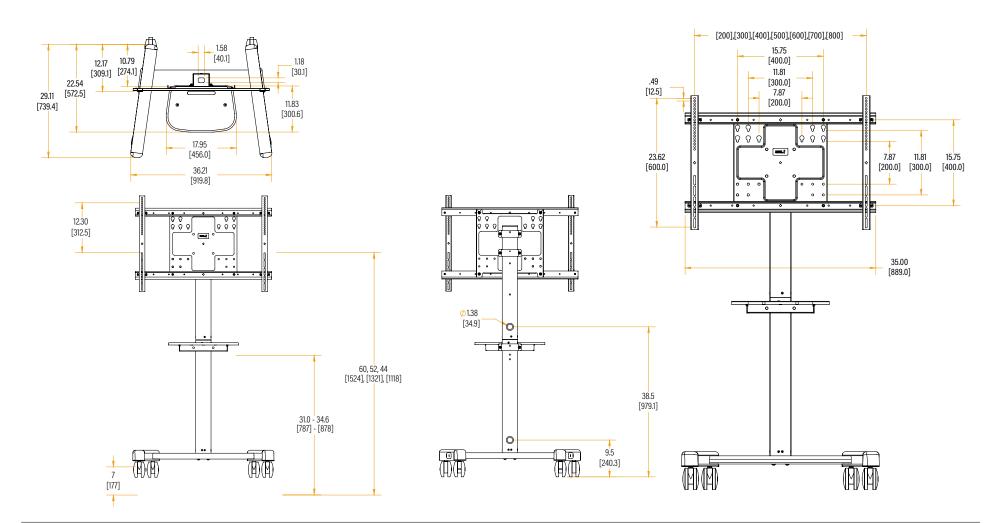

# Fit<sup>™</sup> Mobile Cart FOR INTERACTIVE DISPLAYS

**Technical Drawing** 

INSTALLER INSPIRED | legrandav.com

USA 866.977.3901 av.chief.support@legrand.com CANADA 877.345.4329 av.chief.canada@legrand.com EMEA +31 495 580 840 av.emea.sales@legrand.com APAC +852 2145 4099 av.asia.sales@legrand.com