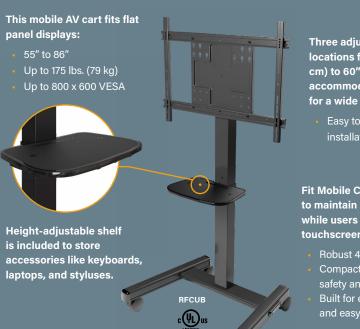

# Fit<sup>™</sup> Mobile Cart FOR INTERACTIVE DISPLAYS

## Three adjustable height locations from 44" (112 cm) to 60" (153 cm) accommodates accessibility for a wide range of users.

Easy to set prior to display installation

Fit Mobile Cart is developed to maintain stability while users interact with touchscreen TVs.

- Robust 4" casters
- Compact 29" legs enhance
- safety and maneuverability Built for efficiency, speed and easy movement

| Width   | Height  | Depth   | Weight    |
|---------|---------|---------|-----------|
| 38.3"   | 7.2″    | 20.2"   | 74.0 lbs  |
| (972mm) | (182mm) | (512mm) | (33.6 kg) |

### **Product Features:**

- Display Weight Capacity: 175lbs (79kg)
- Shelf Weight Capacity: 10lbs
- (Center of Display): 44", 52" or 60"
- Certifications: UL Listed

| Width   | Height   | Depth   | Weight    |
|---------|----------|---------|-----------|
| 36.2"   | 72.3"    | 29.1"   | 65.3 lbs  |
| (920mm) | (1836mm) | (739mm) | (29.6 kg) |

Accommodates TVs, including interactive displays, from 55" to 86" and up to 175 lbs. (79 kg)

For displays with 400x400 VESA or smaller, mount directly to the face plate.

For displays with larger than 400x400 VESA, use the included interface brackets before attaching to the face plate.