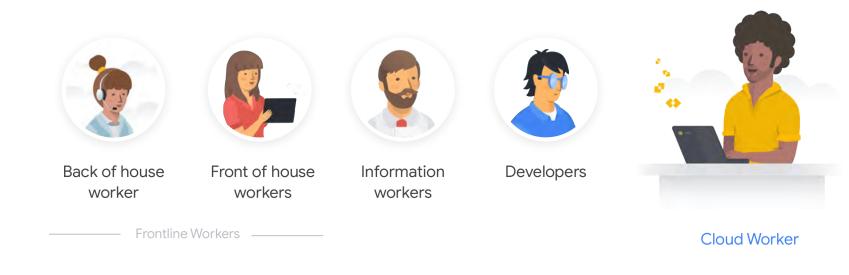

## of worker - the cloud worker

A new breed

### All workers can be cloud workers

Legacy endpoints don't support new ways of working

77% of enterprises have at least one application or a portion of computing infrastructure in the cloud

83% of enterprise workloads will be in the cloud by 2020