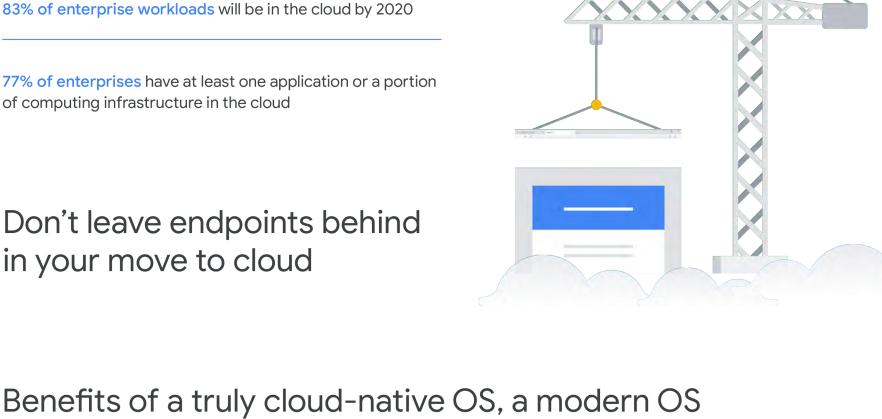

### All workers can be cloud workers

Legacy endpoints don't support new ways of working

77% of enterprises have at least one application or a portion of computing infrastructure in the cloud

83% of enterprise workloads will be in the cloud by 2020

Don't leave endpoints behind

in your move to cloud