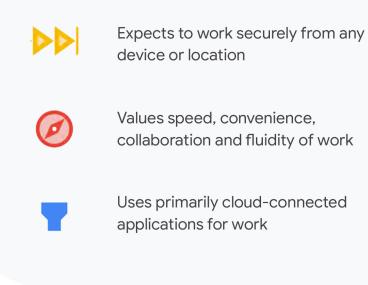

## Power your cloud workforce with **Chrome Enterprise**

June 2019

#### Personal time increasingly spent in the cloud



71%

of IT decision-makers say rapid technology changes have evolved the organization's expectations of employees' day-to-day work



## of worker - the cloud worker

A new breed



### All workers can be cloud workers



Legacy endpoints don't support new ways of working



77% of enterprises have at least one application or a portion of computing infrastructure in the cloud

83% of enterprise workloads will be in the cloud by 2020

Don't leave endpoints behind

in your move to cloud



# available today



Benefits of Chrome Enterprise's cloud-native endpoints



For more information on Chrome Enterprise, please contact us today.