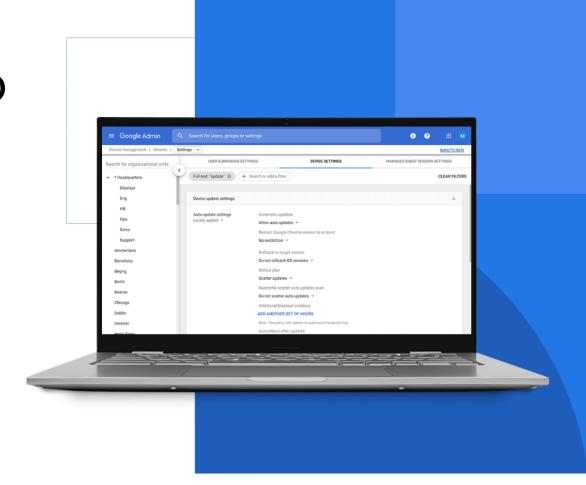

### Deploy at the speed of today's business demands

Free IT from the day-to-day pains of managing endpoints while providing employees with fast and seamless access to information and cloud-based tools.

#### Hassle-free endpoint management

Our well-researched default settings help take the guesswork out of IT, providing admins with hassle-free management.

#### Always up-to-date

Reduce calls to the help desk with a reliable OS that's easy to use and always up-to-date thanks to regular background updates.