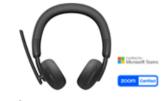

#### **Hero Audio & Webcam**

Dell Pro Wireless ANC Headset - WL5024

Dell Speakerphone SP3022

#### Dell Pro Wireless ANC Headset - WL5024

Hear the difference in performance with Al-based noise cancellation and those of the industry standard.