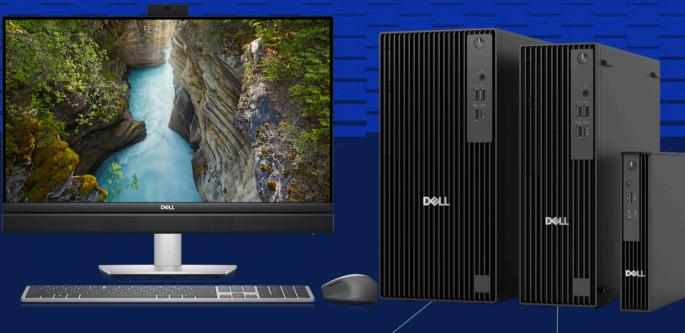

# Dell Pro Desktops

Unlock new levels of performance with Dell Pro Desktops, featuring **AI PC options** for AI-enhanced productivity. Designed to meet diverse business needs, these professional-grade PCs come in various form factors and configurations, with a choice of Intel® or AMD Ryzen™ processors\*. Re-engineered with a modern design and enhanced thermals, they are built with sustainability in mind, incorporating 50% recycled steel (Pro Micro/Slim/Tower) and 50% post-consumer recycled plastic (Pro AII-in-One) in the chassis. With industry leading security and manageability solutions, our desktops simplify IT management.

# Dell Pro Desktops and All-in-Ones Built for professional-grade performance

- 30+ years of customer-led innovation
- Performance for productivity with AI PC options, powered by Intel® Core™
   Ultra (Series 2) or AMD Ryzen™ 7 8700 / 5 8600 series desktop processors
- Simplify IT with a single BIOS across Pro Micro/Slim/Tower and Pro All-in-One within each silicon vendor
- Unmatched security Dell offers off-host BIOS and firmware verification
- Sustainably designed with up to 50% recycled steel in the chassis of Dell Prodesktops / up to 50% post-consumer recycled plastic in the chassis of Dell ProAll-in-Ones\*
- EPEAT Climate+, ENERGY STAR, TCO certifications
- Reliably built with less 1% that experience a first-year service event\*\*
- Breadth of ecosystem and mounting options