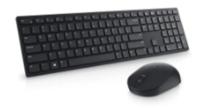

#### **Base Keyboard and Mouse**

Dell Pro Wireless Keyboard and Mouse - KM5221W

#### Dell Pro Wireless Keyboard and Mouse - KM5221W

Enhance your everyday productivity with a quiet full-size keyboard and mouse combo that offers programmable shortcuts and 36 months battery life.