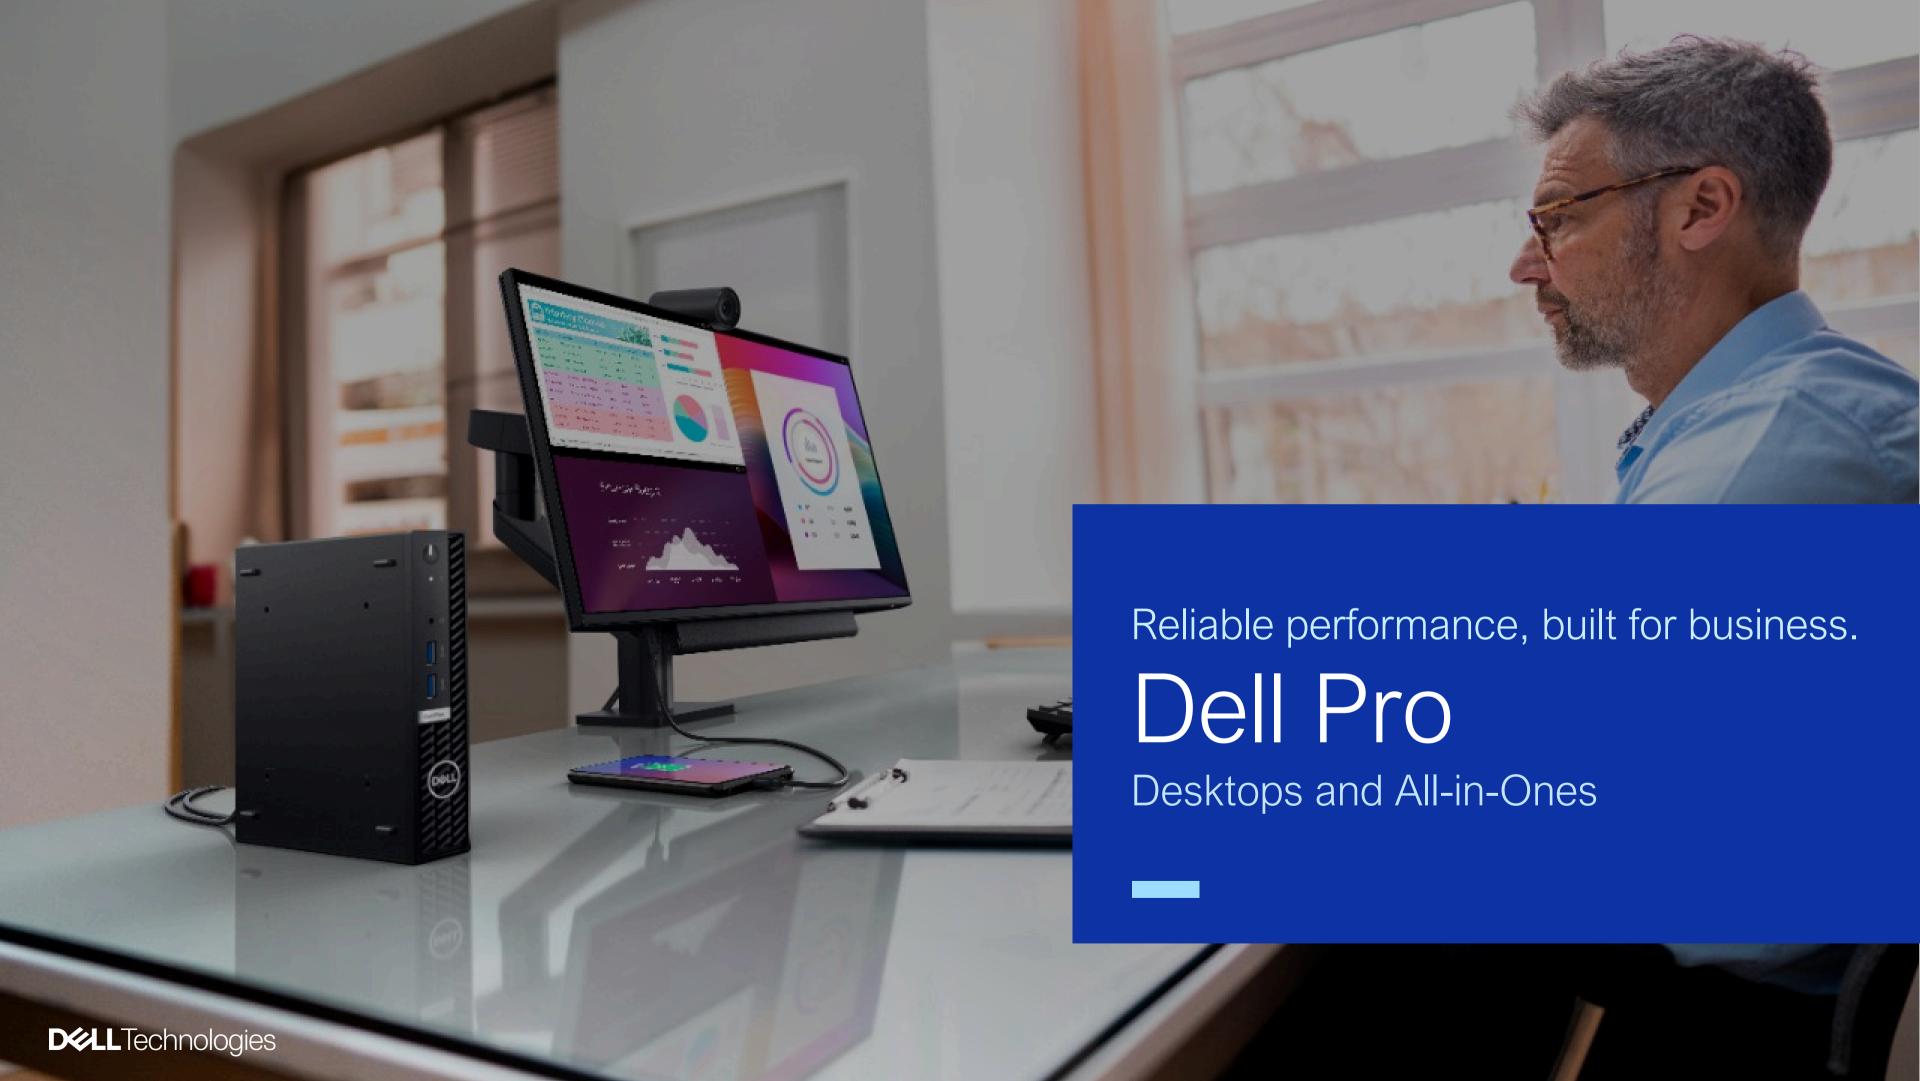

# Dell Pro Desktops

Unlock new levels of performance with Dell Pro Desktops, featuring **AI PC options** for AI-enhanced productivity. Designed to meet diverse business needs, these professional-grade PCs come in various form factors and configurations, with a choice of Intel® or AMD Ryzen™ processors\*. Re-engineered with a modern design and enhanced thermals, they are built with sustainability in mind, incorporating 50% recycled steel (Pro Micro/Slim/Tower) and 50% post-consumer recycled plastic (Pro AII-in-One) in the chassis. With industry leading security and manageability solutions, our desktops simplify IT management.

# Dell Pro Desktops and All-in-Ones Built for professional-grade performance

- 30+ years of customer-led innovation
- Performance for productivity with AI PC options, powered by Intel® Core™
   Ultra (Series 2) or AMD Ryzen™ 7 8700 / 5 8600 series desktop processors
- Simplify IT with a single BIOS across Pro Micro/Slim/Tower and Pro All-in-One within each silicon vendor
- Unmatched security Dell offers off-host BIOS and firmware verification
- Sustainably designed with up to 50% recycled steel in the chassis of Dell Prodesktops / up to 50% post-consumer recycled plastic in the chassis of Dell ProAll-in-Ones\*
- EPEAT Climate+, ENERGY STAR, TCO certifications
- Reliably built with less 1% that experience a first-year service event\*\*
- Breadth of ecosystem and mounting options