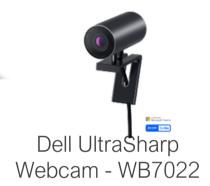

#### **Hero Audio & Webcam**

Dell Wireless Headset – WL3024

Dell Speakerphone SP3022

Dell Webcam WB3023