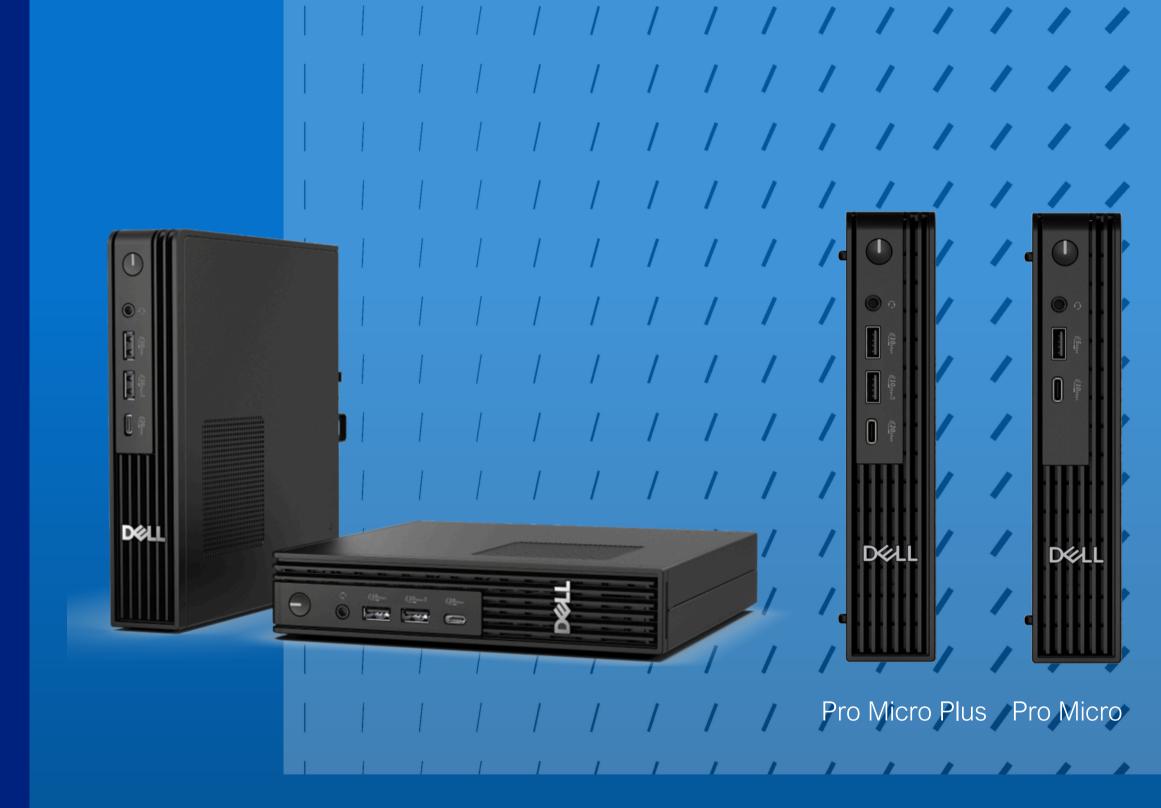

### **Dell Pro Micro**

Pro Micro Plus [XE/OEM models available on Dell Premier]
Pro Micro

### Dell Pro Micro

Versatile. Ultracompact. Energy efficient.

#### Versatile for Modern Workspaces

Al PC options with Intel and AMD CPUs. Mounting options, single Type-C cable solution (Pro Micro), pair with industry-leading Dell displays

#### Purposeful design, enhanced Thermal & Acoustics

Energy efficient with improved thermals for up to 8% cooler and up to 32% quieter operations\*

#### **Extensive Flexibility**

Additional USB-A / C ports; Type-C with power delivery.\*\* A wide range of optional modules, including Thunderbolt port and 5GbE optical\*

#### Enhanced User Experience

Native HDMI up to 4K resolution; optional video port up to 8K resolution for stunning visual quality