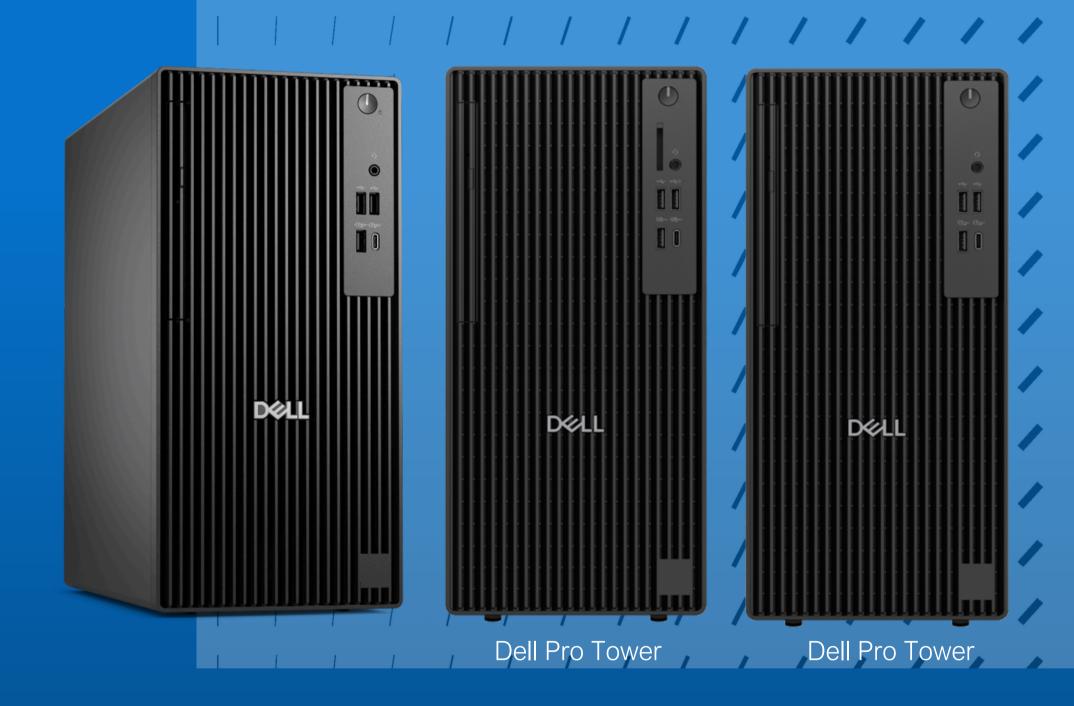

#### **Dell Pro Tower**

Pro Tower Plus [XE5 model available on Dell Premier]

Pro Tower

## Dell Pro Tower

### Power to work beyond

#### Ultimate Expandability and Performance

Most compact mainstream tower <15L:

- Up to 7 PCle & M.2 slots to support SSD storage expansion and add-in card solutions
- Tool-less design for easy serviceability/upgradability Al PC options available with Intel and AMD CPUs

#### **Enhanced Thermal & Acoustics**

New fan design increases airflow and offers quieter operations

#### Enhanced User Experience

Upgraded native HDMI up to 4K resolution; optional video port up to 8K resolution for stunning visual quality

#### Power productivity

Reliable with comprehensive connectivity, security, manageability and performance features.