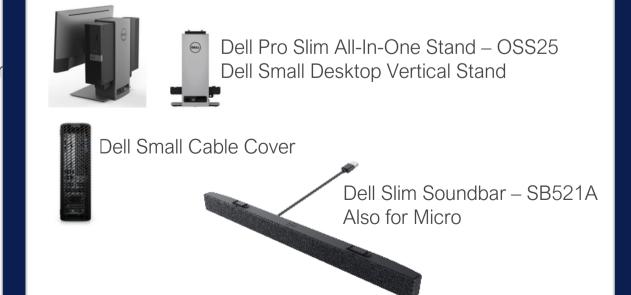

ell Pro Wireless ANC Headset - WL5024



Dell Speakerphone SP3022



#### **Hero Display**





Dell 24 Monitor P2425H/U2424H

Dell UltraSharp 27 Monitor U2724D







# Dell Pro Ecosystem Recommendations

#### **Across All**

#### **Hero Keyboard and**



Dell Premier Multi-Device Wireless (eyboard and Mouse – KM7321W

#### **Base Keyboard and Mouse**



Dell Pro Wireless Keyboard and Mouse - KM5221W

#### **Hero Audio & Webcam**



Dell Wireless Headset – WL3024



Dell Speakerphone SP3022



Dell Webcam WB3023

#### **Hero Display**



Dell UltraSharp Monitor U2424H



Dell 24 Monitor - P2425H P2425HE for Micro only

#### Micro



ell All-in-One VESA ✓ ount for E-Series onitors w/ Base Extender



Stand

oro Dual VE

Micro Dual VESA Dell Wall/Under-the-Desk
Mount VESA Mount

#### Slim



#### Tower



Dell Pro Tower Cable Cover

# Dell Pro All-in-One Ecosystem Recommendations

#### **Across All**

#### **Keyboard and Mouse**



#### Dell Pro Wireless Keyboard and Mouse - KM5221W

Enhance your everyday productivity with a quiet full-size keyboard and mouse combo that offers programmable shortcuts and 36 months battery life.

#### **Hero Display**





Dell 24 Monitor – P2425H & U2424H Experience improved visual comfort, enhanced productivity and extensive connectivity with those monitors featuring ComfortView Plus technology.

Dell 24 Monitor - P2425H

#### **Dell Pro All-in-One**



### Dell Premier Multi-Device Wireless Keyboard and Mouse - KM7321W

Multi-task seamlessly across 3 devices with this premium full- size keyboard and sculpted mouse combo with programmable sh