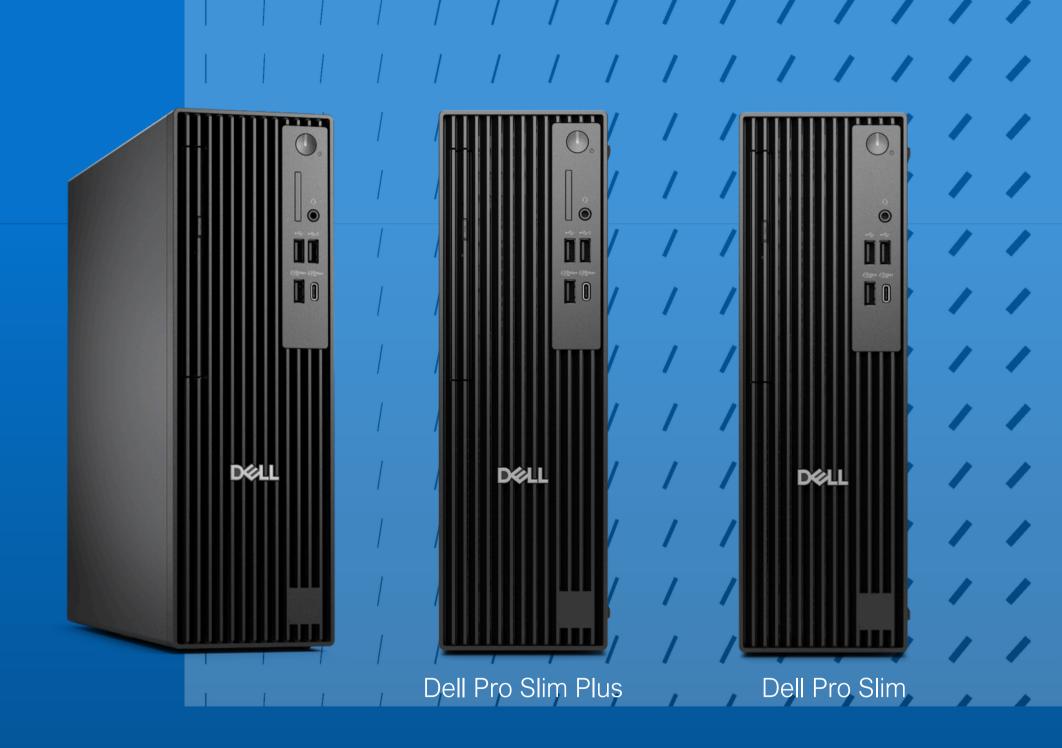

#### **Dell Pro Slim**

Pro Slim Plus [XE5 model available on Dell Premier]
Pro Slim

### Dell Pro Slim

Best size-to-performance ratio

#### Expandable Performance in a Compact Design

Most compact <9L without compromising configurability:

- Up to 3 PCle expansion slots (+1 GoG); 3x M.2 SSD slots
- Up to AMD Radeon discrete graphics
- Tool-less design for easy serviceability/upgradability AI PC options available with Intel and AMD CPUs

#### **Enhanced Thermal & Acoustics**

New fan design increases airflow and offers up to 57% quieter operations\*

#### Enhanced User Experience

Upgraded native HDMI up to 4K resolution; optional video port up to 8K resolution for stunning visual quality