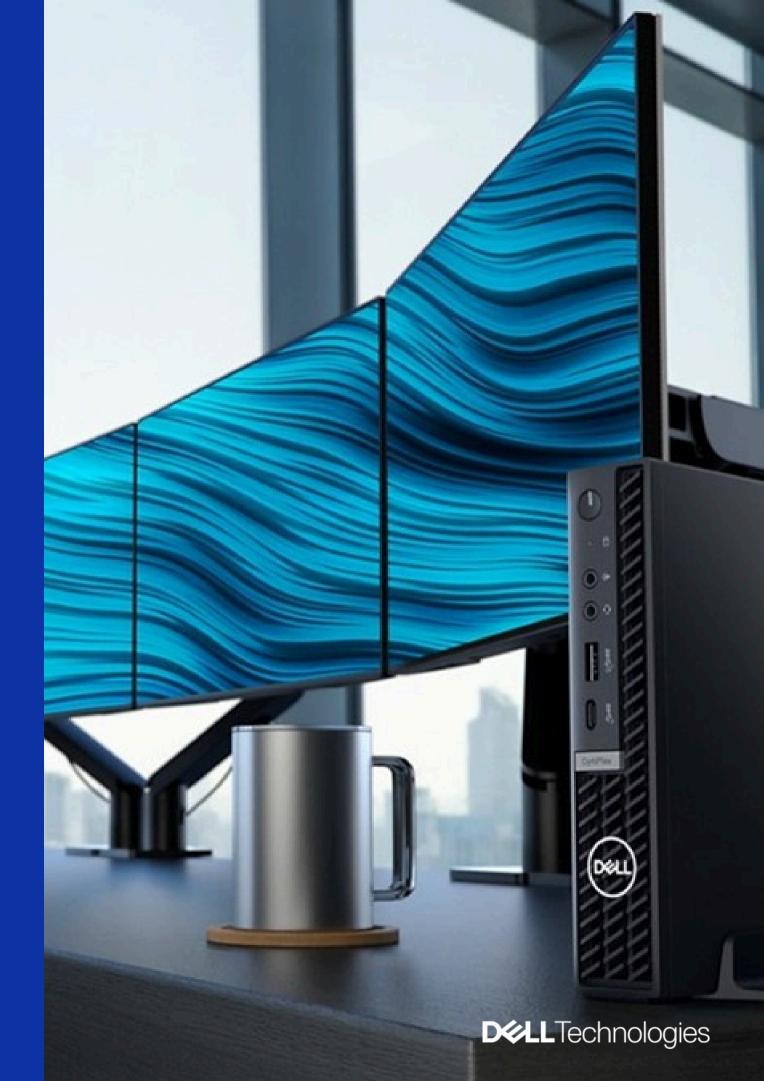

# Dell Pro Desktops

Unlock new levels of performance with Dell Pro Desktops, featuring **AI PC options** for AI-enhanced productivity. Designed to meet diverse business needs, these professional-grade PCs come in various form factors and configurations, with a choice of Intel® or AMD Ryzen™ processors\*. Re-engineered with a modern design and enhanced thermals, they are built with sustainability in mind, incorporating 50% recycled steel (Pro Micro/Slim/Tower) and 50% post-consumer recycled plastic (Pro AII-in-One) in the chassis. With industry leading security and manageability solutions, our desktops simplify IT management.

### **Dell Pro Micro**

Pro Micro Plus [XE/OEM models available on Dell Premier]
Pro Micro

### Dell Pro Micro

Versatile. Ultracompact. Energy efficient.

#### Versatile for Modern Workspaces

Al PC options with Intel and AMD CPUs. Mounting options, single Type-C cable solution (Pro Micro), pair with industry-leading Dell displays