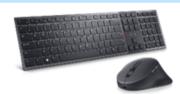

#### **Base Keyboard and Mouse**

Dell Pro Wireless Keyboard and Mouse - KM5221W

#### Dell Pro Wireless Keyboard and Mouse - KM5221W

Enhance your everyday productivity with a quiet full-size keyboard and mouse combo that offers programmable shortcuts and 36 months battery life.