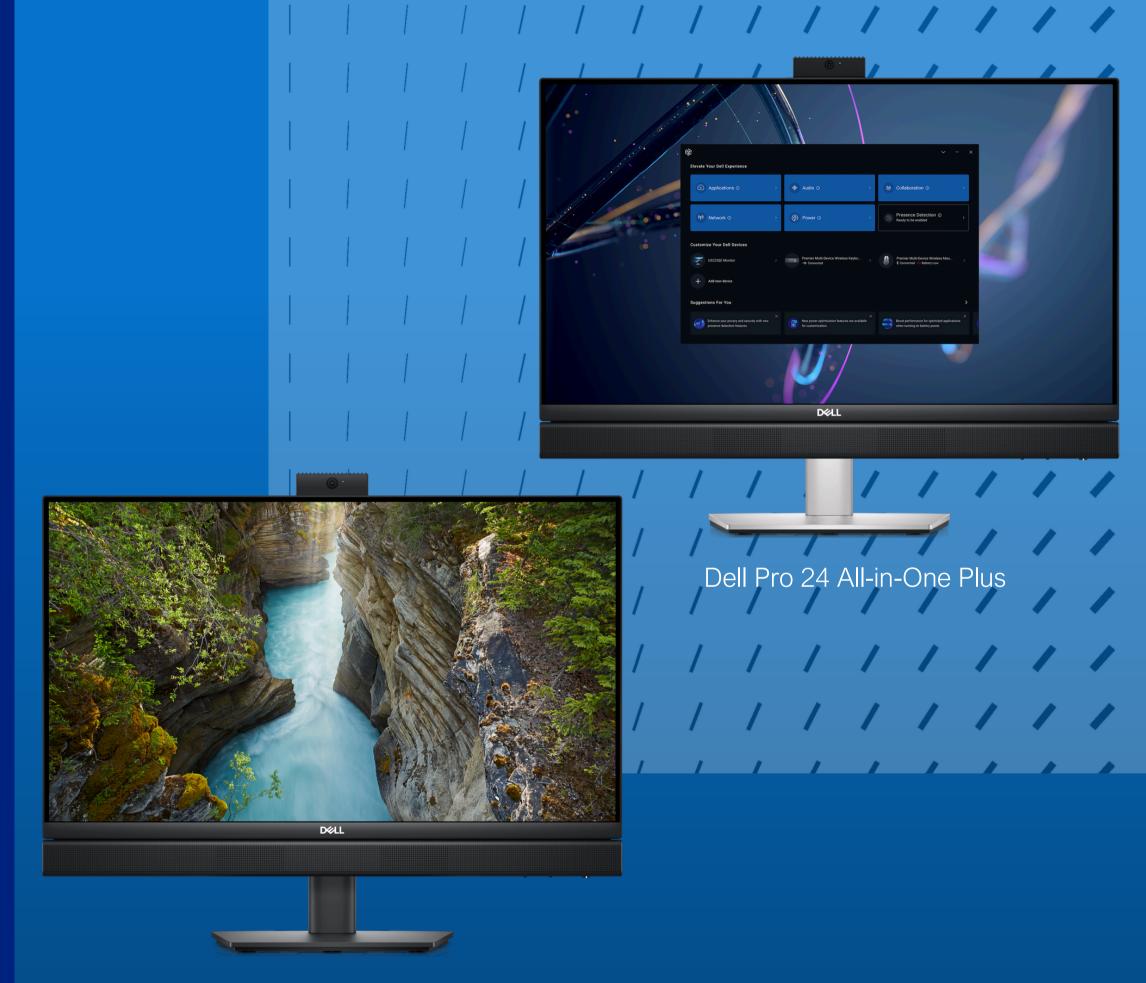

### Dell Pro All-in-One

Ultimate All-in-One solution for seamless productivity

#### Space-Saving Solution with Easiest Upgradability

- Tool-less design & integrated VESA quick release button for easier serviceability & upgrade
- Choice of touch and non-touch displays with fixed or adjustable (height/pivot/rotate) stands for comfort Al PC options available with Intel® Core™ Ultra (Series 2) Processors

#### Enhanced Audio/Video Experience (65w CPU)

- Enhanced display with higher contrast radio & faster refresh rate
- New optional 5MP IR Camera with HDR enabled for better image/ video conferencing experiences
- Enhanced audio with smart amplifier for improved audio quality

#### Ideal Choice for Robust Connectivity

• Most comprehensive array of ports (+1 USB-C)

Dell Pro 24 All-in-One

**D¢LL**Technologies