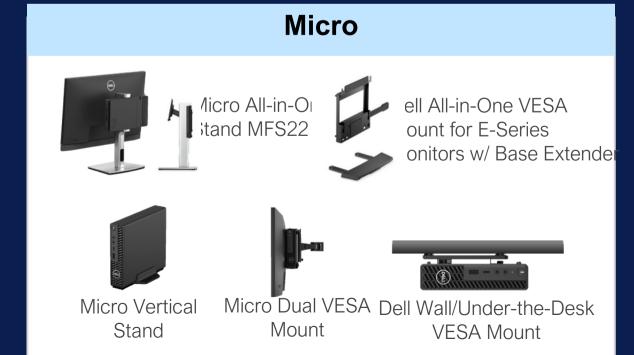

#### Micro

ell All-in-One VESA ✓ ount for E-Series onitors w/ Base Extender

Stand

oro Dual VE

Micro Dual VESA Dell Wall/Under-the-Desk
Mount VESA Mount