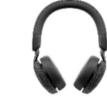

#### **Hero Audio & Webcam**

Dell Pro Wireless ANC Headset - WL5024

Dell Speakerphone SP3022

#### Dell Pro Wireless ANC Headset - WL5024

Hear the difference in performance with Al-based noise cancellation and those of the industry standard.