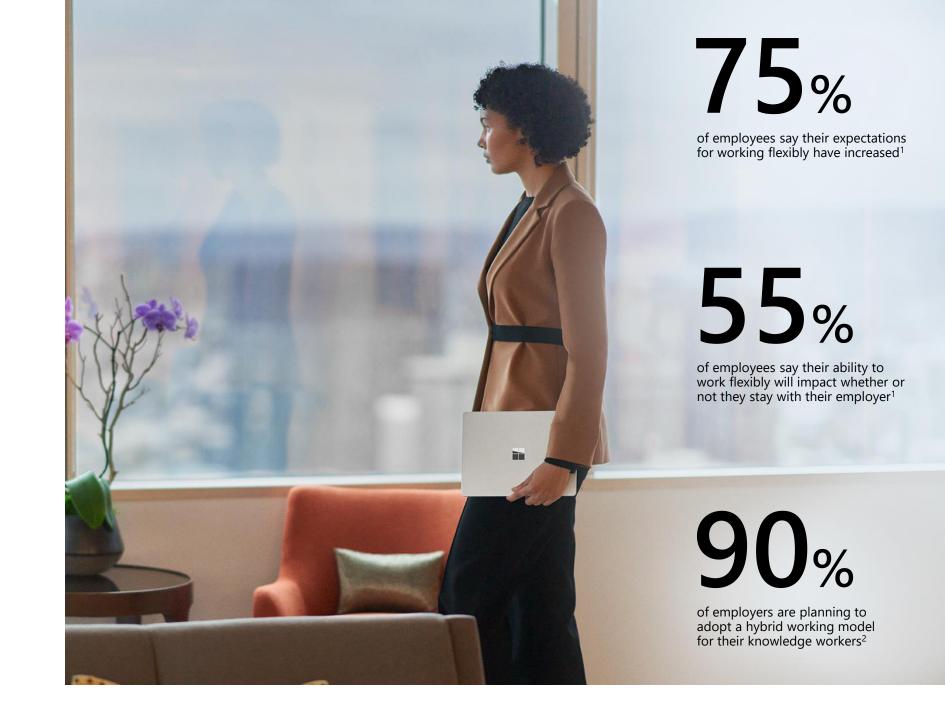

### Surface Laptop Go 2 is designed to meet the needs of the hybrid workplace

Business and IT leaders are responding to new employee expectations for greater work flexibility.

As employees return to the office, information workers are becoming more mobile and establishing new routines. They need to stay productive as they check in and out of hot desks, work in transit, or collaborate at customer sites.

Leaders also need to respond to changing workforce demographics. Flexibility is the new reality, and it demands technology that powers everyday tasks wherever employees work.

Surface Laptop Go 2 does what you need, where and when you need it