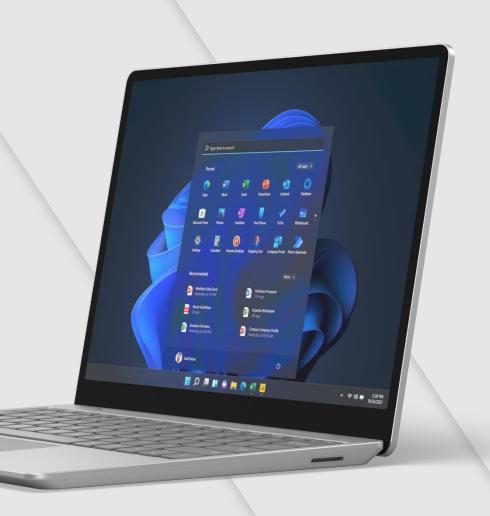

See more and do more with a 12.4" PixelSense™ touchscreen display and Surface's signature 3:2 ratio.

Performance to run everyday apps with an 11th Gen Intel® Core™ i5 Processor.

**Power through your day** with up to 13.5 hours<sup>3</sup> of battery life and Fast Charging.

**Employees show up great** with an HD camera, dual Studio Mics, and Omnisonic® Speakers.

Type comfortably and navigate accurately with a full-size keyboard and a large, precision trackpad.

**Take Surface Laptop Go 2 anywhere** with a sleek and light design at just 2.48 lbs.