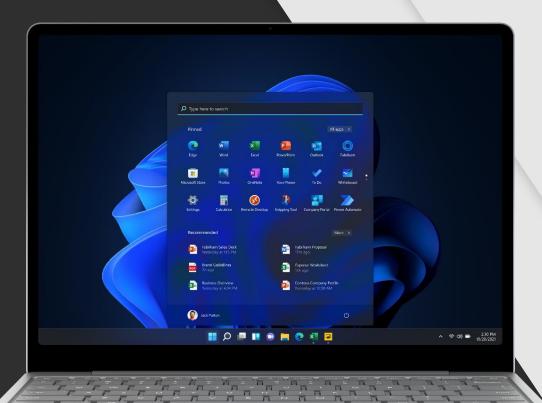

From building and delivering presentations to collaborating on the fly, Surface Laptop Go 2 supports the tools they need as they seamlessly connect with colleagues and the cloud.

Support clear connections in video calls with an HD camera, radiant Omnisonic® Speakers, and dual Studio Mics.

A comfortable typing experience with a full-size keyboard and a large, precision trackpad that lets workers navigate, scroll, and select with ease.