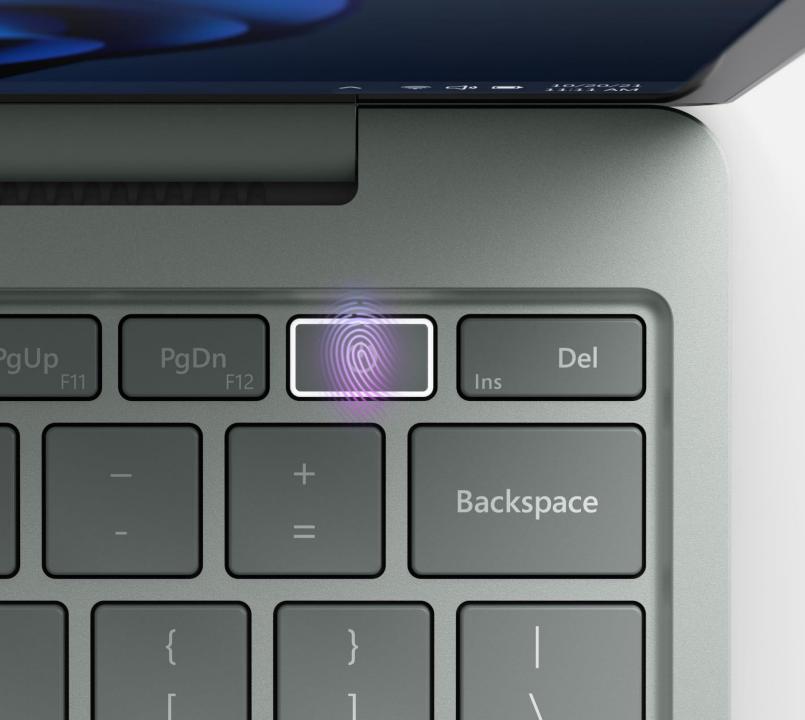

#### Seamless deployment, management, and security for anywhere endpoints

Surface Laptop Go 2 ensures peace of mind for you and your team, no matter where, when, or how your employees are working.

- Convenient security thanks to Fingerprint Power Button with Windows Hello and One Touch sign-in on select models.
- Maintain control of your sensitive information with a removable hard drive.<sup>7</sup>
- Secured-core PC designed to elevate the benefits of Windows 11 security, providing additional hardware and software protection.
- More control with cloud-first device deployment and management.