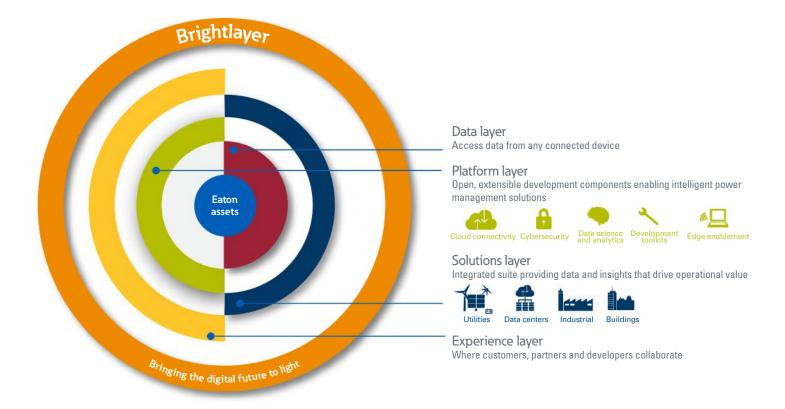

### Brightlayer will deliver this value through four "layers":

- ✓ <u>Data layer:</u> Customers can access data from Eaton and third-party assets and leverage insights developed through our unique power management algorithms in their existing software applications
- ✓ Platform layer: a secure, interoperable and open digital platform and the core development components that enable security, connectivity and insights
- ✓ <u>Solutions layer:</u> Segment-focused digital solution suites that solve the unique power management challenges of the industries we serve, starting with software solutions for the utilities, data centers and industrial segments
- Experience layer: a community for customers, partners and developers to discover, buy, develop and collaborate for innovation

# These foundational layers are what will enable us to deliver intelligent power management solutions with differentiated value to our customers.

Our unique approach in the market starts with our power management domain expertise, and our emphasis on customers' assets and the data they generate. Using our artificial intelligence and machine learning algorithms that are power management centric, we process and deliver those unique data insights at the asset, edge or in the cloud, enhancing our customers' operational decision making.