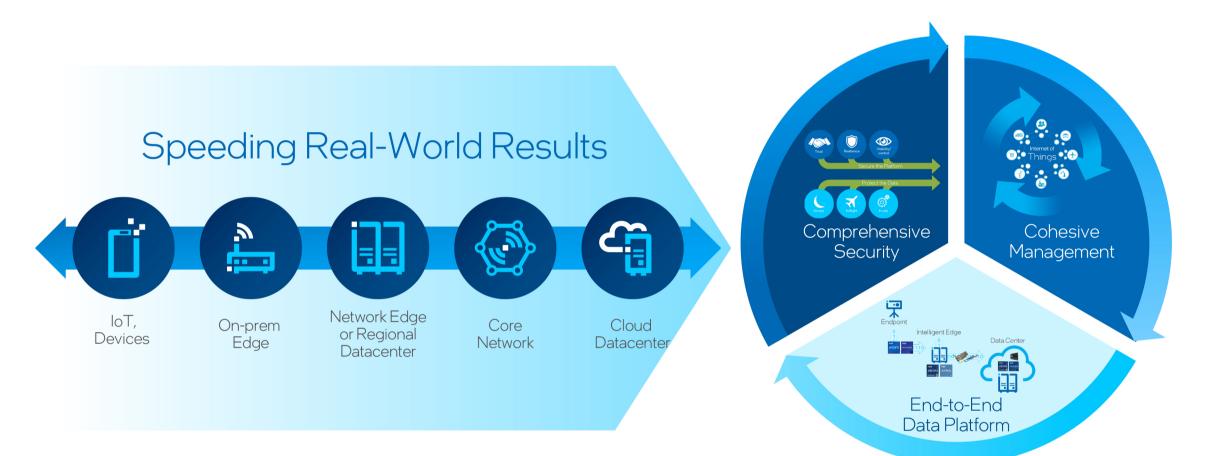

### Delivering Better Business Outcomes – End-to-End

An end-to-end infrastructure from the datacenter, to the network, to the cloud to the edge

### Intel's Offerings for a Complete Edge-to-Cloud Platform