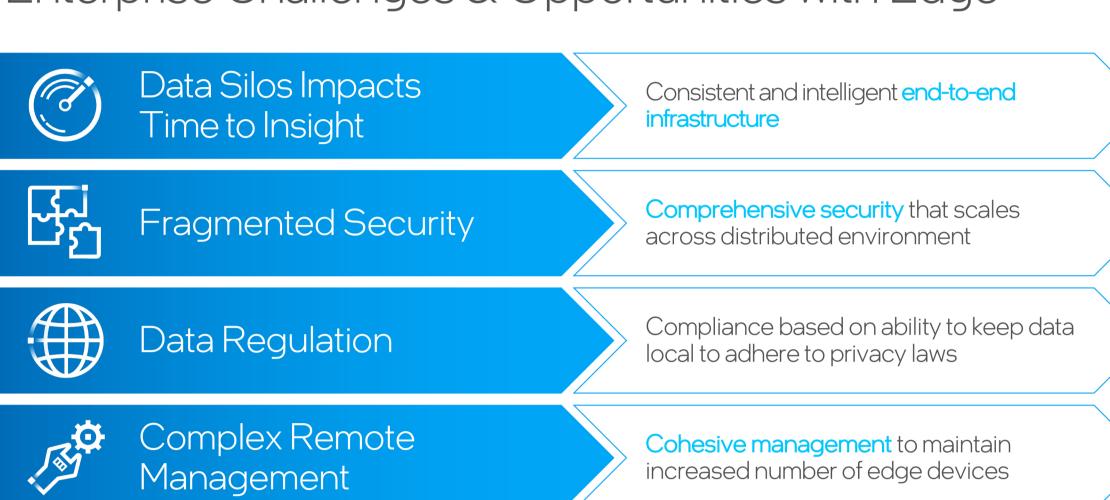

intel

#### The Enterprise Need for Edge Computing



1) Juniper Research, June 2018, "IoT Connections to Grow 140% to Hit 50 Billion by 2022 as Edge Computing Accelerates ROI," press release 2) "What Edge Computing Means for Infrastructure and Operations Leaders", Gartner, Oct 3, 2018. 3) InformationWeek, July 17, 2019 "What's Holding Back Edge Computing for Enterprises" by Kelly Herrell

### Enterprise Challenges & Opportunities with Edge



### Delivering Better Business Outcomes – End-to-End



An end-to-end infrastructure from the datacenter, to the network, to the cloud to the edge

### Intel's Offerings for a Complete Edge-to-Cloud Platform



# Intel's Comprehensive Security Approach



## Cohesive Management for IT

please contact us today.



For more information on Intel Edge Solutions,