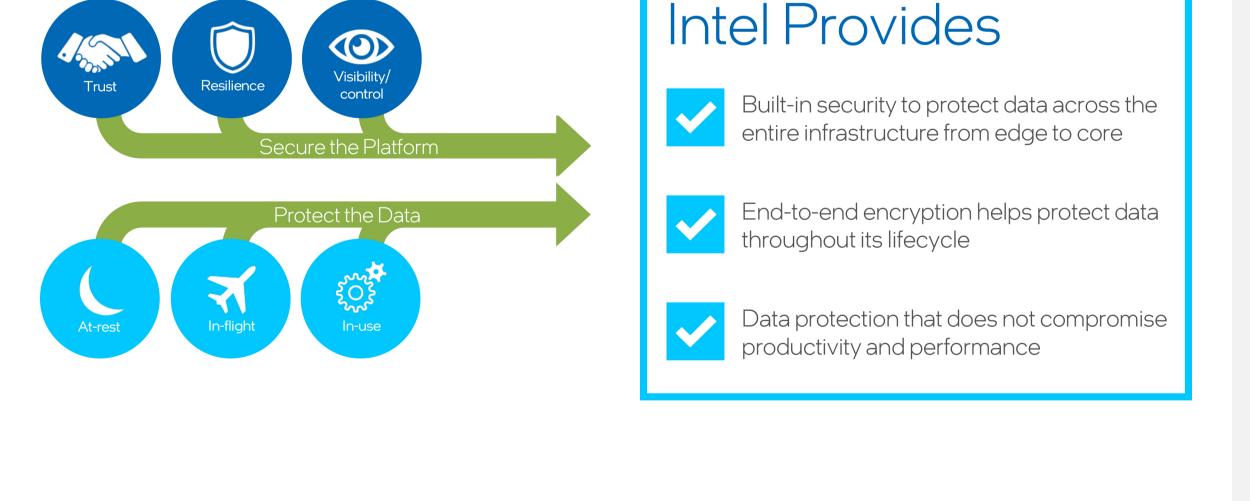

intel

#### The Enterprise Need for Edge Computing



1) Juniper Research, June 2018, "IoT Connections to Grow 140% to Hit 50 Billion by 2022 as Edge Computing Accelerates ROI," press release 2) "What Edge Computing Means for Infrastructure and Operations Leaders", Gartner, Oct 3, 2018. 3) InformationWeek, July 17, 2019 "What's Holding Back Edge Computing for Enterprises" by Kelly Herrell

### Enterprise Challenges & Opportunities with Edge



### Delivering Better Business Outcomes – End-to-End



An end-to-end infrastructure from the datacenter, to the network, to the cloud to the edge

### Intel's Offerings for a Complete Edge-to-Cloud Platform



# Intel's Comprehensive Security Approach



## Cohesive Management for IT

please contact us today.



For more information on Intel Edge Solutions,