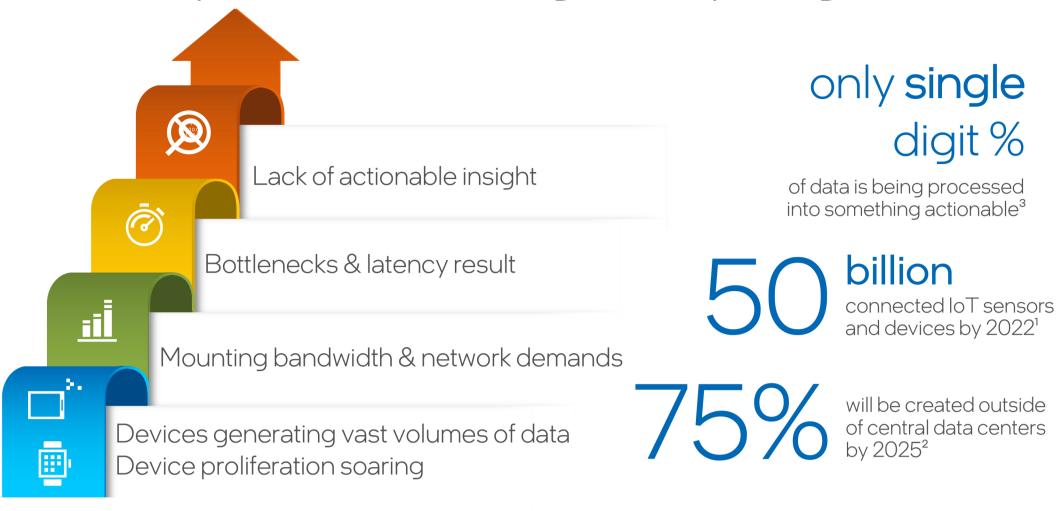

#### The Enterprise Need for Edge Computing

1) Juniper Research, June 2018, "IoT Connections to Grow 140% to Hit 50 Billion by 2022 as Edge Computing Accelerates ROI," press release 2) "What Edge Computing Means for Infrastructure and Operations Leaders", Gartner, Oct 3, 2018. 3) InformationWeek, July 17, 2019 "What's Holding Back Edge Computing for Enterprises" by Kelly Herrell