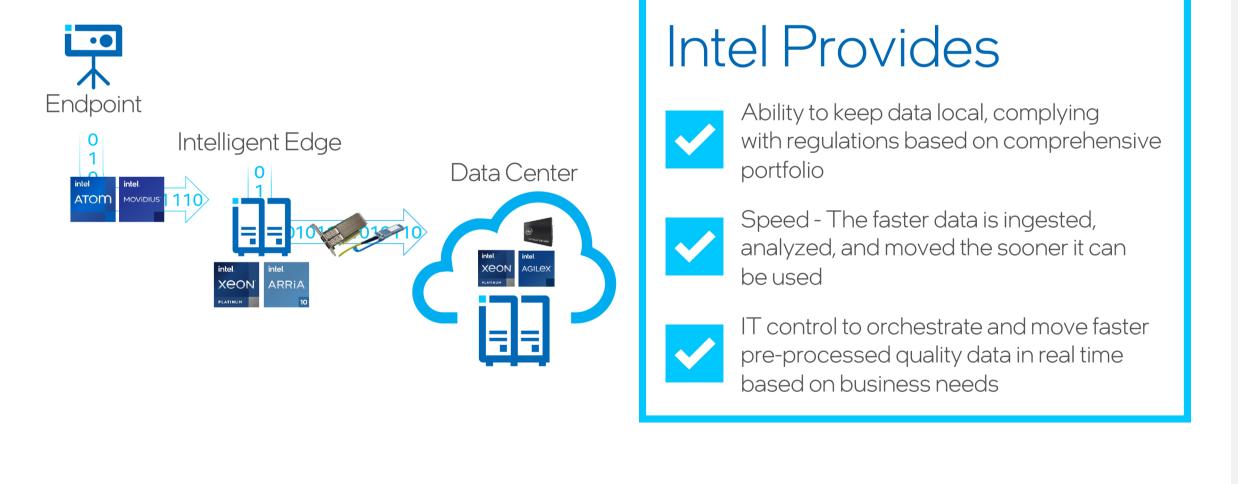

### Delivering Better Business Outcomes – End-to-End

An end-to-end infrastructure from the datacenter, to the network, to the cloud to the edge