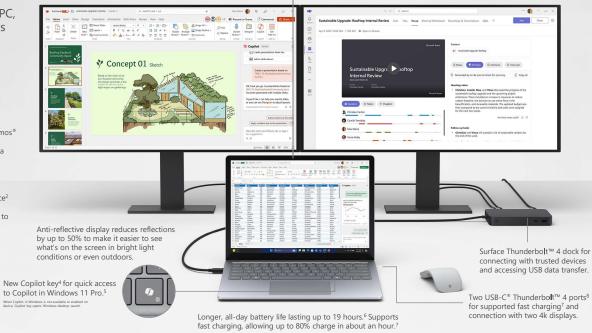

## Surface Laptop 6

Power and design in an AI PC, built for business workloads

Windows 11 Pro

Omnisonic® speakers with Dolby® Atmos® and dual Studio Mics with voice focus isolates background noise to capture a speaker's voice more crisply.¹

Up to 2x faster performance<sup>2</sup> with an Intel® Core™ Ultra processor H-series and up to 64GB of RAM.<sup>3</sup>

Enhance your video call experience with AI-enhanced 1080p Surface Studio Camera with Windows Studio Effects.