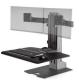

E2 CONNEX

DYNAMIC TRIPLE

MONITOR ARM

E2-03-SD-124

WINSTON WORKSTATION® DUAL FREESTANDING SIT-STAND WNST-2-124

WINSTON-E® ELECTRIC SIT-STAND DUAL MONITOR MOUNT WNSTE-2-270

THIN CLIENT MOUNT COMPACT CPU HOLDER FDM-TCM-B