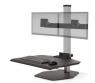

E2 CONNEX

DYNAMIC TRIPLE

MONITOR ARM

E2-03-SD-124

WINSTON WORKSTATION® DUAL FREESTANDING SIT-STAND WNST-2-124

WINSTON-E® ELECTRIC SIT-STAND DUAL MONITOR MOUNT WNSTE-2-270

THIN CLIENT MOUNT COMPACT CPU HOLDER FDM-TCM-B