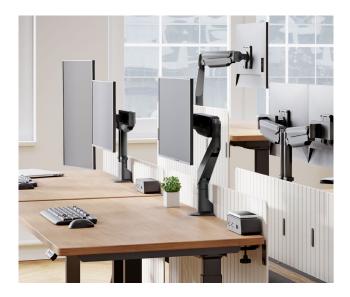

# HAT DESIGN WORKS COMMERCIAL OFFICE

7000-FM MONITOR ARM 7000-500-FM-104

E2 MONITOR ARM

7000-2 DUAL MONITOR ARM 7000-2--SLD-124

E2 DUAL DUAL MONITOR ARM E2-2-124

7500 DELUXE MONITOR ARM 7500-500-124

100 SERIES 1-OVER-3 DESKTOP STAND MOUNT 100-D28-B13

E2 CONNEX 1-OVER-1 MONITOR ARM E2-11-HD-124

HiLO HEIGHT ADJUSTABLE DESK HILO-BASE-BLK

IKU TASK CHAIR

FREEDOM E-DESK DESKTOP CONVERTER FDM-E-DESK

10 10 HT

REYA

DESKTOP POWER

PWR-ACC-WHT

E2 CONNEX

DYNAMIC TRIPLE

MONITOR ARM

E2-03-SD-124

WINSTON WORKSTATION® DUAL FREESTANDING SIT-STAND WNST-2-124

WINSTON-E® ELECTRIC SIT-STAND DUAL MONITOR MOUNT WNSTE-2-270

THIN CLIENT MOUNT COMPACT CPU HOLDER FDM-TCM-B