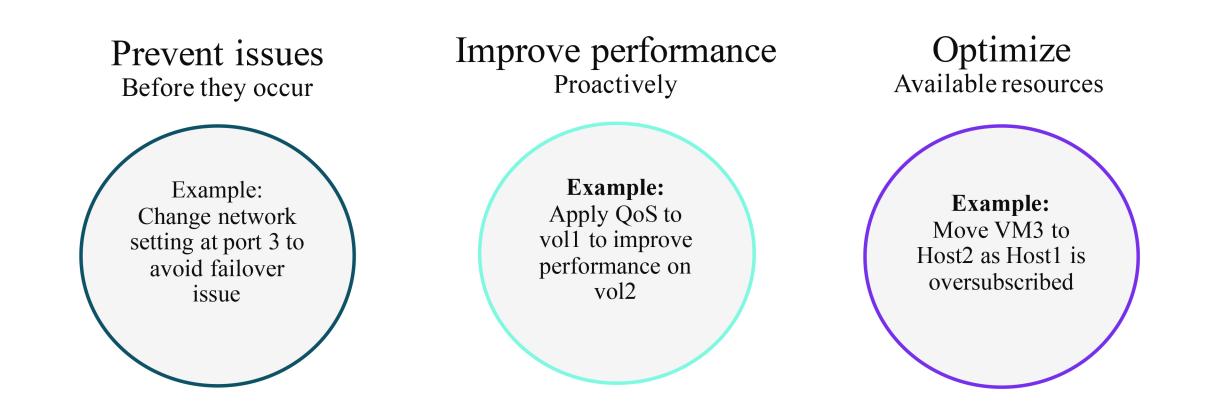

### **PREEMPTIVE RECOMMENDATIONS FOR YOUR DATA CENTER**

Eliminating the guesswork in managing infrastructure