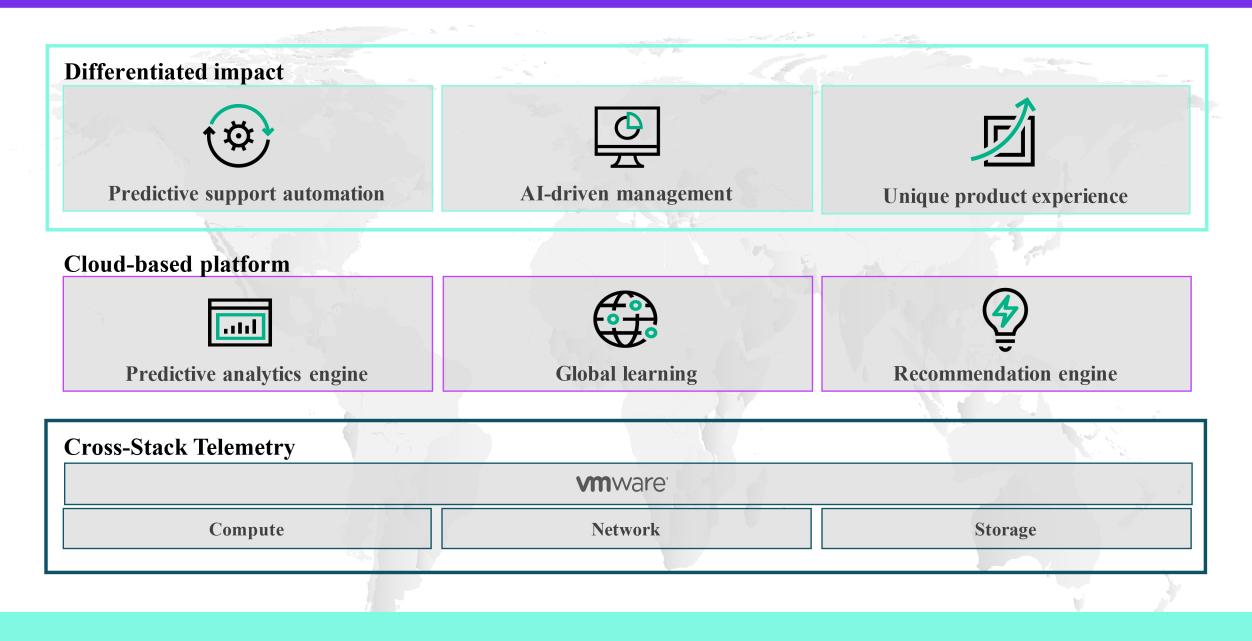

**Hewlett Packard** Enterprise

# HPE NIMBLE STORAGE

HPE Nimble and InfoSight--AI for the Data Center

### **HPE NIMBLE STORAGE**





# Reliably Fast

Radically Simple



Cloud Connected



## **HPE INFOSIGHT—AIFOR THE DATA CENTER**



## **HPE INFOSIGHT—EXAMPLE OF PREDICTIVE SUPPORT AUTOMATION**



10x lower throughput and higher latency, rendering host unusable

Illegal iSCSI command in ESX created a huge performance issue

Rapidly created a workaround until vendor fixed the bug

600 Customers avoided the issue through signature pattern matching algorithms and blacklisting

### **PREEMPTIVE RECOMMENDATIONS FOR YOUR DATA CENTER**



Eliminating the guesswork in managing infrastructure

### **DISRUPTIONS AND WASTED TIME ELIMINATED**



Transformed Support

86% Issues automatically opened and resolved



Effortless Management

79%

Lower storage operational expenses



Self-improving Infrastructure

99.9999%

Guaranteed availability

FOR MORE INFORMATION ON HPE NIMBLE AND HPE INFOSIGHT, PLEASE CONTACT US TODAY.