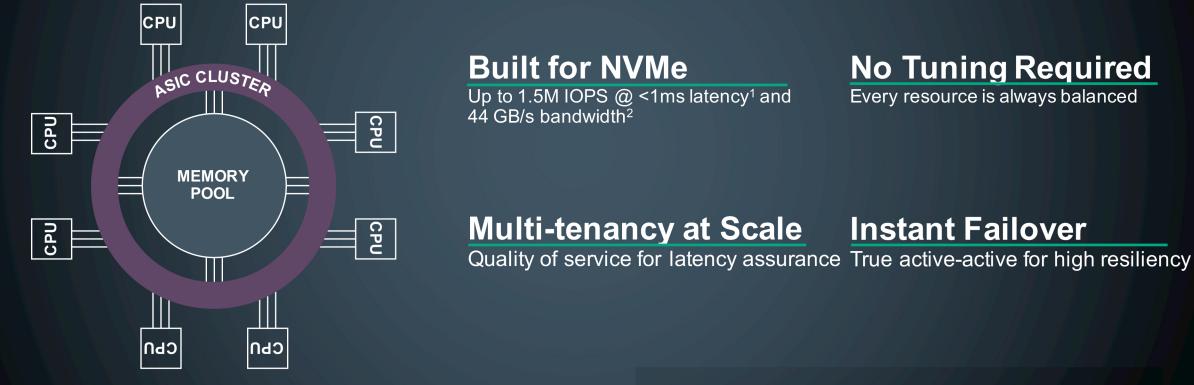

#### All-active architecture for screaming fast performance

Every volume intelligently accessing every SSD, node, and port

1. Based on HPE internal testing for HPE Primera with TPVV, RAID6, 16KiB Random Reads, 2. Based on HPE internal testing for HPE Primera with TPVV, RAID6, 256KiB Random Reads