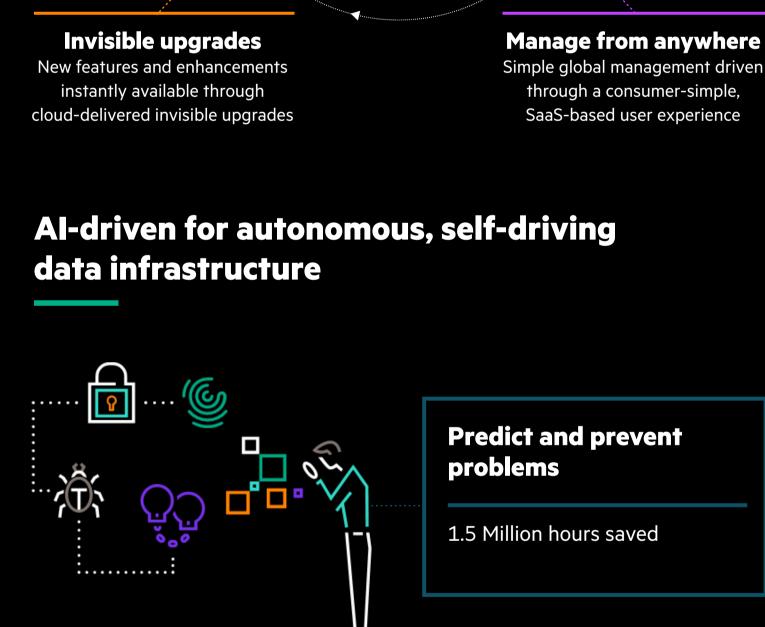

Intelligently provisions application

workloads on infrastructure

best-suited for optimizing SLAs

Al-Driven recommendations

Redefine support

experience

automation

Predictive support

**Pinpoint issues** 

across the stack

Storage to VM visibility

Powered by HPE intosignt, the most advanced Ai

for infrastructure

Contact us today to learn more about **HPE Storage Solutions**