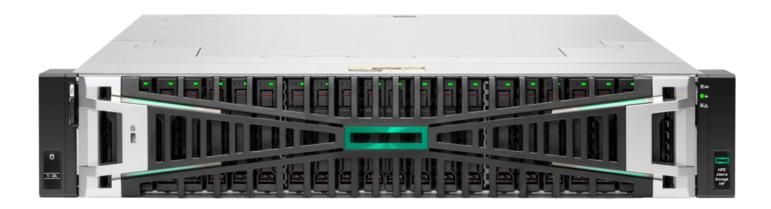

# HPE Alletra Storage MP X10000

1014847482

Data sheet Page 2

For additional technical information, available models and options, please reference the QuickSpecs

Make the right purchase decision. Contact our presales specialists.

or replaced as part of these services.

Image may differ from the actual product
PSN1014847482WWEN, February, 2025