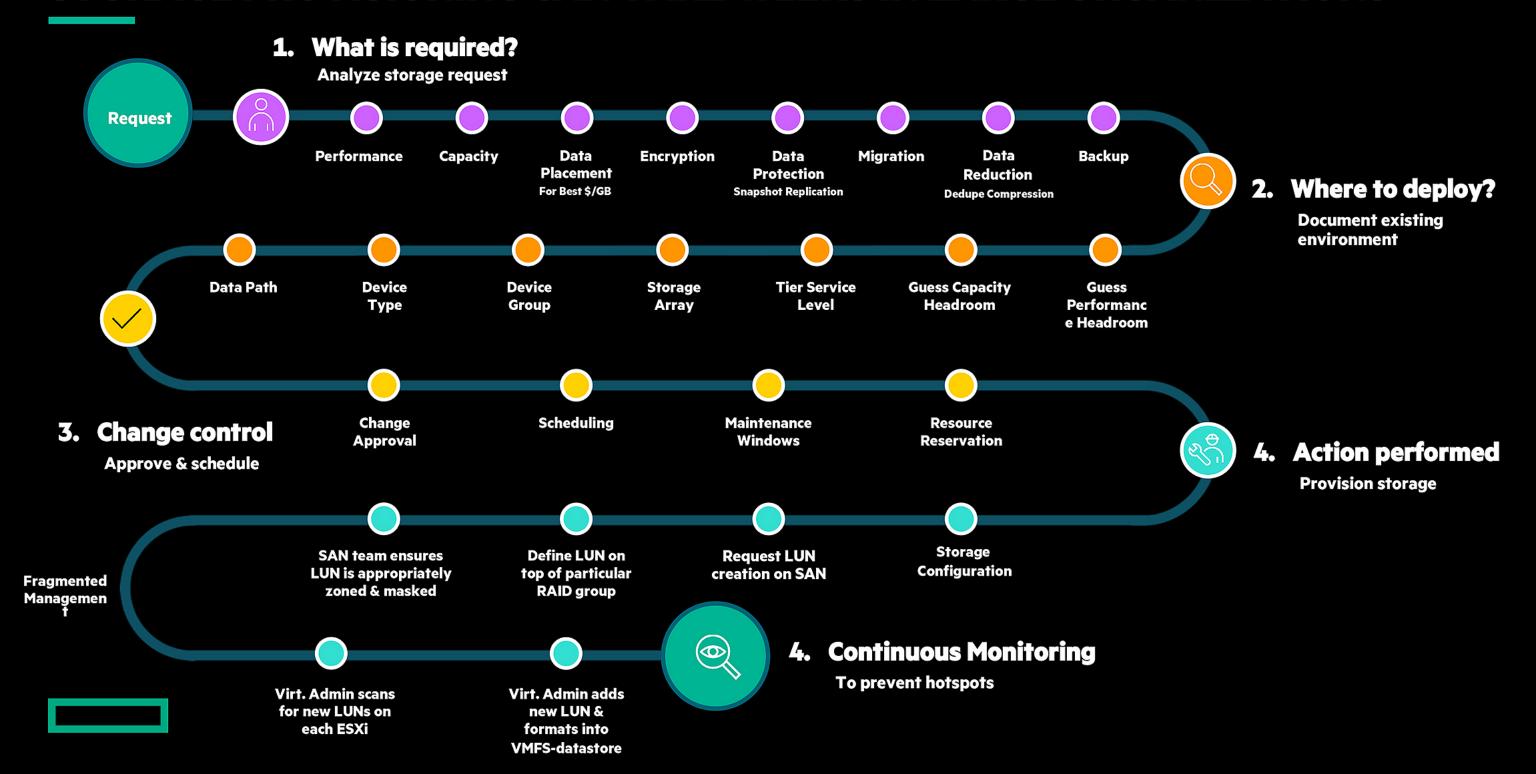

#### STORAGE PROVISIONING CAN TAKE WEEKS IN LARGE ORGANIZATIONS

#### **INTENT BASED PROVISIONING**

A paradigm shift in workload-optimized infrastructure provisioning

Provision in minutes. Eliminate guesswork. Optimize SLOs.