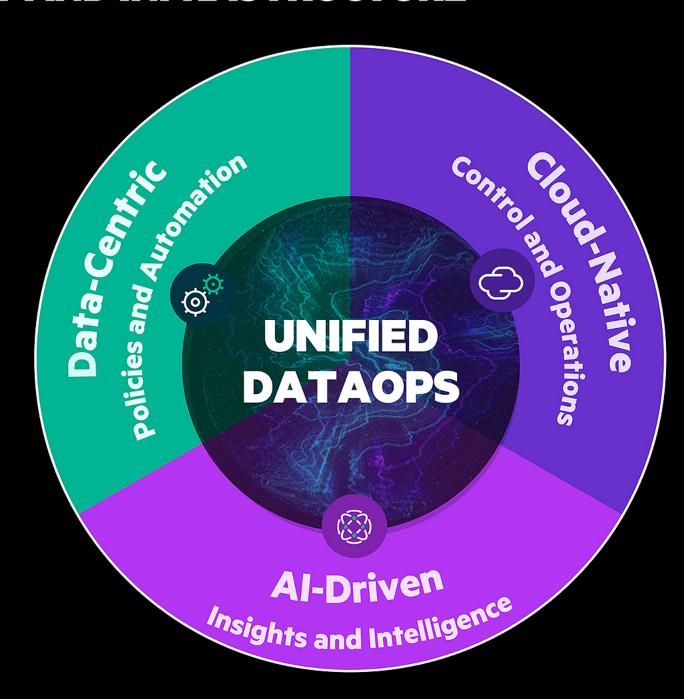

#### TIME TO REIMAGINE DATA MANAGEMENT AND INFRASTRUCTURE

BREAKING DOWN SILOS AND COMPLEXITY TO ACCELERATE DATA-DRIVEN TRANSFORMATION