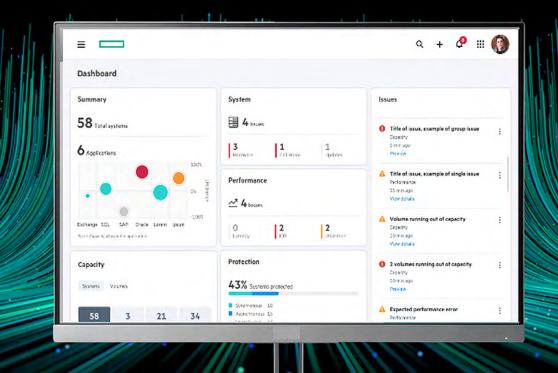

#### **MANAGE FROM ANYWHERE**

ONE CONSOLE TO MANAGE IT ALL

SIMPLE, SELF-SERVICE CLOUD EXPERIENCE

ACCESSIBLE FROM ANYWHERE, ANY DEVICE