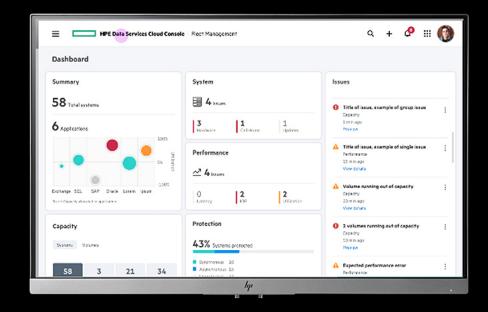

#### **MANAGE FROM ANYWHERE**

ONE CONSOLE TO MANAGE IT ALL

SIMPLE, SELF-SERVICE CLOUD EXPERIENCE

ACCESSIBLE FROM ANYWHERE, ANY DEVICE