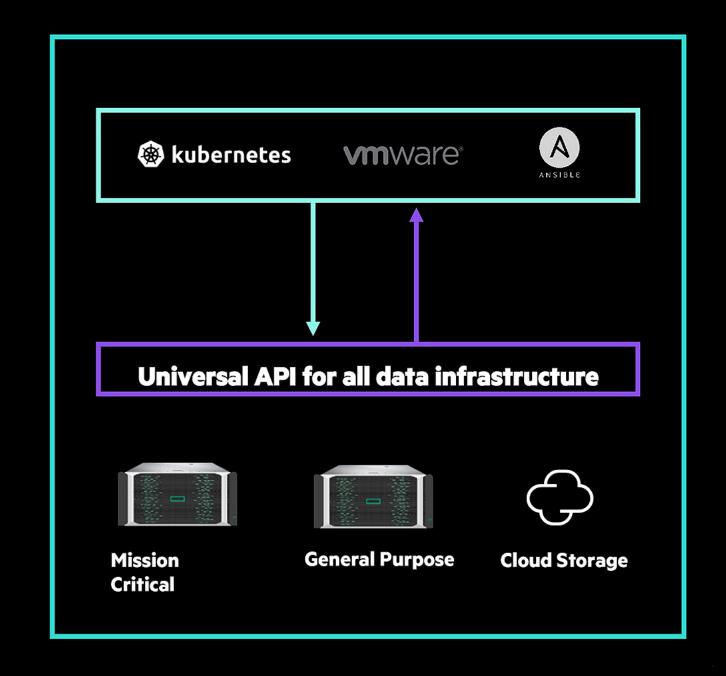

# Fully automate your entire infrastructure at scale:

- Highly extensible, API-first control plane
- Provides a fully programmable single API end-point in the cloud
- Automate data infrastructure management at cloud speed and scale with orchestration tool of choice