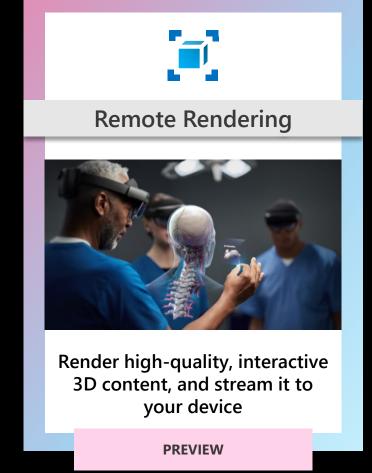

Azure Remote Rendering

Render high quality, interactive
3D content and stream it to your devices

**Azure Object Anchors** 

Align and anchor 3D content to physical objects