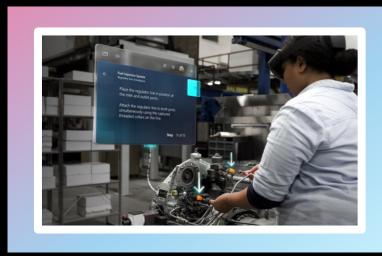

# Transforming manufacturing

Enhance collaboration and unlock innovation

Increase worker productivity

Improve onboarding and upskilling

## **HoloLens 2**

HoloLens 2 is an untethered mixed reality device with apps and solutions to enhance

collaboration

## Robust ecosystem of 1st and 3rd applications

**Dynamics 365 Remote Assist** 

**Dynamics 365 Guides** 