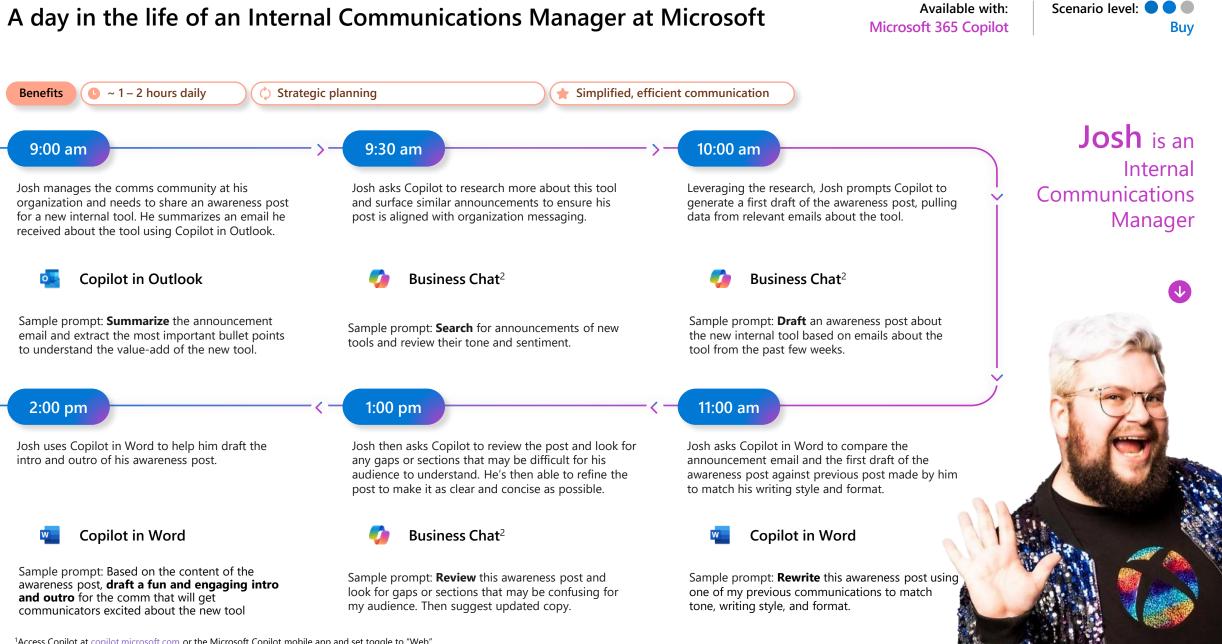

<sup>1</sup>Access Copilot at copilot.microsoft.com or the Microsoft Copilot mobile app and set toggle to "Web".

<sup>2</sup>Access Business Chat at copilot.microsoft.com, the Microsoft Copilot mobile app, or the Copilot app in Teams, and set toggle to "Work".