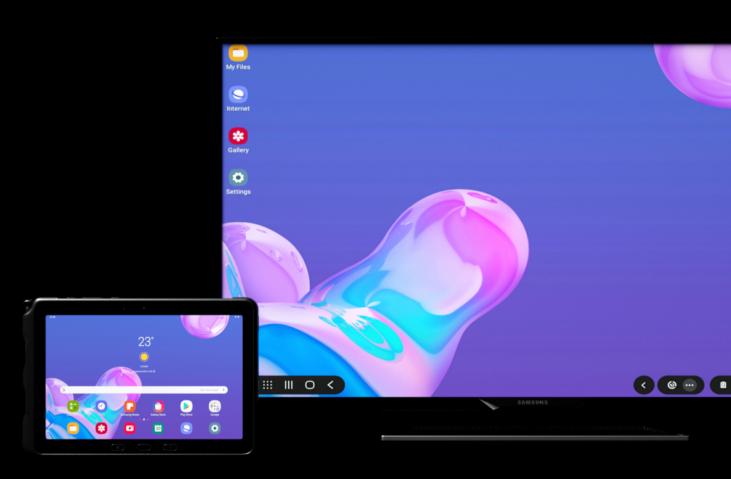

**Seamless Workflow** 

### DeX Powerful Desktop-Like Experience

Samsung DeX\* lets your team make anyplace a workspace. It's an entire PC that you can carry around easily, with the ability to effortlessly toggle between apps and stay connected, while accessing data regardless of proximity in and out of worksites. Simply attach the optional keyboard cover, and DeX immediately transforms the Tab Active Pro into a powerful desktop-like experience.