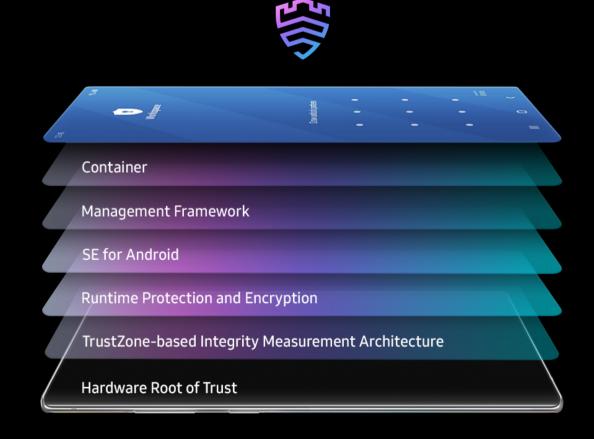

#### **Compliant and Secure**

## **Knox Services**

Knox Platform for Enterprise, Knox Manage, Knox Configure and Knox Mobile Enrollment are cloud-based services that let you enroll, update and provision devices with ease.

For more information on the Galaxy Tab Active Pro, please contact us today.