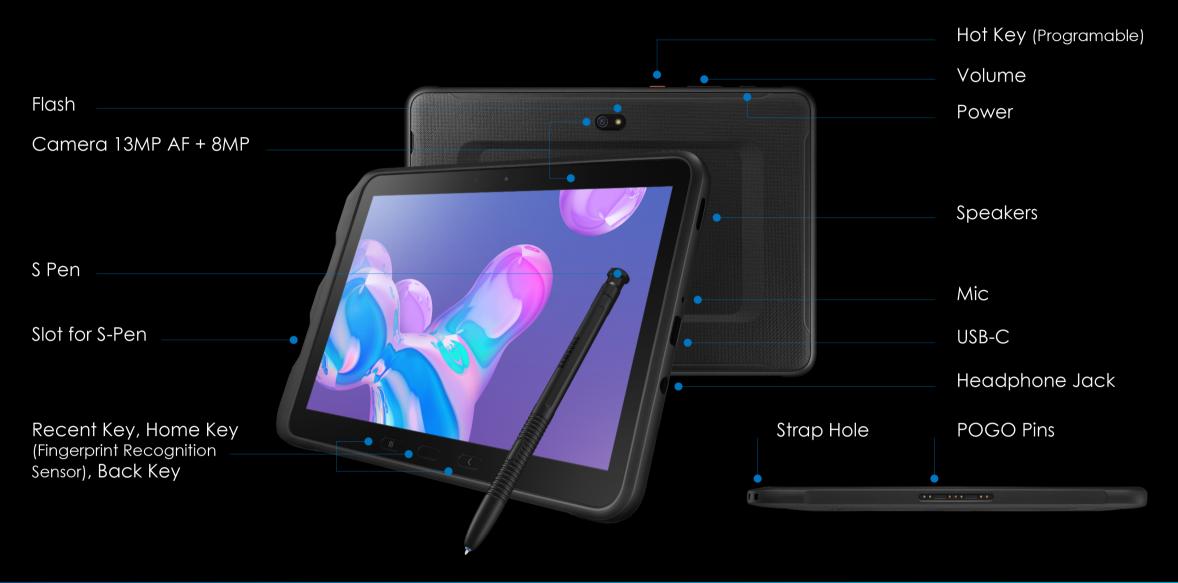

#### **Galaxy Tab Active Pro Features**

Purpose Built Device

**Purpose Built Device** 