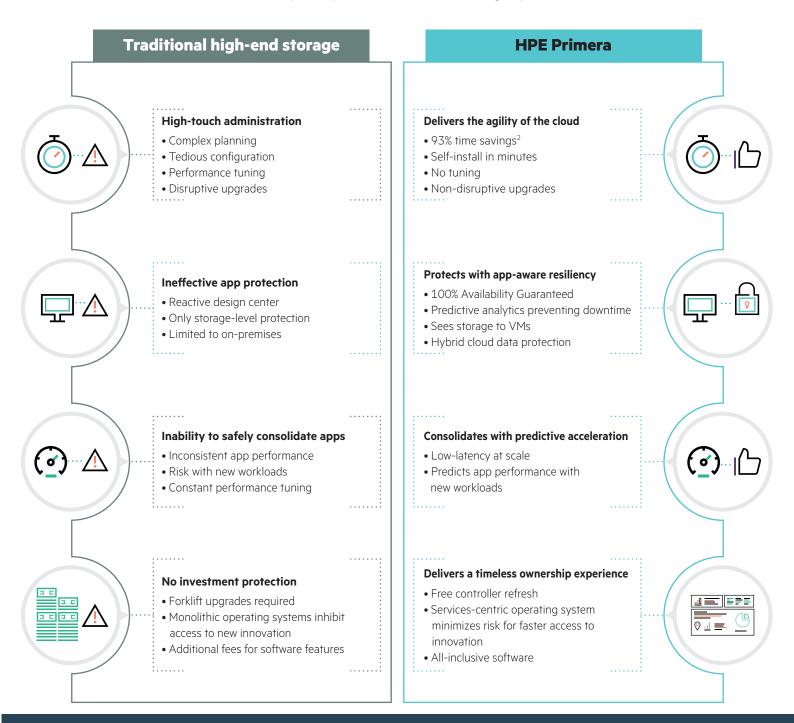

## **Mission-critical redefined**

HPE Primera is the world's most intelligent storage for mission-critical apps that delivers extreme resiliency and performance with the agility of the cloud.<sup>1</sup>