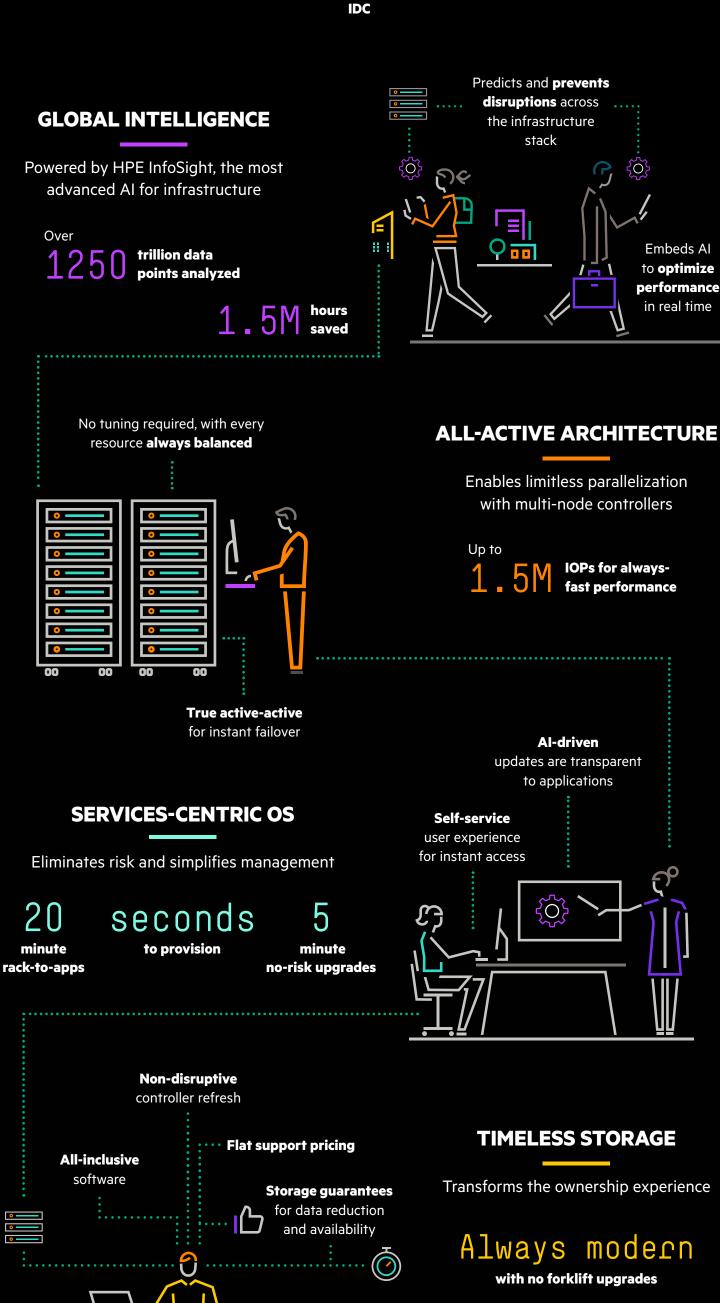

"HPE Primera is a modern high-end platform that brings the cloud experience on-premise while

delivering the performance, availability, and scalability needed for mission-critical workloads."2 **IDC** 

**App-aware** 