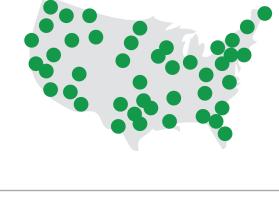

## 3,000+ agencies

use Cradlepoint solutions to increase responder efficiency, while keeping citizens & responders safer.

**70%** of police departments in the

10 most populated U.S. cities use Cradlepoint solutions.

#### all 50 states & the District of Columbia

**EMS** teams in

use Cradlepoint solutions for network connectivity.

largest U.S. utility companies leverage Cradlepoint solutions.

THE

**Public** 

solutions. Cradlepoint's Public Safety Customers Across the U.S.