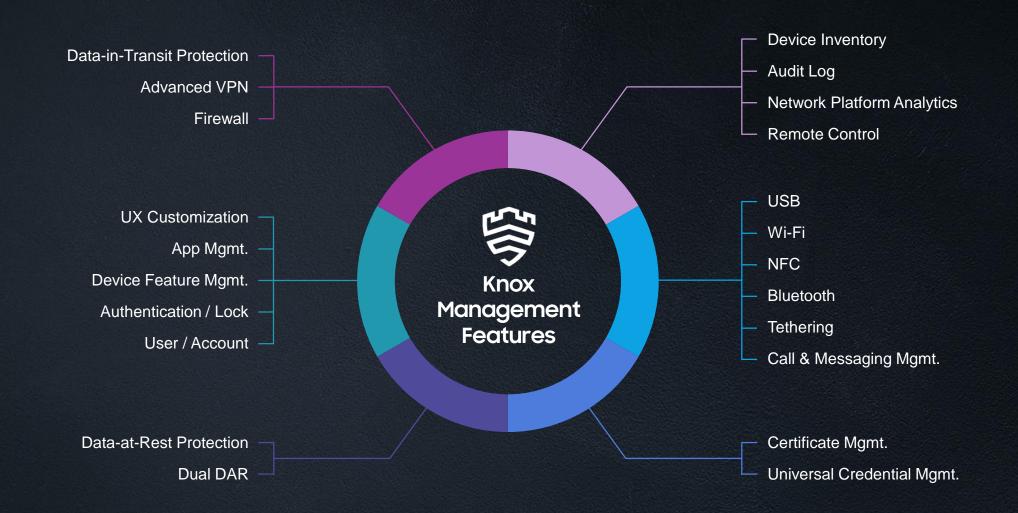

# Wide Range of IT Policies

Providing a wide range of IT policies with its unique management capabilities to meet diverse compliance needs