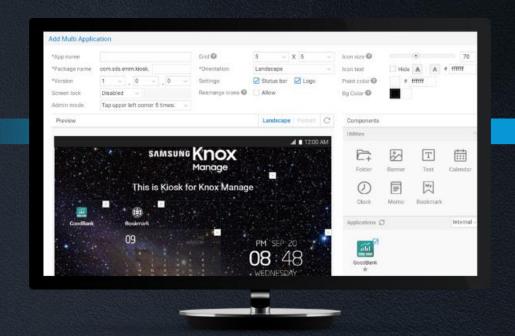

#### **Kiosk Wizard**

Kiosk Wizard enables IT admins to easily and quickly build their own Kiosk application