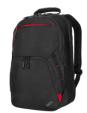

### ThinkPad Professional 16" Backpack Gen 2

Lenovo PN: 4X41M69794

70% Recycled Material Exterior

- Utilizes recycled PET, equivalent to 16 500ml plastic water bottles\*
- Exterior made with 70% recycled material
- Large main compartment includes storage pockets for accessories
- Travel-friendly luggage strap for easy transport
- RFID blocking pocket keeps your cards and devices safe from hackers