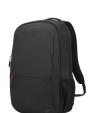

### ThinkPad Executive 16" Backpack

Lenovo PN: 4X41P80268

49% Recycled Material Exterior

• Utilizes recycled PET, equivalent to 39 500ml plastic water bottles\*

- Exterior made with 49% recycled material
- Ultra-durable materials and ripstop lining
- Spacious and well-organized storage compartments
- RFID blocking pocket keeps your cards and devices safe from hackers