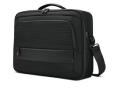

### ThinkPad Professional Topload Gen 2

Lenovo PN 14": 4X41M69796 Lenovo PN 16": 4X41M69795

88% Recycled Material Exterior

- Large compartment includes storage pockets for accessories
- A slot providing on-the-go charging using the power bank
- Trolley strap attaches the case to rolling luggage
- RFID blocking pocket keeps your cards and devices safe from hackers