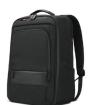

### ThinkPad Executive 16" Backpack

Lenovo PN: 4X41P80268

49% Recycled Material Exterior

• Utilizes recycled PET, equivalent to 39 500ml plastic water bottles\*

- Exterior made with 49% recycled material
- Ultra-durable materials and ripstop lining
- Spacious and well-organized storage compartments
- RFID blocking pocket keeps your cards and devices safe from hackers