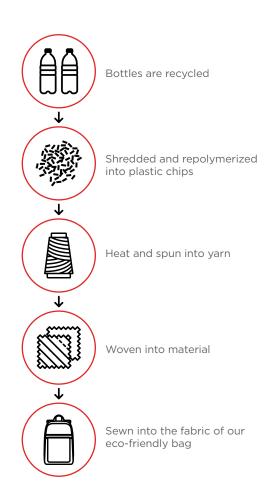

On the journey from bottle to bag, plastic water bottles are first shredded into small flakes. Those flakes are repolymerized into plastic chips that are then heated and spun into yarn. Finally, that yarn is stitched and sewn into the fabric of our bags.