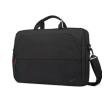

### ThinkPad Executive 16" Backpack

Lenovo PN: 4X41P80268

49% Recycled Material Exterior

• Utilizes recycled PET, equivalent to 39 500ml plastic water bottles\*

- Exterior made with 49% recycled material
- Ultra-durable materials and ripstop lining
- Spacious and well-organized storage compartments
- RFID blocking pocket keeps your cards and devices safe from hackers

### ThinkPad Professional 16" Backpack Gen 2

Lenovo PN: 4X41M69794

70% Recycled Material Exterior

- Utilizes recycled PET, equivalent to 16 500ml plastic water bottles\*
- Exterior made with 70% recycled material
- Large main compartment includes storage pockets for accessories
- Travel-friendly luggage strap for easy transport
- RFID blocking pocket keeps your cards and devices safe from hackers

### ThinkPad Essential Plus 15.6" Backpack (Eco)

Lenovo PN: 4X41A30364

60% Recycled Material Exterior

- Utilizes RPET, equivalent to 10 500ml plastic water bottles\*
- Exterior made with 60% recycled material
- Dedicated, separate laptop compartment
- Large storage area for documents and power adapters

### ThinkPad Essential 16" Backpack (Eco)

Lenovo PN: 4X41C12468

14% Recycled Material Exterior

- Utilizes RPET, equivalent to two 500ml plastic water bottles\*
- Exterior made with 14% recycled, equivalent to 2 500ml plastic water bottles\*
- Two additional front zipper pockets for quick accessory access
- Durable, lightweight, and water-resistant
- Ergonomic shoulder straps and padded carry handle