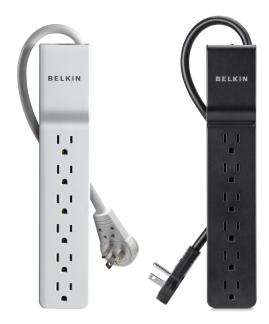

All Belkin Surge Protectors come with Power Filtration for Reduced Interference and a Connected Equipment Warranty.

Your front line of defense.

BE112230-08 F9P609-05 F9P609-03 BE106000-06 BSE600-06BLK

| Part #         | Product description                                                     | Outlets |  |
|----------------|-------------------------------------------------------------------------|---------|--|
| BE106000-06R   | Belkin 6-Outlet Surge Protector with Rotating Plug, 6 ft cord           | 6       |  |
| BE106000-08R   | Belkin 6-Outlet Surge Protector Rotating Plug, 8 ft. Cord               | 6       |  |
| BE106000-10    | Belkin 6-Outlet Surge Protector, 10 ft. Cord                            | 10      |  |
| BE107200-06/12 | Belkin 7 Outlet Surge Protector 6/12 ft. cord                           | 7       |  |
| BE108000-08-CM | Belkin 8-Outlet Commercial Surge Protector 8' Cord                      | 8       |  |
| BE108200-06    | Belkin 8-Outlet Surge Protector with telephone protection, 6 ft. Cord   | 8       |  |
| BE112230-08    | Belkin 12-Outlet Surge Protector with Phone/Coax Protection, 8 ft. Cord | 12      |  |
| F9P609-03      | Belkin 6-Outlet Power Strip, 3 ft. Cord                                 | 6       |  |
| F9P609-05      | Belkin 6-Outlet Power Strip, Rotating Plug, 5 ft. Cord                  | 6       |  |
| BST300bg       | SurgePlus™ 3-Outlet Mini Surge Protector with USB Ports (2.1 AMP)       | 3       |  |
| BSV602tt       | SurgePlus™ USB Wall Mount, 6-Outlet, 2-USB (10 Watts, Combined)         | 6       |  |