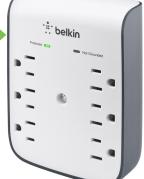

## Why Surge Protection?

The average home or business experiences dozens to hundreds of power surges a day. These power surges are caused by both internal and external factors, such as turning on and off large appliances or overvoltages and brownouts. Small, frequent, daily power surges cause cumulative damage to connected electronics that will shorten their lifespan.

## **SURCE PLUS**

Premium Protection for Your Electronics

**900** Joules

A surge is a short-term increase in voltage that occurs when large loads are suddenly turned off or when power companies switch power distribution across grids. A Surge Protector protects sensitive electronic equipment from harmful voltage spikes and absorbs excess energy much like a sponge absorbs water. A Belkin Surge Protector will safeguard all your expensive electronics.