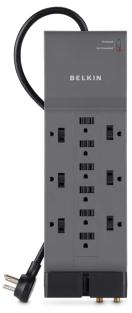

All Belkin Surge Protectors come with Power Filtration for Reduced Interference and a Connected Equipment Warranty.

Your front line of defense.

BE112230-08 F9P609-05 F9P609-03 BE106000-06 BSE600-06BLK

| Part #         | Product description                                                     | Outlets |  |
|----------------|-------------------------------------------------------------------------|---------|--|
| BE106000-06R   | Belkin 6-Outlet Surge Protector with Rotating Plug, 6 ft cord           | 6       |  |
| BE106000-08R   | Belkin 6-Outlet Surge Protector Rotating Plug, 8 ft. Cord               | 6       |  |
| BE106000-10    | Belkin 6-Outlet Surge Protector, 10 ft. Cord                            | 10      |  |
| BE107200-06/12 | Belkin 7 Outlet Surge Protector 6/12 ft. cord                           | 7       |  |
| BE108000-08-CM | Belkin 8-Outlet Commercial Surge Protector 8' Cord                      | 8       |  |
| BE108200-06    | Belkin 8-Outlet Surge Protector with telephone protection, 6 ft. Cord   | 8       |  |
| BE112230-08    | Belkin 12-Outlet Surge Protector with Phone/Coax Protection, 8 ft. Cord | 12      |  |
| F9P609-03      | Belkin 6-Outlet Power Strip, 3 ft. Cord                                 | 6       |  |
| F9P609-05      | Belkin 6-Outlet Power Strip, Rotating Plug, 5 ft. Cord                  | 6       |  |
| BST300bg       | SurgePlus™ 3-Outlet Mini Surge Protector with USB Ports (2.1 AMP)       | 3       |  |
| BSV602tt       | SurgePlus™ USB Wall Mount, 6-Outlet, 2-USB (10 Watts, Combined)         | 6       |  |