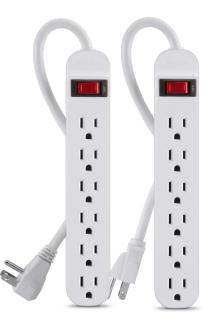

All Belkin Surge Protectors come with Power Filtration for Reduced Interference and a Connected Equipment Warranty.

Your front line of defense.

BE112230-08 F9P609-05 F9P609-03 BE106000-06 BSE600-06BLK

| Part #         | Product description                                                     | Outlets |  |
|----------------|-------------------------------------------------------------------------|---------|--|
| BE106000-06R   | Belkin 6-Outlet Surge Protector with Rotating Plug, 6 ft cord           | 6       |  |
| BE106000-08R   | Belkin 6-Outlet Surge Protector Rotating Plug, 8 ft. Cord               | 6       |  |
| BE106000-10    | Belkin 6-Outlet Surge Protector, 10 ft. Cord                            | 10      |  |
| BE107200-06/12 | Belkin 7 Outlet Surge Protector 6/12 ft. cord                           | 7       |  |
| BE108000-08-CM | Belkin 8-Outlet Commercial Surge Protector 8' Cord                      | 8       |  |
| BE108200-06    | Belkin 8-Outlet Surge Protector with telephone protection, 6 ft. Cord   | 8       |  |
| BE112230-08    | Belkin 12-Outlet Surge Protector with Phone/Coax Protection, 8 ft. Cord | 12      |  |
| F9P609-03      | Belkin 6-Outlet Power Strip, 3 ft. Cord                                 | 6       |  |
| F9P609-05      | Belkin 6-Outlet Power Strip, Rotating Plug, 5 ft. Cord                  | 6       |  |
| BST300bg       | SurgePlus™ 3-Outlet Mini Surge Protector with USB Ports (2.1 AMP)       | 3       |  |
| BSV602tt       | SurgePlus™ USB Wall Mount, 6-Outlet, 2-USB (10 Watts, Combined)         | 6       |  |