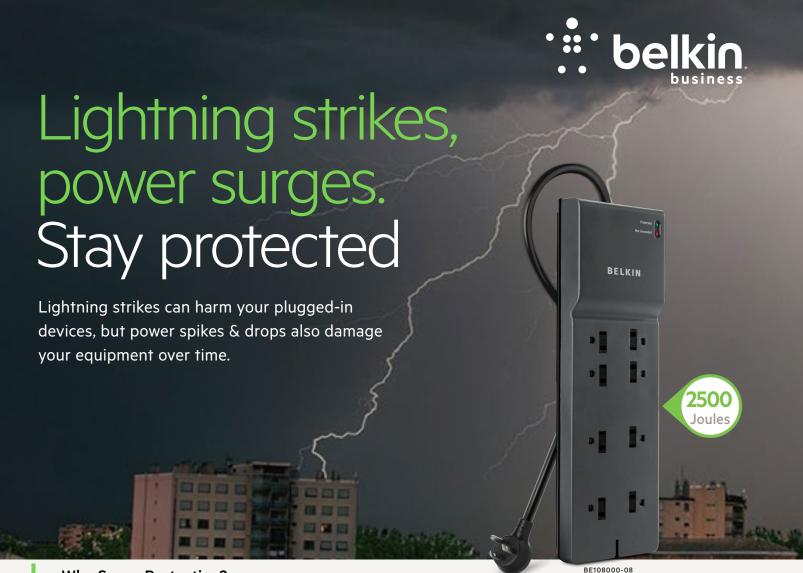

## Why Surge Protection?

The average home or business experiences dozens to hundreds of power surges a day. These power surges are caused by both internal and external factors, such as turning on and off large appliances or overvoltages and brownouts. Small, frequent, daily power surges cause cumulative damage to connected electronics that will shorten their lifespan.

## **SURCE PLUS**

Premium Protection for Your Electronics

**900** Joules

A surge is a short-term increase in voltage that occurs when large loads are suddenly turned off or when power companies switch power distribution across grids. A Surge Protector protects sensitive electronic equipment from harmful voltage spikes and absorbs excess energy much like a sponge absorbs water. A Belkin Surge Protector will safeguard all your expensive electronics.