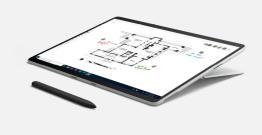

**Studio mode.** Lower the innovative, built-in Kickstand for the perfect 15-degree writing and drawing angle with Surface Slim Pen.\*

Laptop mode. Open the Kickstand and add Surface Pro X Signature Keyboard\* for a full work laptop experience anywhere.