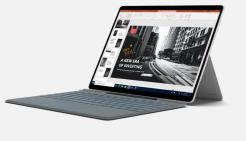

**Studio mode.** Lower the innovative, built-in Kickstand for the perfect 15-degree writing and drawing angle with Surface Slim Pen.\*

Laptop mode. Open the Kickstand and add Surface Pro X Signature Keyboard\* for a full work laptop experience anywhere.