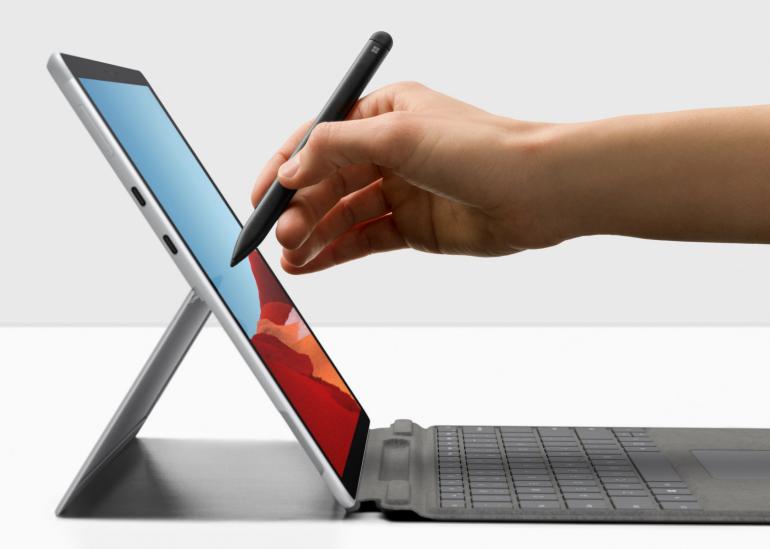

### The versatility you need

Surface Pro X adapts to you, wherever and however you work your best

**Tablet mode.** Get to work on a touch-first, pen-enabled tablet. Just close the Kickstand and remove or fold back the Pro X Signature Keyboard.\*

**Studio mode.** Lower the innovative, built-in Kickstand for the perfect 15-degree writing and drawing angle with Surface Slim Pen.\*

Laptop mode. Open the Kickstand and add Surface Pro X Signature Keyboard\* for a full work laptop experience anywhere.