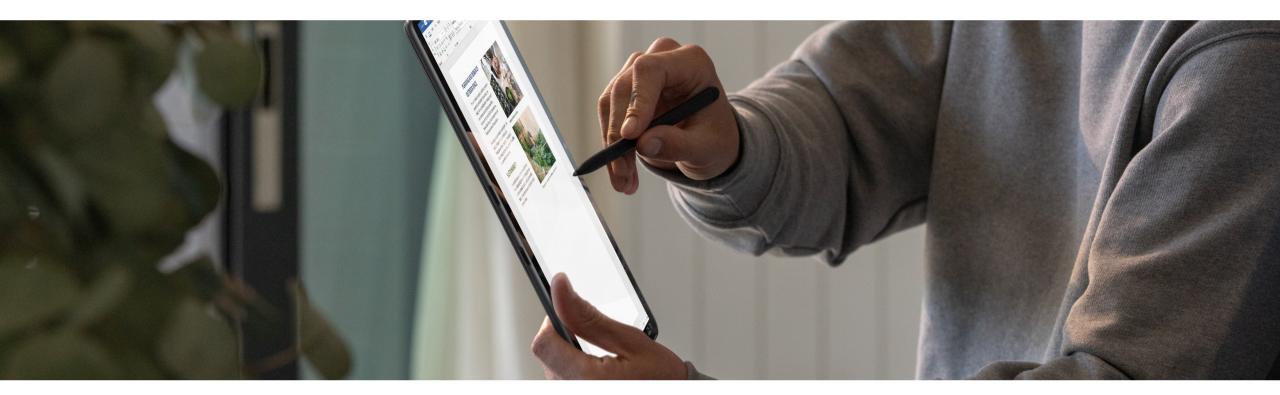

Focus on your customers, not your computer. Work your best whether you need a touch-first, Pen-enabled tablet, a portable studio, or a laptop. Never lose your pen again with storage and charging built in.\*

### The versatility you need

Surface Pro X adapts to you, wherever and however you work your best

**Tablet mode.** Get to work on a touch-first, pen-enabled tablet. Just close the Kickstand and remove or fold back the Pro X Signature Keyboard.\*