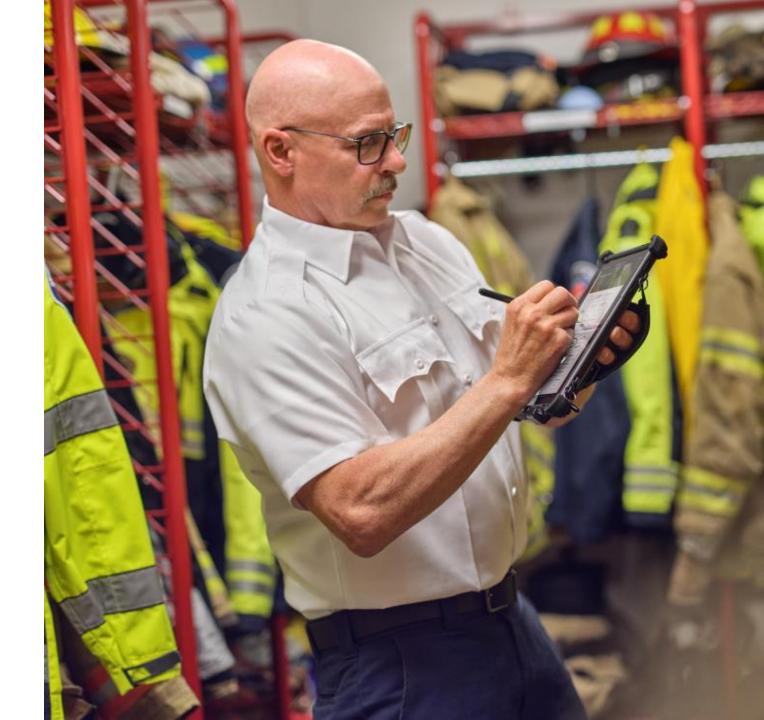

Surface for Government Frontline Workers

#### Keeping pace demands action at all levels

The Executive Branch

**Information Workers** 

**Frontline Workers** 