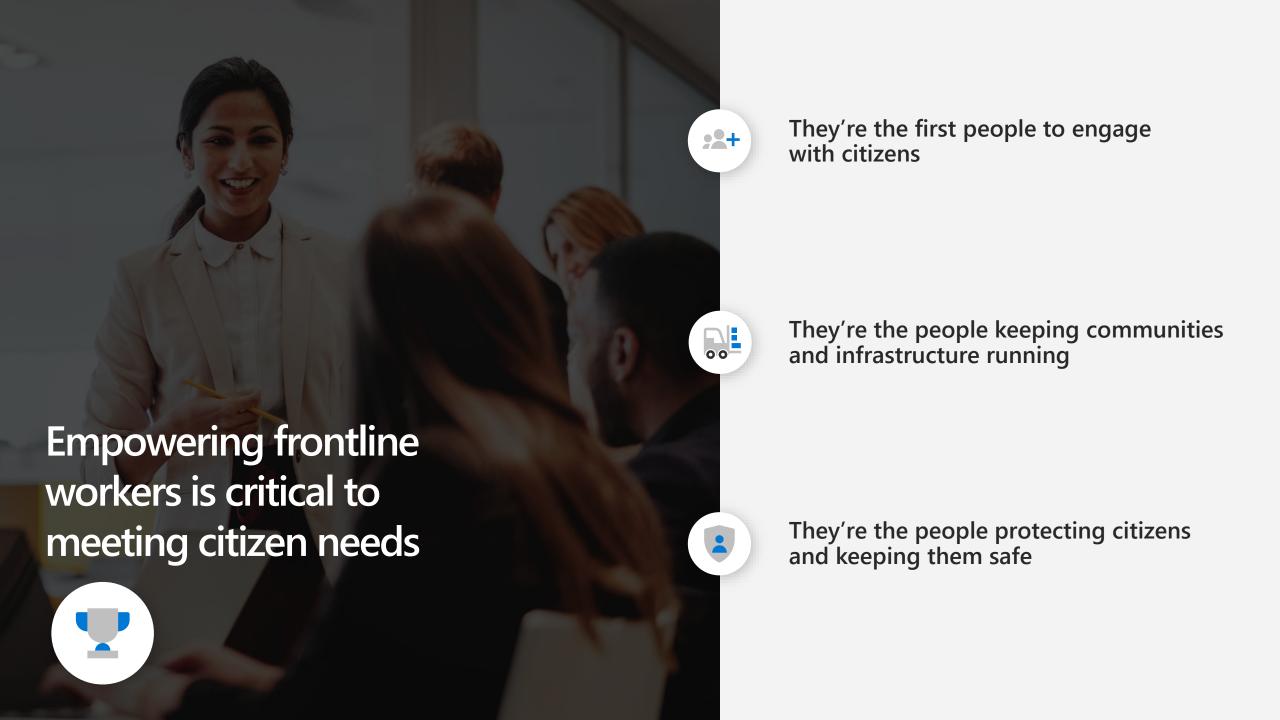

## Remaining responsive requires transformation across the organization

#### Today's digitized environment requires governments to

Offer digital services to gain citizen support across demographics

Modernize IT and reskill employees in new capabilities

Meet growing expectations without breaking the budget

Provide secure access to government services anywhere, anytime

Meet complex regulatory requirements and ensure security