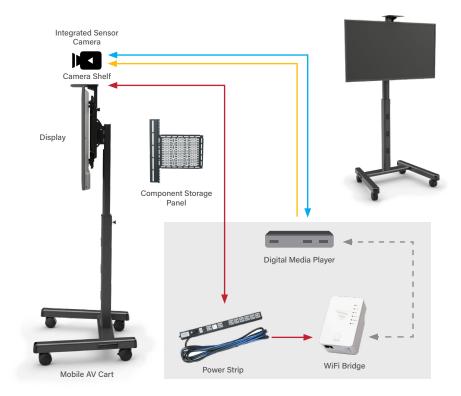

# PART NUMBERS

Chief Medium Flat Panel Mobile AV Cart

### MFCUB

Chief Video Conferencing Camera Shelf

#### PAC715

Chief Component Storage Panel, Interface

#### CSMP9X12

Middle Atlantic Forward Small Device Mounting Clamps

(Qty 2) FWD-SIDECLMP-4

Middle Atlantic Slim Power Strip

### PD-815SC-20

C2G 3' CAT6 Snagless Cable

#### 27131

C2G 6' High Speed HDMI Cable

#### 29677

Luxul AC1200 WiFi Bridge + Range Extender

P40