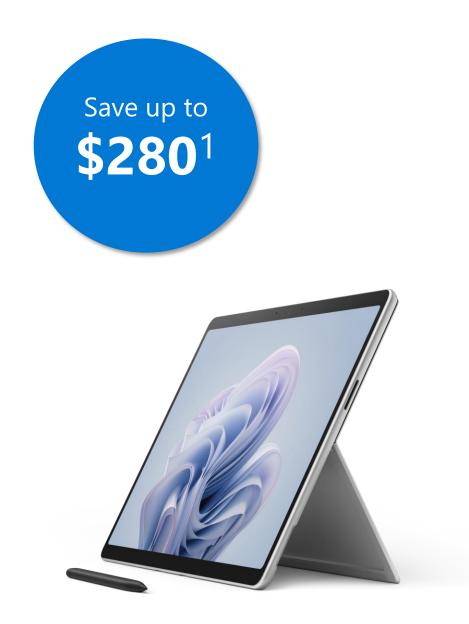

## **Save with Microsoft Surface**

Explore incredible savings of up to \$280<sup>1</sup> on Microsoft Surface Pro 10 November 15, 2024 through December 31, 2024<sup>1</sup>.

# **Explore Savings from Microsoft Surface**

Explore incredible savings of up to \$280<sup>1</sup> on Microsoft Surface Pro 10 November 15, 2024 through December 31, 20241.

| Surface Pro 10 Win 11 | Estimated Retail Price <sup>2</sup> | Discount Up To <sup>1</sup> |
|-----------------------|-------------------------------------|-----------------------------|
| Ultra5/16/256CM Win11 | \$1,499.99                          | \$150.00                    |
| Ultra5/16/512CM Win11 | \$1,599.99                          | \$160.00                    |
| Ultra5/32/256CM Win11 | \$1,799.99                          | \$180.00                    |
| Ultra5/32/512CM Win11 | \$1,999.99                          | \$200.00                    |
| Ultra7/16/256CM Win11 | \$1,699.99                          | \$170.00                    |
| Ultra7/16/512CM Win11 | \$1,799.99                          | \$180.00                    |
| Ultra7/16/1TBCM Win11 | \$1,999.99                          | \$200.00                    |
| Ultra7/32/256CM Win11 | \$1,999.99                          | \$200.00                    |
| Ultra7/32/512CM Win11 | \$2,199.99                          | \$220.00                    |
| Ultra7/32/1TBCM Win11 | \$2,399.99                          | \$240.00                    |
| Ultra7/64/1TBCM Win11 | \$2,799.99                          | \$280.00                    |