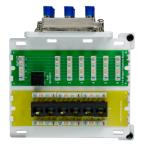

## Network and Service Distribution

- Distribute video, voice and data from a single compact module
- Supports punchdown termination of up to 6 Cat6 or Cat5e data lines
- Compact design maximizes space and service distribution options within the enclosure