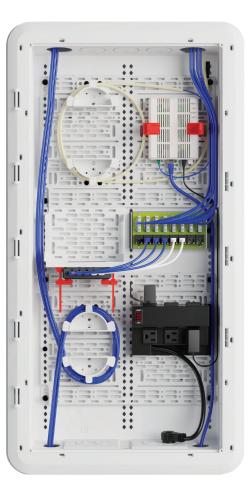

## Wi-Fi Transparent Plastic Enclosures and Trim Rings

- Mounts easily for both surface and recessed applications
- Extra venting for superior heat dissipation
- Universal mounting grid mazimizes
  compatibility with 3rd party products
- Trim rings conceal imperfections in drywall cutouts for a clean enclosure installation
- Available in multiple sizes: 15-inch (*NEW*), 20-inch, 30-inch and 42-inch