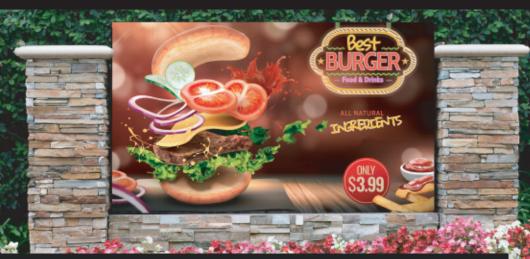

#### **Instant and Scheduled Updates**

With Samsung XPR-B outdoor LED it's easy to update your messages by time of day or season to create demand and excitement. Promote breakfast specials in the morning, feature lunch at mid-day and your family-friendly dinner or happy hour later in the evening.