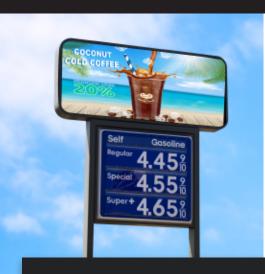

### **Outshine Competitors**

A bright LED sign is visible day and night and is the best way to grab attention and convince drivers and pedestrians to come enjoy great food at your restaurant. These bright colorful signs will be visible from the highway and several blocks away, much further than static signage.

#### **Instant and Scheduled Updates**

With Samsung XPR-B outdoor LED it's easy to update your messages by time of day or season to create demand and excitement. Promote breakfast specials in the morning, feature lunch at mid-day and your family-friendly dinner or happy hour later in the evening.