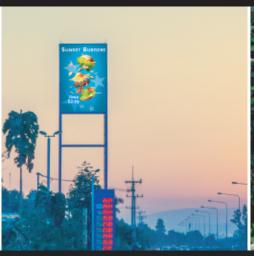

### **Outshine Competitors**

A bright LED sign is visible day and night and is the best way to grab attention and convince drivers and pedestrians to come enjoy great food at your restaurant. These bright colorful signs will be visible from the highway and several blocks away, much further than static signage.