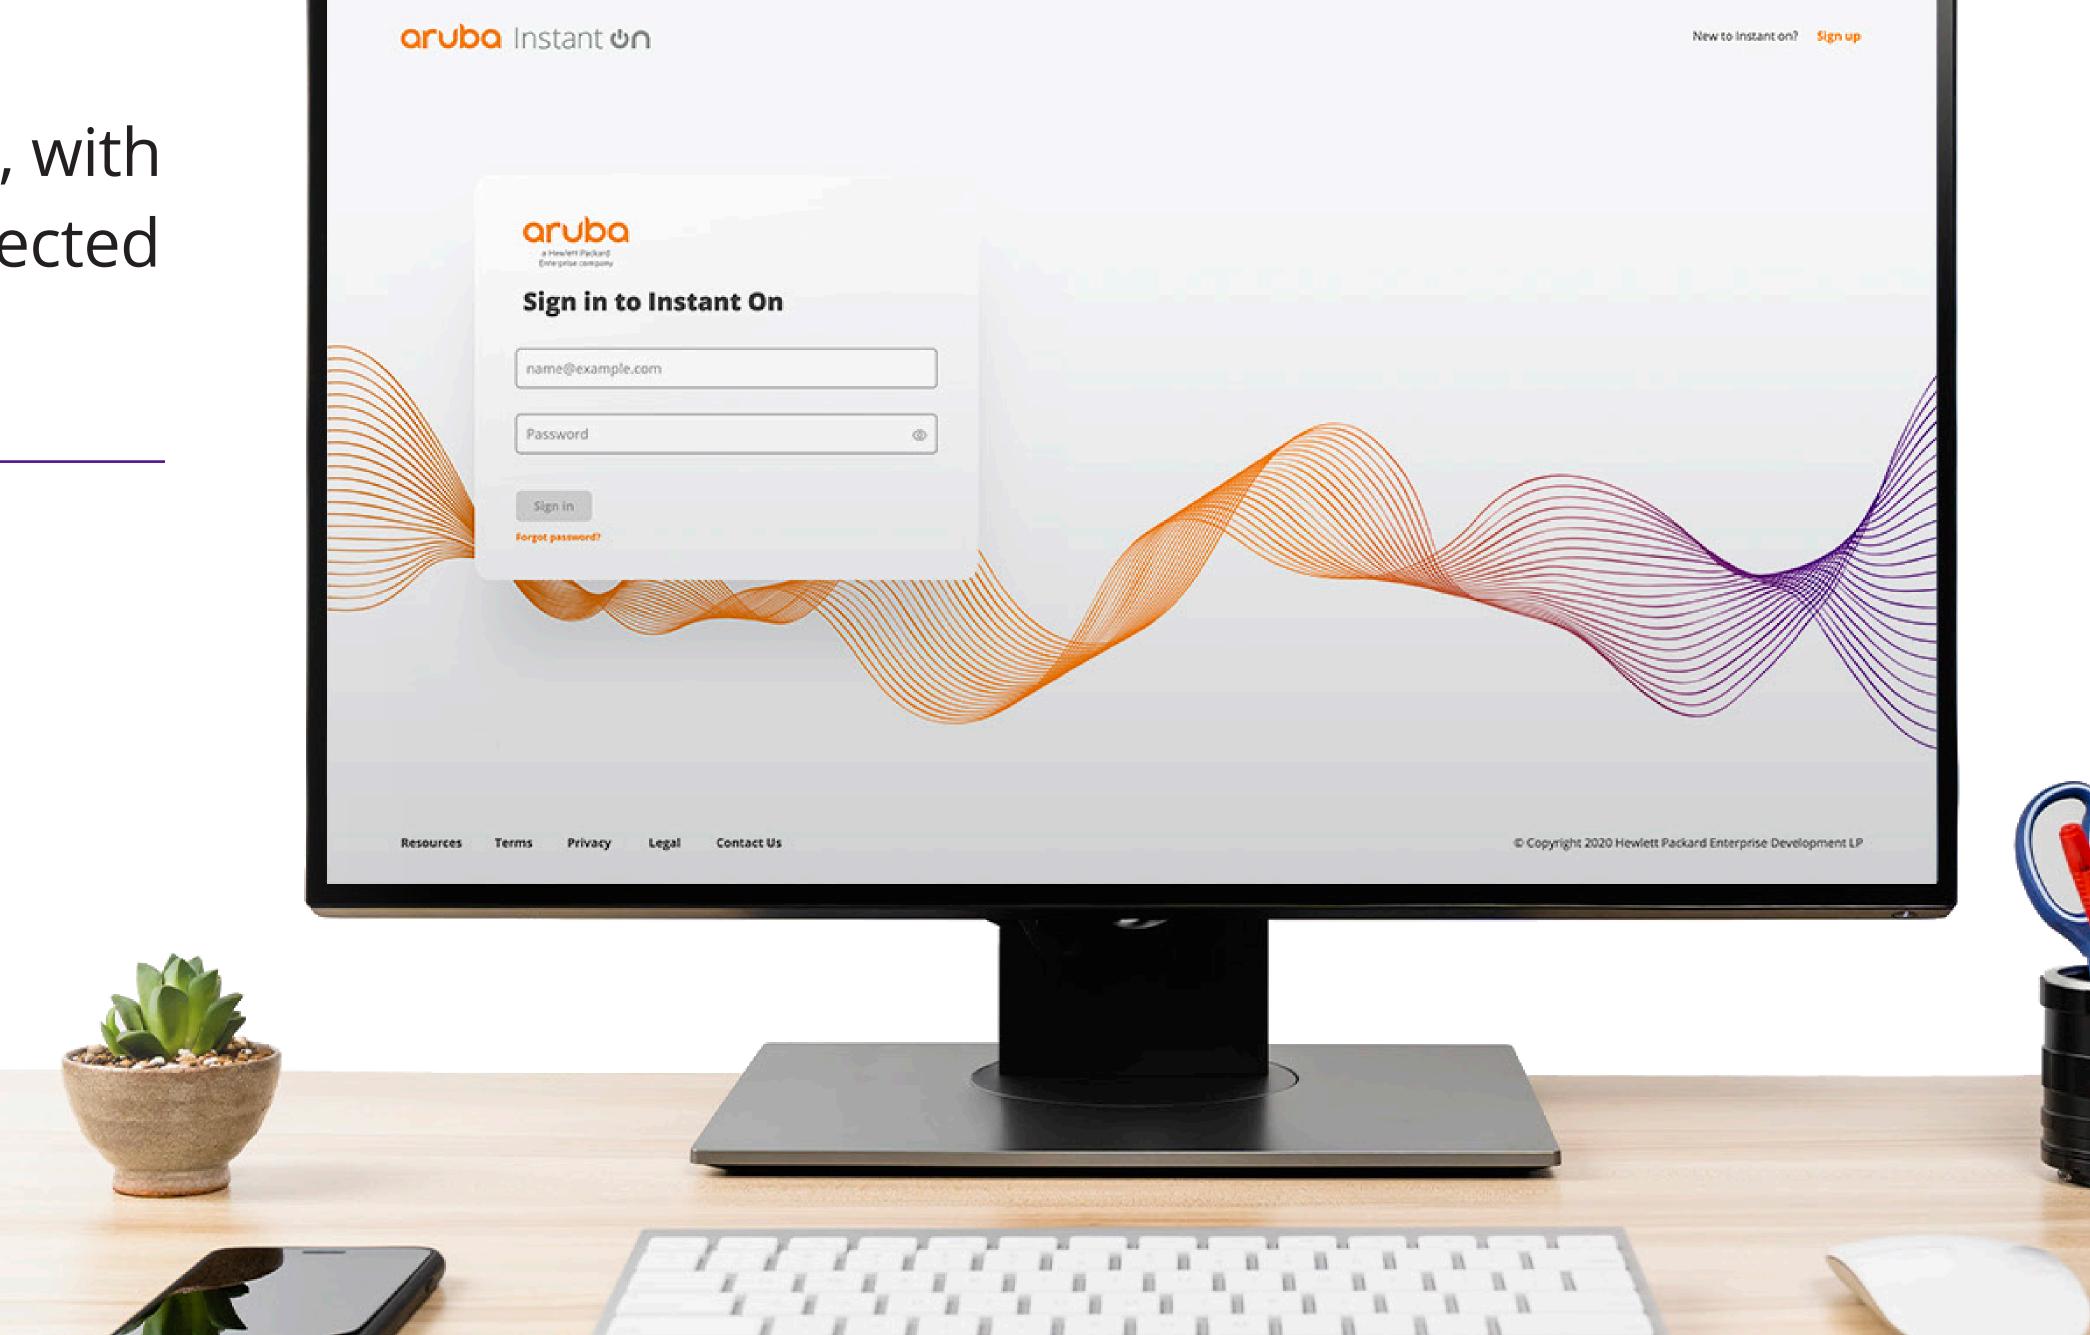

## Aruba Instant On — Smart managed with cloud

Aruba Instant On switches offer cloud-based management offers cloud-based management, with advanced features for Gigabit switches and selected 10-Gigabit models.

Manage and configure with an intuitive web browser interface

Aruba Instant On Switches can be configured from a cloud-based interface and a traditional

#### local web interface.

© Copyright 2021 Hewlett Packard Enterprise Development LP. The information contained herein is subject to change without notice. The only warranties for Hewlett Packard Enterprise products and services are set forth in the express warranty statements accompanying such products and services. Nothing herein should be construed as constituting an additional warranty. Hewlett Packard Enterprise shall not be liable for technical or editorial errors or omissions contained herein.