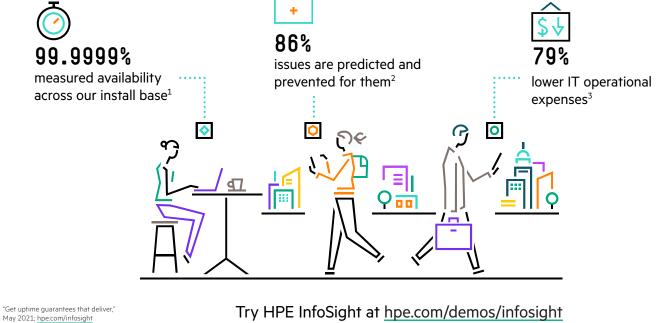

# WHAT CUSTOMERS GET FROM HPE INFOSIGHT

infrastructure

uptime and performance of your

practices

automation with predictive recommendations

HPE Storage Substantiation; hpe.com/info

Make the right purchase decision. Contact our presales specialists.