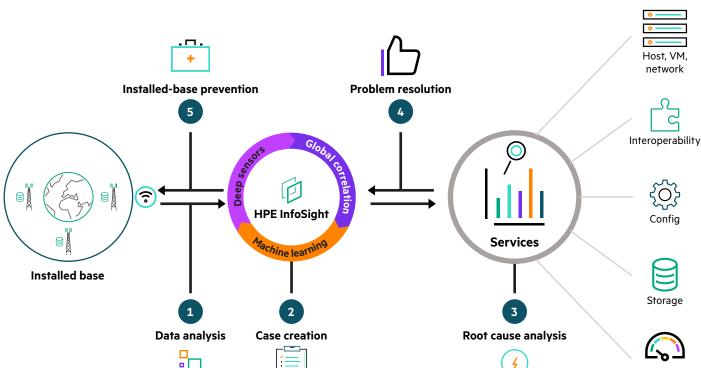

### **HPE INFOSIGHT: SEE ONCE, PREVENT FOR ALL—ALWAYS**

- 1. Leverage the combined power of data, cloud, and AI to resolve complex infrastructure problems quickly.
- 2. Make sure a problem, once seen and resolved, is not seen again.

- Data collection and analysis: Collect deep telemetry data from our global install base of connected systems, analyze this data, and look for anomalies
- global install base of connected infrastructure
- Root cause analysis: Use telemetry data and AI to troubleshoot problems across the stack—be it in the host, VMs, network, interoperability, configurations, or storage

Case creation: Maintain an ever-evolving catalog of support cases for issues that we find across our

- Problem resolution: Develop a fingerprint for the issue that is resolved and begin watching the behavior of other IT environments using our pattern-matching technique
- Prevention across install base: Detect other IT environments that potentially face the same problem, and automatically recommend the resolution