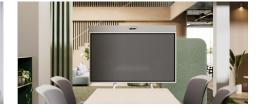

#### Everyone is seen and heard in open spaces and meeting rooms

Al-driven video and audio technologies — RightSight 2 and RightSound 2 — ensure optimal framing and clear sound for every participant. Depth Blur, a new feature coming soon, helps eliminate distractions by defining an area of focus in open spaces and blurring areas beyond it.