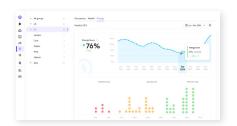

## Make smarter decisions with Insights\*

Thanks to the built-in environmental sensors, you can see energy, occupancy, and environmental data over time to make informed decisions about how to evolve and change your spaces. Get recommendations on how to make meeting rooms and open spaces more productive work environments.