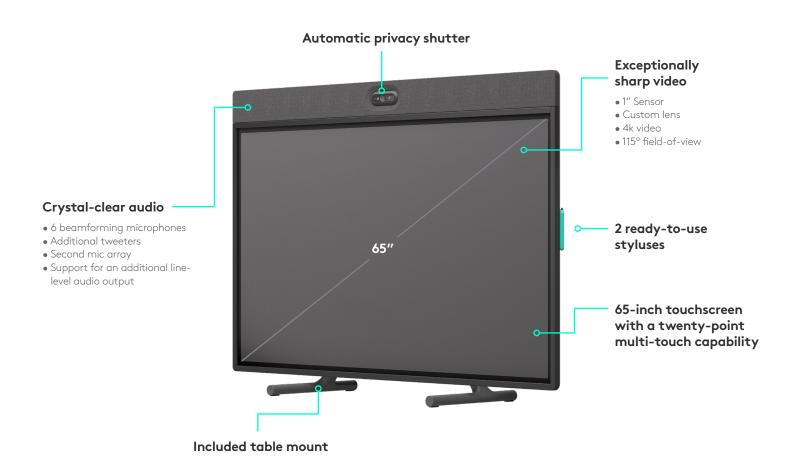

# Rally Board 65

Collaboration made simple. Experience all-in-one video conferencing that integrates crystal clear video, powerful audio, and Al-driven features, all integrated into a single 65-inch touchscreen. Set it up in just a few simple steps with minimal need for onsite IT support.

#### Everyone is seen and heard in open spaces and meeting rooms

Al-driven video and audio technologies — RightSight 2 and RightSound 2 — ensure optimal framing and clear sound for every participant. Depth Blur, a new feature coming soon, helps eliminate distractions by defining an area of focus in open spaces and blurring areas beyond it.

### **Built for flexibility**

Rally Board 65 is designed for the way you meet. It can be deployed with the camera positioned above or below the screen, ensuring all participants maintain natural eye contact in any space.