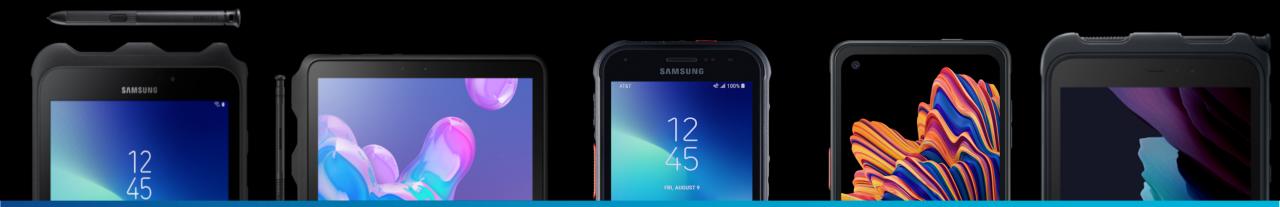

### The Evolution of Rugged

### 2017

#### Tab Active2

Samsung introduced features & enhancements that allows it withstand all kinds of harsh conditions.

### 2019

#### Tab Active Pro

Equips mobile workers the tools that can withstand any harsh environments and provide the seamless workspace beyond the office wall and more.

### 2020

#### XCover FieldPro

Equips every first responder with the tool they need to perform at a high level, no matter where in the field they are.

### 2020

Galaxy XCover Pro

Enables every team member to perform multiple tasks all on one device, no matter where the job takes them.

### 2021

Galaxy Tab Active3

Multipurpose tablet built to streamline communication and collaboration in harsh conditions.