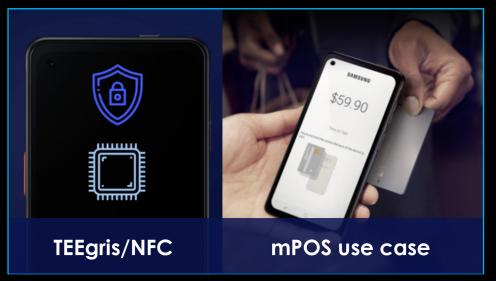

#### mPOS Ready

Glove mode

10

703kg

101.698.28

\* Samsung TEEgris is a system-wide security solution which allows you to run applications in a trusted execution environment based on TrustZone™.
\* NFC(EMV1) delivers tap-to-pay capability.
\* SDK available for select partners to enable mobile POS service.
\* Availability of service varies by third-party solutions.