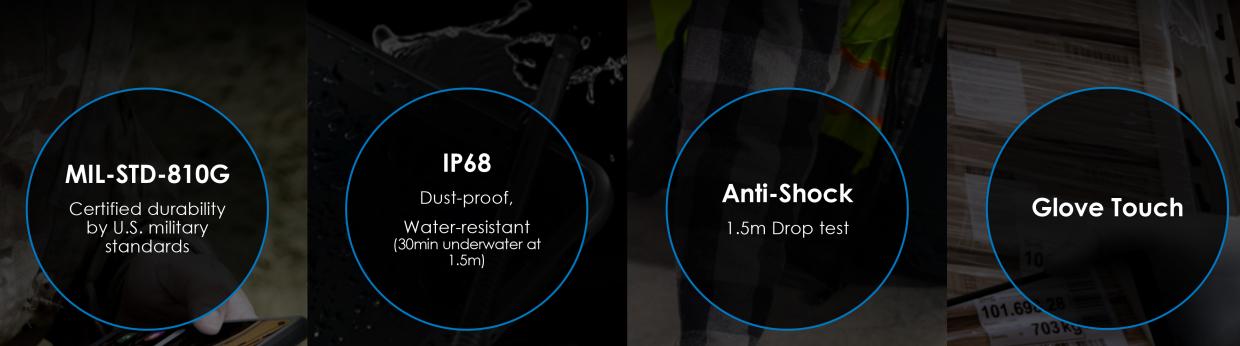

### **Rugged Features**

**Field Ready** 

#### Field-ready

Military-grade Design (MIL STD 810G, IP68, 1.5m drop)

Replaceable Fast Charting Battery

Enhanced touch capability for use with gloves and in west conditions