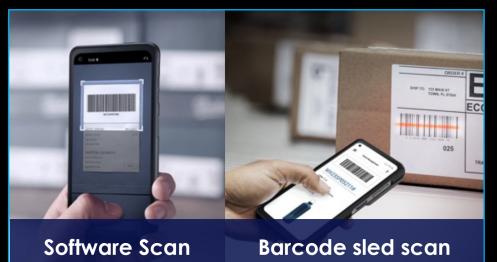

#### **Barcode Scan Ready**

#### Galaxy XCover Pro Get more done. Without sacrifice.

\* The barcode scanner sled sold separately. \* <u>Availability of service varies by third-party solutions.</u>