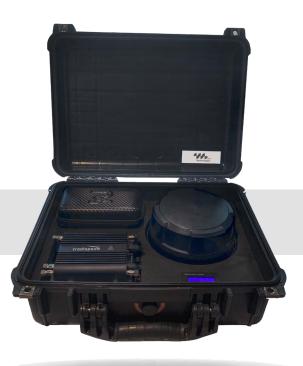

**Connected Devices** 

- Rugged Case (w/CAT6 port, 12.6V input, power button)
- DC power cord, Wall charger, Ethernet,
   & Antenna cables (all pre-wired)