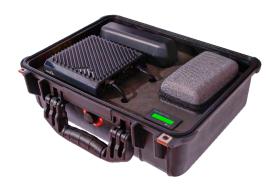

## **About The PNK**

The PNK is a fully-portable, rugged, and affordable all-in-one solution that supports cloud managed connectivity virtually anywhere.

**Connected Devices** 

- Rugged Case (w/CAT6 port, 12.6V input, power button)
- DC power cord, Wall charger, Ethernet,
   & Antenna cables (all pre-wired)