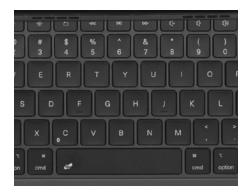

### **Multi-touch trackpad**

Swipe, scroll, and select quickly and with ease using the integrated multitouch trackpad.

### Backlit + media keys

Light up your late-night work session with the help of the adjustable backlit keys. Plus, save time and strokes with the benefits of handy media shortcuts.