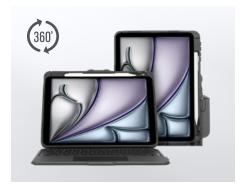

### Military grade drop protection

Drops happen – and thanks to our design and testing, this case passes rigorous MIL-STD 810G testing\* to ensure it can protect your iPad from drops up to 4 feet.