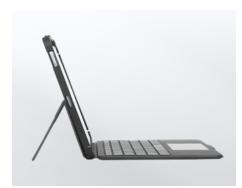

# **Integrated kickstand**

More than just 360-degree views, the keyboard case sports a flexible kickstand to complement the right angle.

### **Patented 360° rotation**

Seamlessly switch between landscape and portrait modes for the perfect view for the occasion.