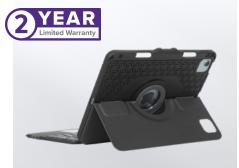

# 2-year limited warranty

We got you covered. Our VersaVu keyboard case comes with a 2-year warranty, so you can focus on crushing it without worrying about a thing.

<sup>\*</sup> As tested by an independent third party applying MIL-STD-810G, Method 516.6, Procedure IV.

### Military grade drop protection

Drops happen – and thanks to our design and testing, this case passes rigorous MIL-STD 810G testing\* to ensure it can protect your iPad from drops up to 4 feet.

### **Patented 360° rotation**

Seamlessly switch between landscape and portrait modes for the perfect view for the occasion.