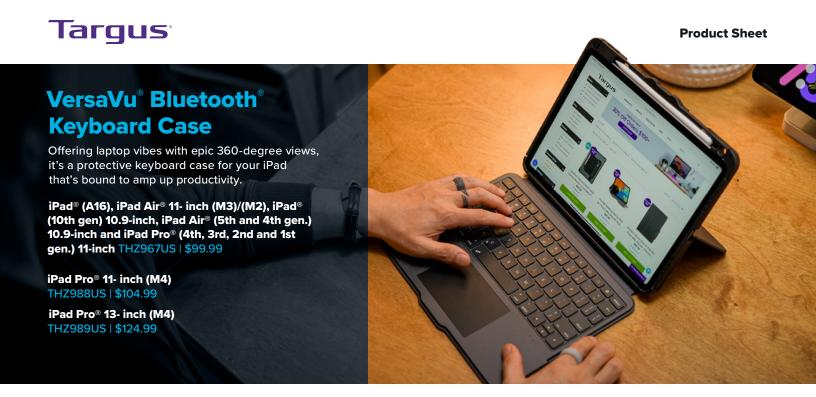

### **Patented 360° rotation**

Seamlessly switch between landscape and portrait modes for the perfect view for the occasion.

# **Integrated kickstand**

More than just 360-degree views, the keyboard case sports a flexible kickstand to complement the right angle.