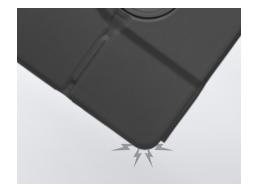

### **Multi-touch trackpad**

Swipe, scroll, and select quickly and with ease using the integrated multitouch trackpad.