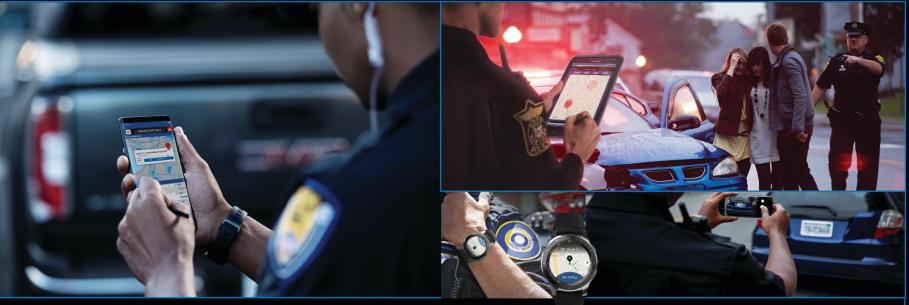

# **Public Safety Solutions**

#### SAMSUNG



#### **Connected Officer for Field Operations**

SAMSUNG



BWCs Push to Talk Mobile Computer Aided Dispatch eCitations Parking Enforcement

Field Checks Social Distancing Response Evidence Collection Field Interviews <u>Situational Awar</u>eness Fingerprint ID checks Property Management SOS/Officer Safety (GPS) Crime Scene Documentation Accident Documentation

#### **Samsung Connected Solutions**

SAMOUNG

|                                                | Agency                          | Quantity | Device                     | Solution                                                                                                                                                                                                                   | Impact