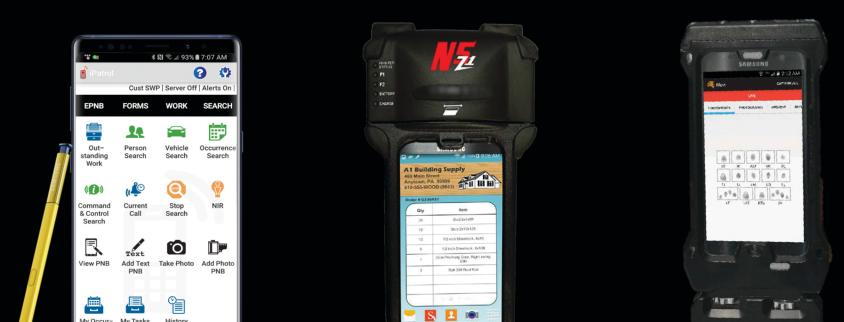

### Connected Officer – Field Reporting, eTicketing & Biometrics

SAMSUNC

SAMSUNG

For more information on Samsung Connected Officer solutions, please contact us today.