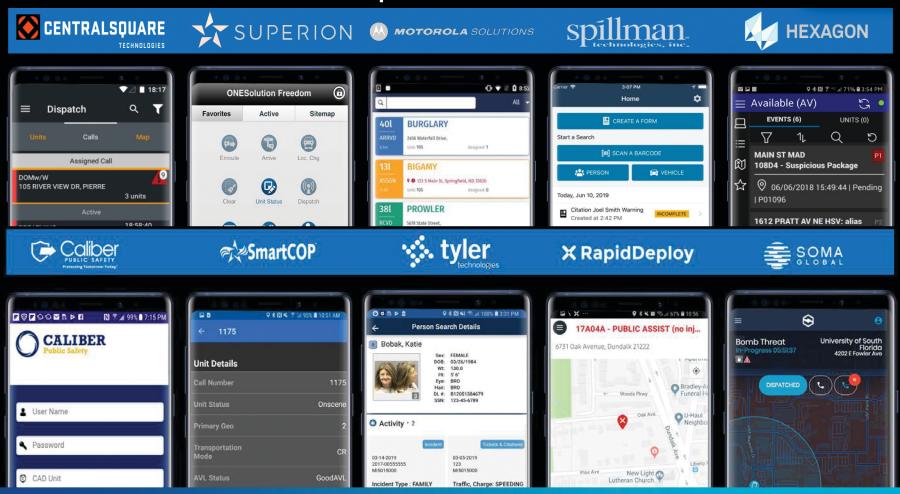

#### **Samsung Connected Solutions**

SAMOUNG

|                                                | Agency                          | Quantity | Device                     | Solution                                                                                                                                                                                                                   | Impact                                                                                                                                                                       |
|------------------------------------------------|---------------------------------|----------|----------------------------|----------------------------------------------------------------------------------------------------------------------------------------------------------------------------------------------------------------------------|------------------------------------------------------------------------------------------------------------------------------------------------------------------------------|
|                                                | Los Angeles Police              | 9,000    | Note10                     | Connected Officer Program, Began with BWC<br>project, migrated to a vision to allow officers to<br>access real time necessary information anywhere,<br>DeX In-Station +150 report writing centers operation<br>and growing | <ul> <li>Improved morale</li> <li>Improved real-time data</li> <li>Driving additional partnerships and innovation</li> <li>Future proofing compute</li> </ul>                |
| SHEREFE                                        | Los Angeles Sheriff             | 5,000    | S20                        | Body Worn Camera Project – LASD had a need to<br>pair a mobile device w/ BWC for management and<br>review of video data                                                                                                    | <ul> <li>Project growing beyond BWC</li> <li>Added innovation to adopt a connected officer program</li> </ul>                                                                |
| nformation<br>echnology &<br>elecommunication= | NYC – DolΠ                      | 50,000   | Flagship Mix               | Over 30+ agencies deploying HHD/Tablets across agencies to deliver mobile workforce management.                                                                                                                            | <ul> <li>Device standardization</li> <li>Dedicated team SE,SA, Biz Dev to support</li> <li>New developed projects and</li> <li>Trusted Advisor relationship</li> </ul>       |
|                                                | Miami Police                    | 2,500    | \$10e                      | Connected Officer Platform, DeX in-Vehicle and DeX in station adoption.                                                                                                                                                    | <ul> <li>Removal of expensive hardware from station/car</li> <li>Mobile officer program</li> <li>Faster data to the field and officer</li> </ul>                             |
| DEPARTMENT                                     | Dallas Police<br>Department     | 2,500    | \$10e                      | Zero Touch policing – COVID, Using Google DUO to<br>engage non-hazard CFS.                                                                                                                                                 | <ul> <li>Improving officer wellbeing</li> <li>Faster response time for CFS</li> </ul>                                                                                        |
| CHILDRY POLICY                                 | Chicago Police<br>Department    | 9,000    | S10e, S9 and<br>Tab A, S5e | Connected Officer program deployment, Adoption<br>for DeX in Station and DeX in vehicle. Samsung<br>driving partners to develop and mandating<br>technology be included in CAD RFP's and<br>Contracting                    | <ul> <li>Huge cost savings to city vs. thick-client PC's</li> <li>Easy to manage and deploy</li> <li>Scalable</li> <li>Information to officer is faster</li> </ul>           |
|                                                | California Dept.<br>Corrections | 5,000    | S9, S10e                   | Project A.M.O (Agent Mobile Office) allowing 5,000+<br>agents to work remote, w/out brick and mortar.<br>Improved application development for access to<br>state systems,                                                  | <ul> <li>New projects on horizon</li> <li>Developing partnership with Chief Mobile Officer</li> <li>Expanding solution discovery into prison area w/<br/>scanning</li> </ul> |