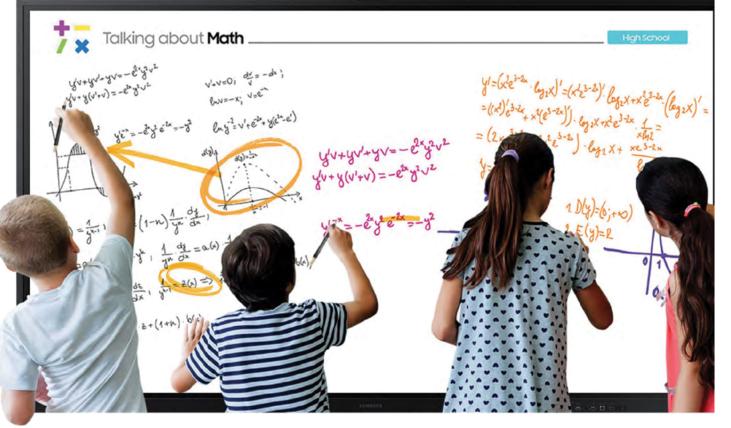

## **Samsung Interactive Displays**

#### Spark active learning anywhere

Samsung Interactive Displays free students' imaginations while also inspiring new lesson ideas from educators. Intuitive tools enable teachers to focus on teaching and not the technology. Plus, our partnerships with key software education innovators help deliver comprehensive solutions that take education far beyond blackboards and textbooks.

Whether in person, at home or across campus, Samsung interactive display solutions enable every student to feel included.