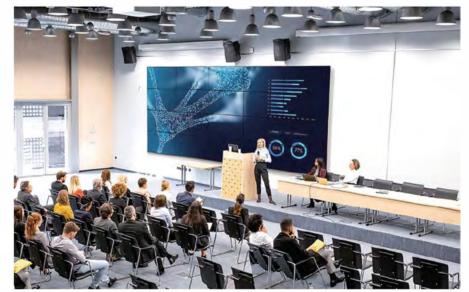

## Samsung Indoor LED Displays

### Increase your audience's attention and involvement

For successful lessons and presentations, everyone must have visibility of all the content on display, no matter how many are present. Samsung's LED signage delivers an impactful viewing experience on a large scale.

Samsung sets a new standard for LED technical innovation delivering bright, high-contrast, precision picture quality tailored to any business application or environment. Featuring the most expansive portfolio of LED solutions, Samsung delivers high-impact viewing experiences that endure.

Samsung fine-pitch indoor LED displays deliver an eye-catching, large-scale viewing experience for virtually any business need.

■ IF series