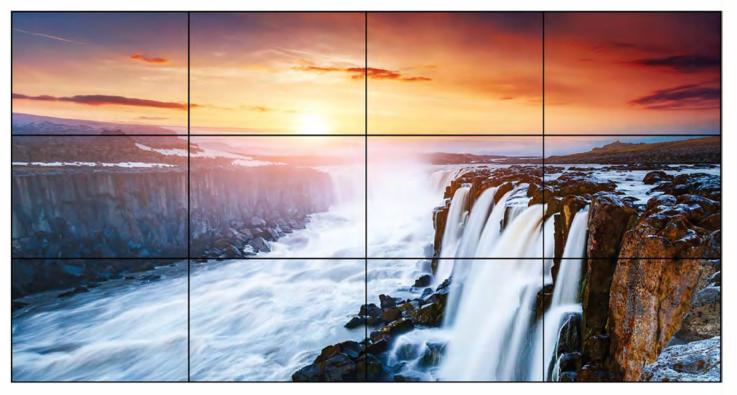

# Samsung LCD Video Walls

#### Deliver an immersive visual experience

Samsung's video wall displays provide a captivating viewing experience for a wide variety of settings. Through wide viewing angles, students and teachers can get clear details and vivid colors regardless of where the screen is located.

Razor thin 0.88mm bezel-to-bezel to ultra narrow 3.5mm bezelto-bezel options minimize the visual distraction of video walls. The displays' non-glare panels provide better visibility regardless of ambient light and the displays can project UHD content across multiple screens with daisy chain (up to 5x5).

IP5x-certified, Samsung video walls are dust-resistant and can withstand a range of environmental conditions without needing to prepare additional enclosures in dusty places.