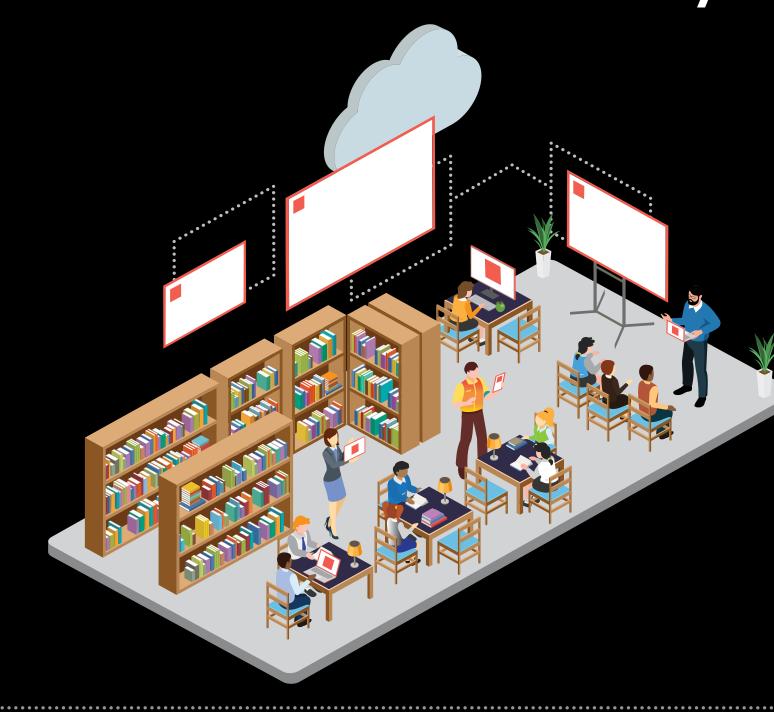

# Keep students motivated and inspired

- Connect and share with ease.
- Deliver impactful viewing experiences.
- other real-time messages.
- Stay in touch even when on the go.

ROLL OVER ANY TO REVEAL THE SAMSUNG PRODUCTS THAT BRING THIS LOCATION TO LIFE

#### A Samsung-powered library inspires a new era of learning.

Accelerate transformative and collaborative learning.

Bring information to life with dynamic audiovisual content.

Stay focused and increase involvement with high-resolution displays.

Ensure a safe and secure campus with emergency alerts and

Access the information you need-right at your fingertips.