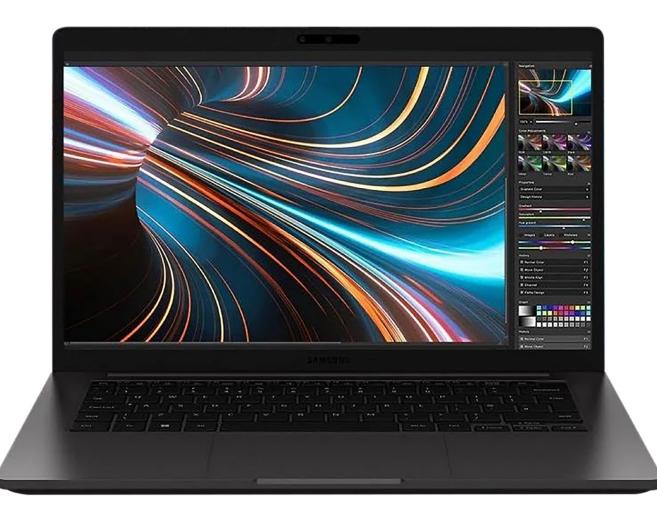

# Samsung Windows PC

#### Ensure your team's very best from anywhere

The Galaxy Book2 Business is designed for a hybrid world, meeting your needs, even on the go. This powerful PC, built on the Intel vPro® platform, enables enterprises to create and collaborate from anywhere with defense-grade security features and advanced productivity capabilities integrated from within. Conquer the new reality of the hybrid work environment by seamlessly connecting across teams and devices to finish important projects, stream critical content feeds and more.

#### **Key Features**

- 14" FHD, anti-glare display
- AMOLED screen
- PC power in a smartphonethin frame
- Best-in-class, defense-grade security at every level
- IT deployment and decentralized device management
- Studio Mode for seamless video conferencing

- IR camera and facial detection allow for easy but secure access
- Sync with smartphone apps for seamless crossover between devices
- Quick Share feature allows users to instantly collaborate with others from anywhere