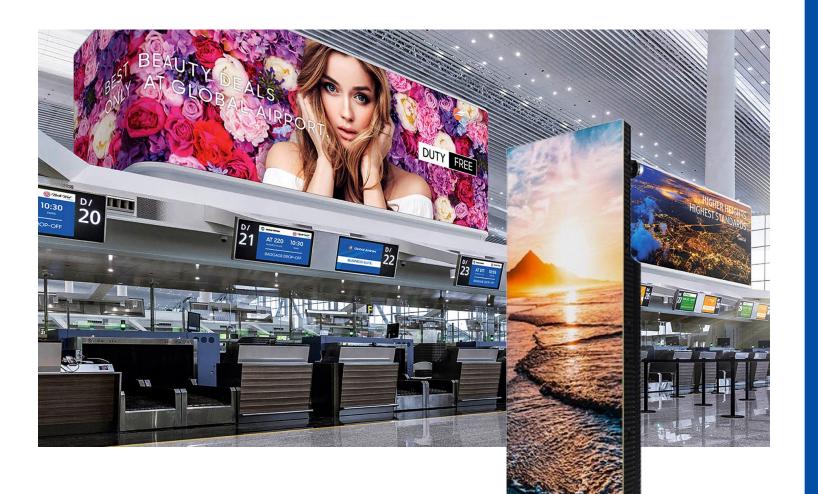

# Samsung Outdoor LED Displays

#### Easily broadcast important information

The right technology keeps everyone informed, wherever they are. Samsung outdoor LED displays are designed to be energy efficient, low maintenance and come complete with a simple, web-based content-management solution allowing enterprises to disseminate information quickly and easily, while keeping costs down. You can broadcast daily updates, emergency messages and more to quickly share information with dispersed teams. Additionally, Samsung cloud-based controls make it easy and convenient to manage your content from anywhere.

# Samsung Outdoor Digital Displays

#### Eye-catching visuals from anywhere

Deliver bright and brilliant messages outdoors 24/7, come rain or shine. Samsung's fully weatherproof OH series offer an all-in-one outdoor signage solution. Designed with exceptional brightness and robust, slim design, enjoy stunning displays in a convenient and durable form factor that's easy to install and operate.