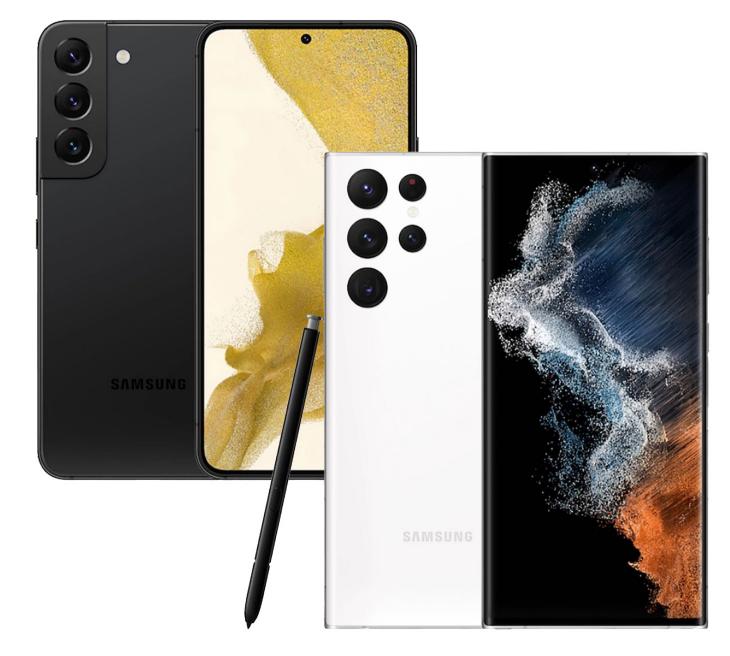

# Samsung Ultra Smartphones

#### The phone that makes every day epic

With its intuitive interface and crisp display, Samsung's QB13R-T touchenabled device provides a distinct user experience and improves engagement among teams, customers and any other user group. Designed for professional use, the compact, 10-point, multi-touch display boasts fast response time, stunning visuals and easy-to-read content and in one sleek, versatile device.

#### **Key Features**

- A PC in your pocket with Samsung DeX
- 50MP and 8K resolution to capture and record in vivid detail while in the field
- Low-light capture for key visuals or troubleshooting in dark places

#### **Available Models**

- Samsung Galaxy S23
- Samsung Galaxy S23+
- Samsung Galaxy S23 Ultra

- 4nm chip lets you conference, collaborate, browse and create seamlessly
- Next-level protection with Knox Vault
- Long-lasting battery powers your entire day, and if you need a boost, super-fast charging gets you back in the field quickly

#### **Videos to Watch**

■ Galaxy S23 Ultra: Official Introduction Film: https://www.youtube.com/watch?v=BSYsXVFzmKA