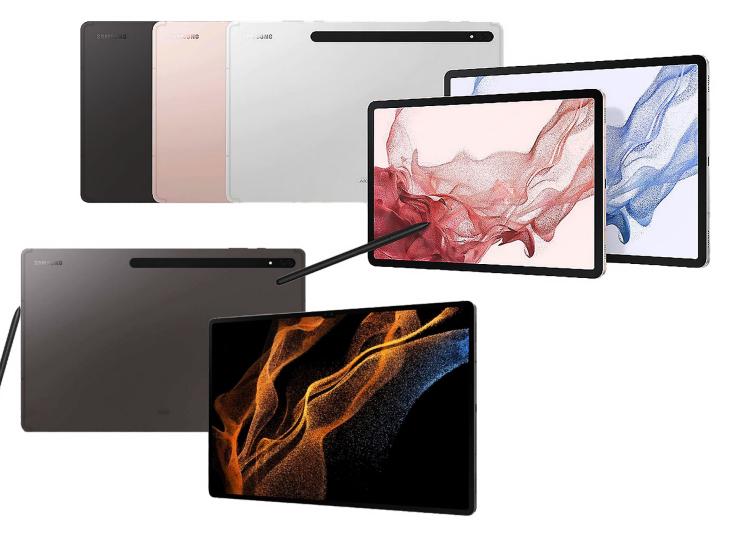

# Samsung Tablets

#### Unbox your phone

Galaxy S8 and S8+ break down boundaries in your world. They've broken out of their confines so you can do business when and where you need to. Stretching from edge to edge, the S8's infinity display gives you the most amount of screen in the least amount of space to do work from anywhere. This powerful, long-lasting smartphone is designed around you. With Bixby built into the Galaxy S8, the phone adapts to your routine and anticipates what you need keeping you one step ahead all day long. Experience the new way to work with Galaxy S8.

#### **Key Features**

- Infinity Display for superior multitasking
- Fast processor and long battery life for maximum performance
- Water and dust resistant
- Can handle up to 256GB of expandable memory

- Galaxy Tab S8
- Galaxy Tab S8+
- Galaxy Tab S8 Ultra

- Easy and secure access to corporate accounts with biometric authentication
- Convenience of a desktop is in hand with Samsung DeX
- Intuitive and easy to use
- Slim and lightweight
- Compliant