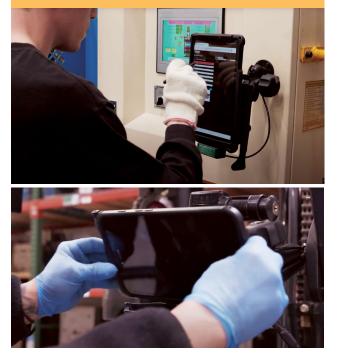

#### SOLUTION

Samsung worked with the client to deliver a comprehensive overhaul of processes and move toward a smart factory. A fleet of ruggedized tablets updated various functions and systems including payroll, the order system, warehouse management and scheduling, while the sales team leverage Samsung smartphones to keep ahead of CRM interactions while on the road. The systematic switch to a paperless solution has driven new operational performance standards.

#### Samsung Rugged Tablets

From HR functions to tracking orders on the assembly line to managing customer requests and warehouse operations, Samsung rugged tablets slashed inefficiencies.