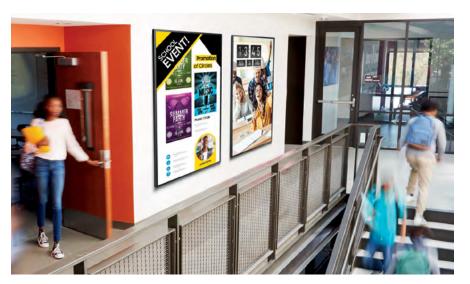

## Bring lessons to life with dynamic content

With the Samsung ProTV, lessons become more dynamic than ever. With Crystal UHD picture quality powered by a Crystal 4K processor, every piece of content is rich, colorful and full of fine detail. Wide viewing angles make lessons easy to see from anywhere in the room, and changing content is quick and easy. In three easy steps, you can upload dynamic content right from your tablet or phone with the Samsung ProTV app. Samsung's ProTV also offers reliable 16/7 operating time, while a 3-year warranty adds peace of mind.

With crystal-clear 4K resolution, Samsung ProTV offers a sleek, high-performance display. Its easy-to-use mobile app enables educators to add custom content such as announcements, events, promotions and more.