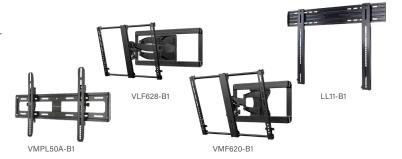

## **TV MOUNTS**

As the #1-selling TV mount brand in the U.S. – our premium mounts are easy to install and meet a wide range of mounting requirements. Sanus is the #1 best-selling TV mount brand in the U.S.\*

| Part Number | Description                                                                                                                 |  |
|-------------|-----------------------------------------------------------------------------------------------------------------------------|--|
| VMPL50A-B1  | Tilting TV Wall Mount for 32"-85" TVs  Full Motion TV Wall Mount for 46"-90" TVs  Full Motion TV Wall Mount for 37"-55" TVs |  |
| VLF628-B1   |                                                                                                                             |  |
| VMF620-B1   |                                                                                                                             |  |
| LL11-B1     | Ultra Slim Low Profile TV Mount for 37"-90" TVs                                                                             |  |