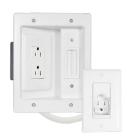

- 1 v3, write concea

Get power access behind mounted TVs, while concealing cable clutter.

**IN-WALL POWER** 

| Part Number | Description                      |
|-------------|----------------------------------|
| SA-IWP1-W1  | In-Wall TV Power Kit, White      |
| WSIWPSB1-W1 | In-Wall Power Kit for Sound Bars |

SA-IWP1-W1

\*The NPD Group/Retail Tracking Service, U.S., Flat Panel Mounts, Based on dollar sales, Annual 2022

LEGRAND | AV COMMERCIAL BRANDS

C2G | Chief | Da-Lite | Luxul | Middle Atlantic | Sanus | Vaddio | Wiremold