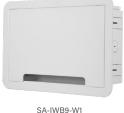

## **IN-WALL TV MEDIA BOXES**

Ideal for concealing and organizing media devices and network switches to create a sleek, finished look.

| Part Number | Description      |
|-------------|------------------|
| SA-IWB9-W1  | 9" TV Media Box  |
| SA-IWB17-W1 | 17" TV Media Box |