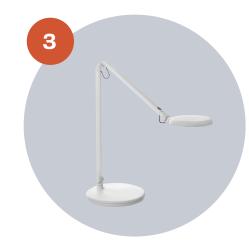

#### Fokus Task Light

FOKUS-2-WHT

- Three-way touch dimmer
- Long-lasting, LED light
- Occupancy sensor