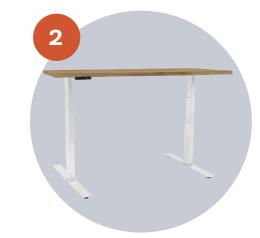

### HiLo Sit Stand Workstation

HILO-BASE- WHT HILO-TOP3048-NAT

- Digital switch with programmable memory
  - Available in three finishes