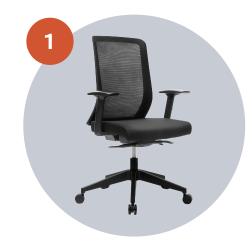

#### Iku Task Chair

IKU-B-M1H-JET-S1BB

- Mesh backrest with four-position back adjustment
- Easy-glide casters suitable for hardwood and carpeted floors