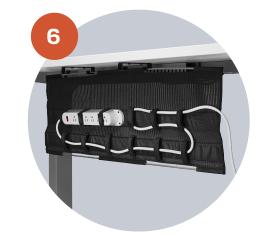

#### Cable Management

CMT-04

 Includes 12 velcro straps that securely lock in your wires

Scan to learn more or visit hatdw.com