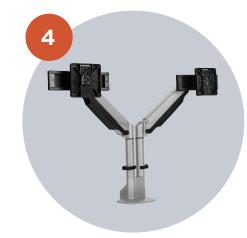

#### E2 Dual Monitor Arm

E2-2-124

- Effortless monitor repositioning
- Supports monitors up to 27 in. screen size and 20 lbs. per monitor