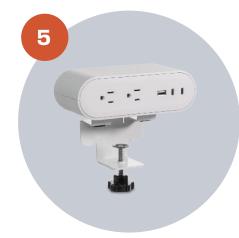

#### Reya Surface Power Module

PWR-ACC-WHT

- Dual power receptacles
- Dual USB-A charger ports