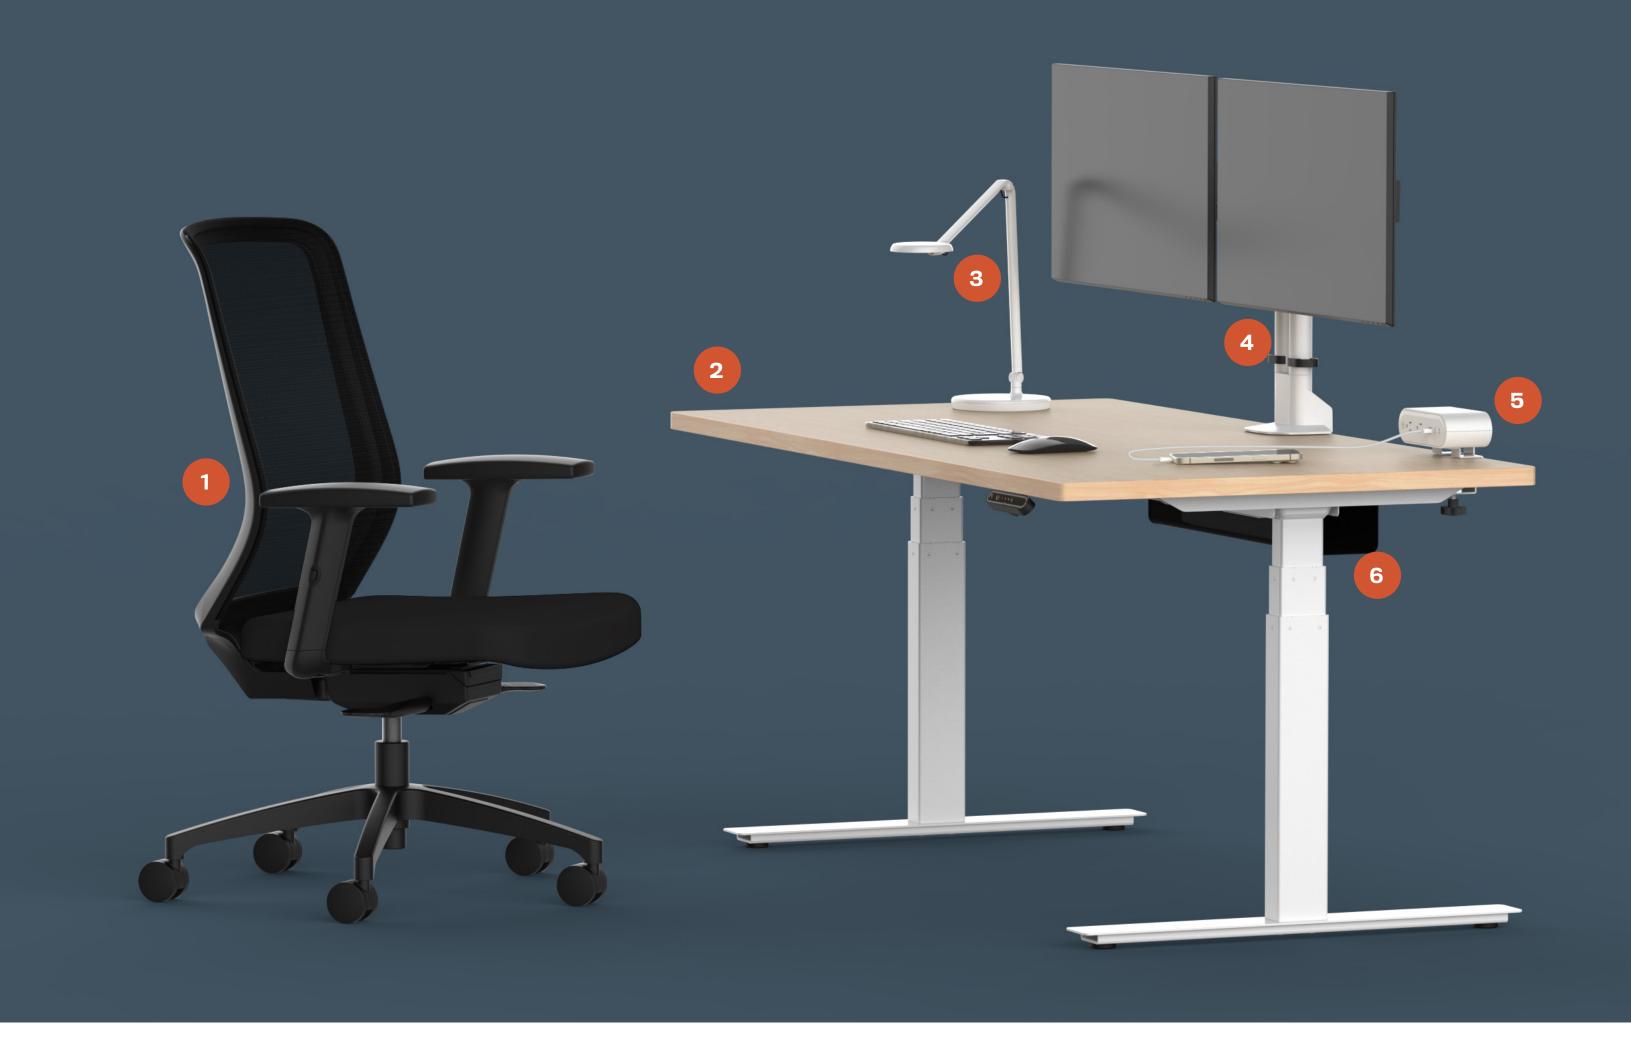

#### Iku Task Chair

IKU-B-M1H-JET-S1BB

- Mesh backrest with four-position back adjustment
- Easy-glide casters suitable for hardwood and carpeted floors

### HiLo Sit Stand Workstation

HILO-BASE- WHT HILO-TOP3048-NAT

- Digital switch with programmable memory
  - Available in three finishes

#### Fokus Task Light

FOKUS-2-WHT

- Three-way touch dimmer
- Long-lasting, LED light
- Occupancy sensor

#### E2 Dual Monitor Arm

E2-2-124

- Effortless monitor repositioning
- Supports monitors up to 27 in. screen size and 20 lbs. per monitor

#### Reya Surface Power Module

PWR-ACC-WHT

- Dual power receptacles
- Dual USB-A charger ports

#### Cable Management

CMT-04

 Includes 12 velcro straps that securely lock in your wires

Scan to learn more or visit hatdw.com