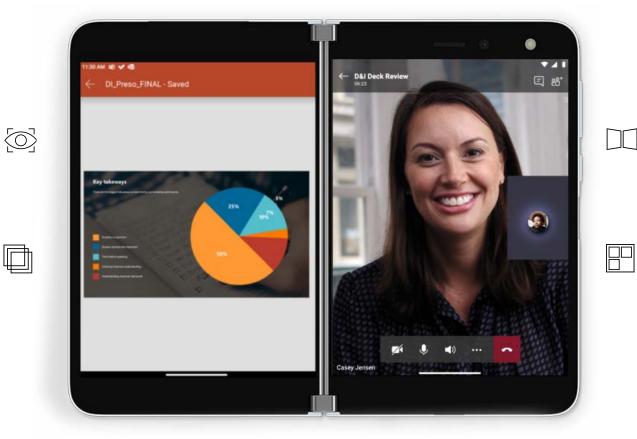

Find your focus. Open and view different apps on each screen to easily reference and compare content. Say goodbye to constant app switching on your mobile device.

> Drag, drop and go.\* Effortlessly move images, text, files, and more between screens so you can get things done quicker.