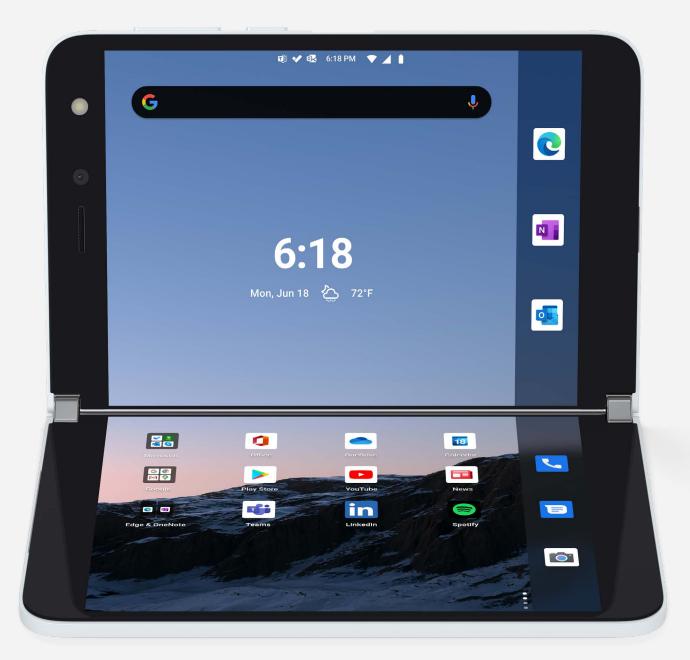

### Mobile productivity, powered by two screens

Open two screens and discover a better way to get things done. View two apps at once or span one across both screens, drag and drop between screens\*, and say goodbye to constant app switching.

Apps built for two screens. Dualscreen enhanced apps respond to you and magically reorient to make the best use of both screens.

| Unique to Surface Duo. Pair and    |
|------------------------------------|
| launch any two apps simultaneously |
| each on its own full screen. It's  |
| completely custom to you.          |

Find your focus. Open and view different apps on each screen to easily reference and compare content. Say goodbye to constant app switching on your mobile device.

> Drag, drop and go.\* Effortlessly move images, text, files, and more between screens so you can get things done quicker.